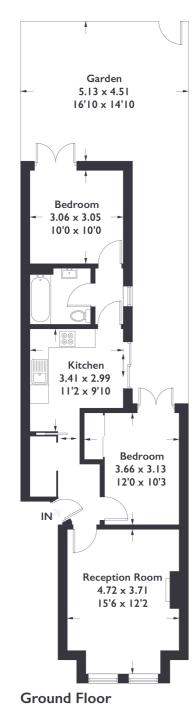

INFO@SARGEANTS.LONDON 020 8799 3800

Approximate Gross Internal Area = 63.3 sq m / 681.7 sq ft

## FEATURES

Two Bedrooms One Bathroom Private Rear Garden Montpelier Primary School Ealing Broadway Station (Elizabeth Line) EPC Rating D.

2 BEDROOM FLAT