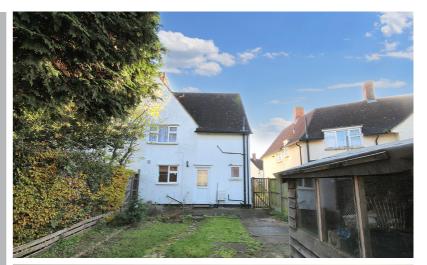

A three bedroom end terrace family home located within walking distance of the town centre. The property is offered with no upper chain and internal viewing comes recommended.

The accommodation on the ground floor has a generous living room, fitted kitchen and a ground floor shower room. On the first floor there are three good size bedrooms and a separate wc. At the front of the house there is off road parking for one vehicle and the rear garden is approx. 65ft in length.

- Offered with vacant possession with no upper chain.
- Spacious lounge and fitted kitchen.
- Ground floor shower room.
- Gas to radiator central heating.
- Off road parking.
- Approx 65ft rear garden.