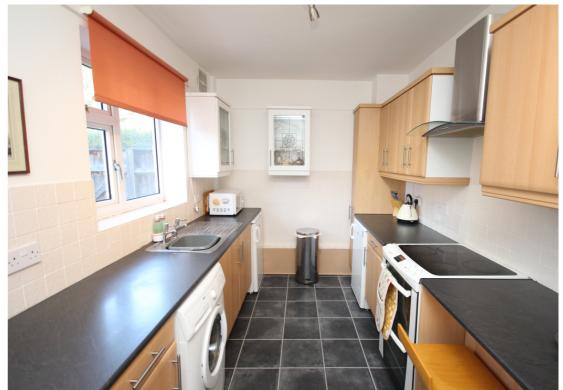

A three bedroom end terrace family home located within walking distance of the town centre. The property is offered with no upper chain and internal viewing comes recommended.

The accommodation on the ground floor has a generous living room, fitted kitchen and a ground floor shower room. On the first floor there are three good size bedrooms and a separate wc. At the front of the house there is off road parking for one vehicle and the rear garden is approx. 65ft in length.

- Offered with vacant possession with no upper chain.
- Spacious lounge and fitted kitchen.
- Ground floor shower room.
- Gas to radiator central heating.
- Off road parking.
- Approx 65ft rear garden.