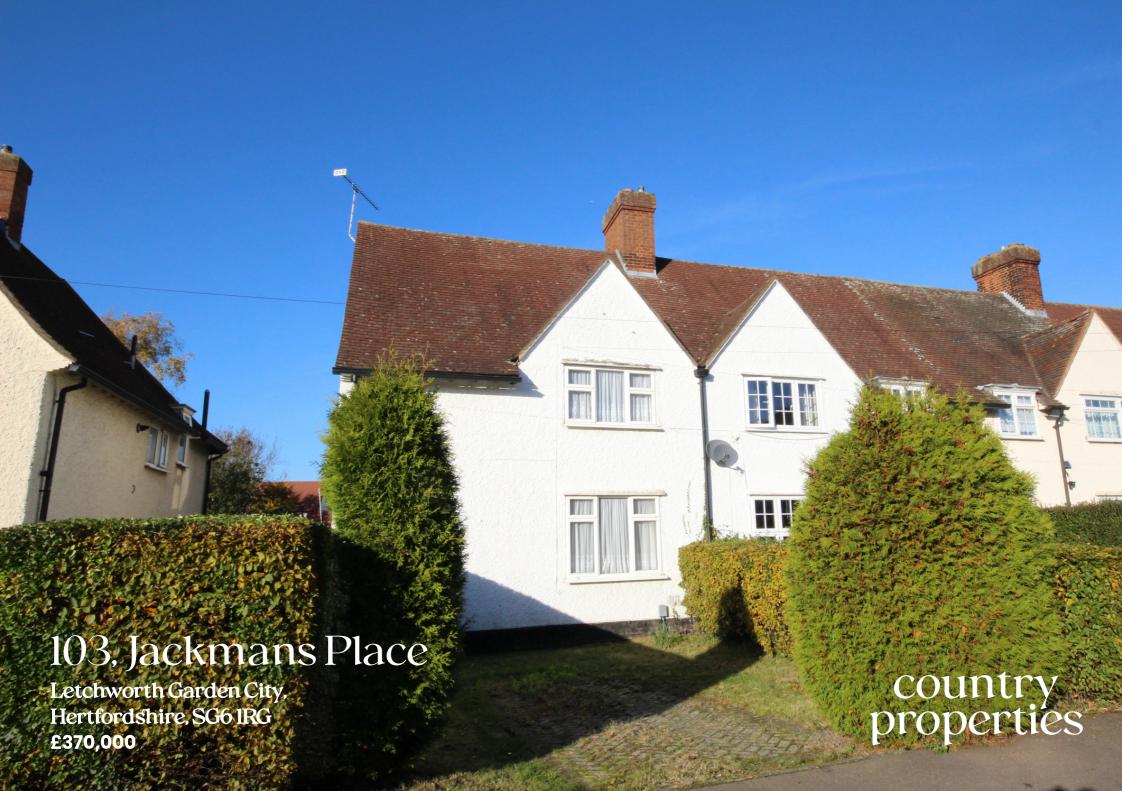

A three bedroom end terrace family home located within walking distance of the town centre. The property is offered with no upper chain and internal viewing comes recommended.

The accommodation on the ground floor has a generous living room, fitted kitchen and a ground floor shower room. On the first floor there are three good size bedrooms and a separate wc. At the front of the house there is off road parking for one vehicle and the rear garden is approx. 65ft in length.

- Offered with vacant possession with no upper chain.
- Spacious lounge and fitted kitchen.
- Ground floor shower room.
- Gas to radiator central heating.
- Off road parking.
- Approx 65ft rear garden.