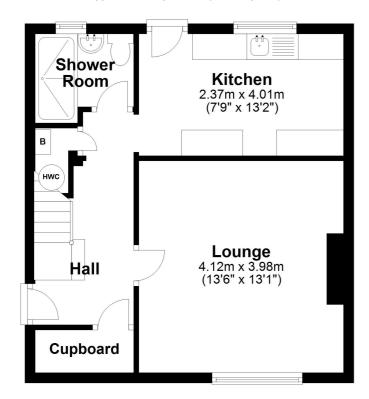

## **Ground Floor**

Approx. 39.6 sq. metres (426.5 sq. feet)

## **First Floor**

Approx. 39.5 sq. metres (425.7 sq. feet)

Total area: approx. 79.2 sq. metres (852.2 sq. feet)

All measurements are approximate and quoted in metric with imperial equivalents and for general guidance only and whilst every attempt has been made to ensure accuracy, they must not be relied on. The fixtures, fittings and appliances referred to have not been tested and therefore no guarantee can be given and that they are in working order. Internal photographs are reproduced for general information and it must not be inferred that any item shown is included with the property. For a free valuation, contact the numbers listed on the brochure.