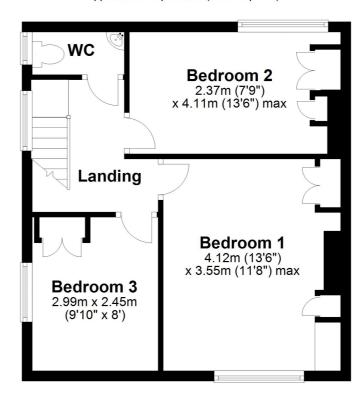

## **First Floor**

Approx. 39.5 sq. metres (425.7 sq. feet)

Total area: approx. 79.2 sq. metres (852.2 sq. feet)

All measurements are approximate and quoted in metric with imperial equivalents and for general guidance only and whilst every attempt has been made to ensure accuracy, they must not be relied on. The fixtures, fittings and appliances referred to have not been tested and therefore no guarantee can be given and that they are in working order. Internal photographs are reproduced for general information and it must not be inferred that any item shown is included with the property. For a free valuation, contact the numbers listed on the brochure.