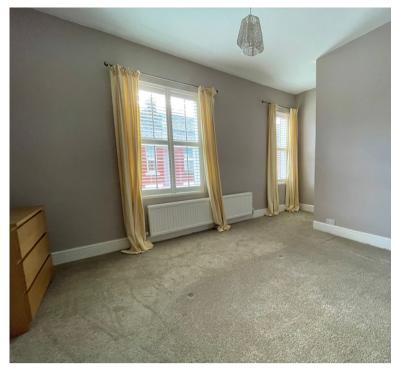

#### Bedroom No. 1

16' 01" (into recess) x 11' 10" (4.90m x 3.61m) Two U.P.V.C framed double glazed windows fitted with 'plantation shutters'; built in recess shelving.