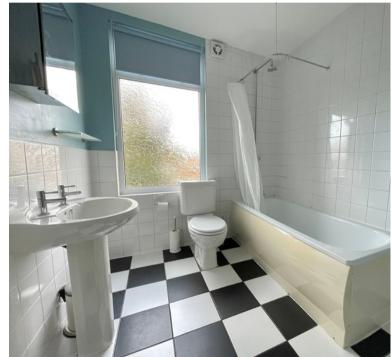

# Family Bathroom with WC Combined

Suite comprising a panelled bath with mains shower above; pedestal wash hand basin; low level wc; part tiled walls and flooring; heated towel rail; U.P.V.C framed double obscure glazed window to rear.