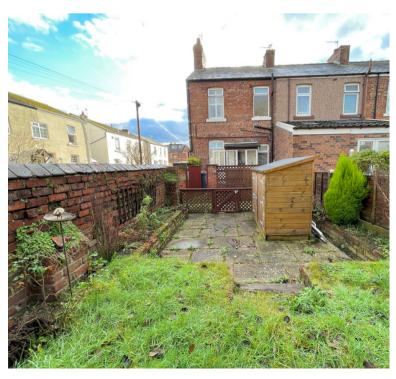

#### Gardens

Gardens are present to the front and rear. The low walled front garden is paved for ease of maintenance. The rear garden has a paved courtyard with gated access to a separate garden which is laid to lawn and has been partitioned at the foot of the garden providing off road parking.