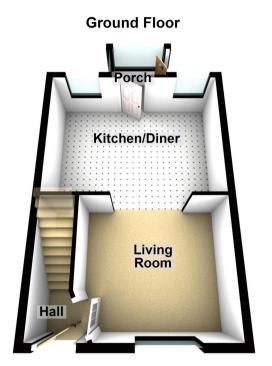

## ROOM DESCRIPTIONS

## **Entrance Vestibule**

U.P.V.C framed double glazed door with 'leaded' light window.

# Front Entertaining Room

12' 04" (into recess) x 11' 01" (3.76m x 3.38m) U.P.V.C framed double glazed window fitted with 'plantation shutters'; feature fireplace fitted with a 'living flame' coal effect gas fire; understairs storage cupboard; open to ....

## Breakfast Kitchen Open to Dining Area

15' 02" (into recess) x 11' 07" (4.62m x 3.53m) Range of base, wall and drawer units including china cabinets; single drainer and a stainless steel circular sink unit with mixer tap; freestanding range style cooker with cooker hood above; integrated dishwasher, refrigerator, freezer and wine cooler; plumbing for an automatic washing machine; breakfast bar; part tiled walls; two U.P.V.C framed double glazed windows fitted with 'plantation shutters'; U.P.V.C framed double glazed door to.....

# **Outer Rear Porch**

Glazed windows and door leading to the rear garden.

# **FLOORPLAN & EPC**

Sizes are approximate Plan produced using PlanUp.