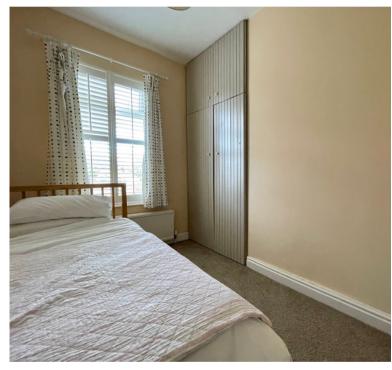

# Bedroom No. 2

11' 00"  $\times$  6' 09" (3.35m  $\times$  2.06m) U.P.V.C framed double glazed window fitted with' plantation shutters'; built in wardrobe with hanging rail and housing a wall mounted 'Worcester' gas heating boiler.