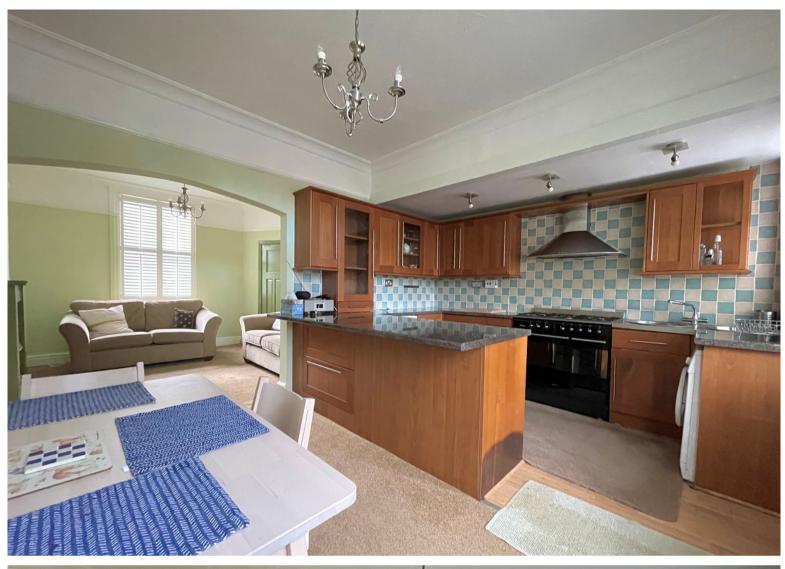

## Breakfast Kitchen Open to Dining Area

15' 02" (into recess) x 11' 07" (4.62m x 3.53m) Range of base, wall and drawer units including china cabinets; single drainer and a stainless steel circular sink unit with mixer tap; freestanding range style cooker with cooker hood above; integrated dishwasher, refrigerator, freezer and wine cooler; plumbing for an automatic washing machine; breakfast bar; part tiled walls; two U.P.V.C framed double glazed windows fitted with 'plantation shutters'; U.P.V.C framed double glazed door to.....

# **Outer Rear Porch**

Glazed windows and door leading to the rear garden.