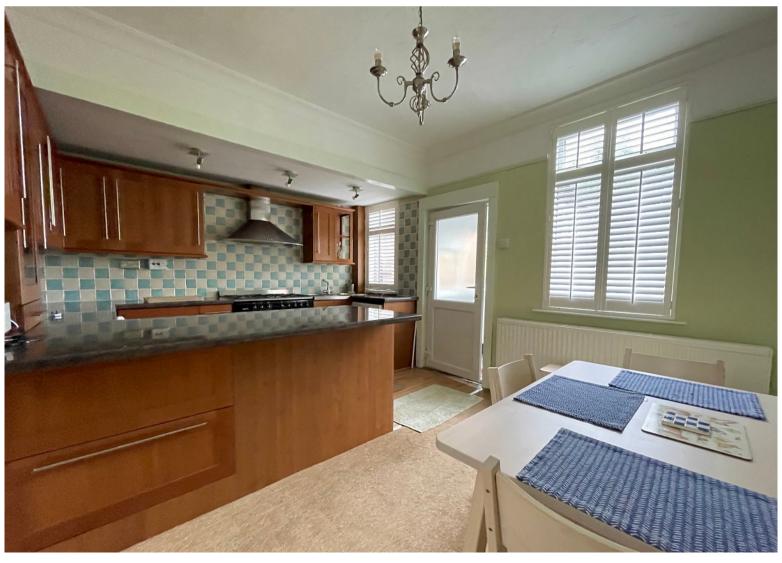

# Front Entertaining Room

12' 04" (into recess) x 11' 01" (3.76m x 3.38m) U.P.V.C framed double glazed window fitted with 'plantation shutters'; feature fireplace fitted with a 'living flame' coal effect gas fire; understairs storage cupboard; open to ....

## Breakfast Kitchen Open to Dining Area

15' 02" (into recess) x 11' 07" (4.62m x 3.53m) Range of base, wall and drawer units including china cabinets; single drainer and a stainless steel circular sink unit with mixer tap; freestanding range style cooker with cooker hood above; integrated dishwasher, refrigerator, freezer and wine cooler; plumbing for an automatic washing machine; breakfast bar; part tiled walls; two U.P.V.C framed double glazed windows fitted with 'plantation shutters'; U.P.V.C framed double glazed door to.....