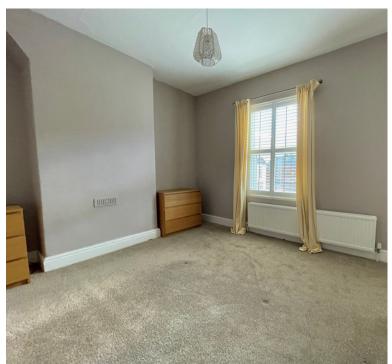

# Bedroom No. 2

11' 00"  $\times$  6' 09" (3.35m  $\times$  2.06m) U.P.V.C framed double glazed window fitted with' plantation shutters'; built in wardrobe with hanging rail and housing a wall mounted 'Worcester' gas heating boiler.