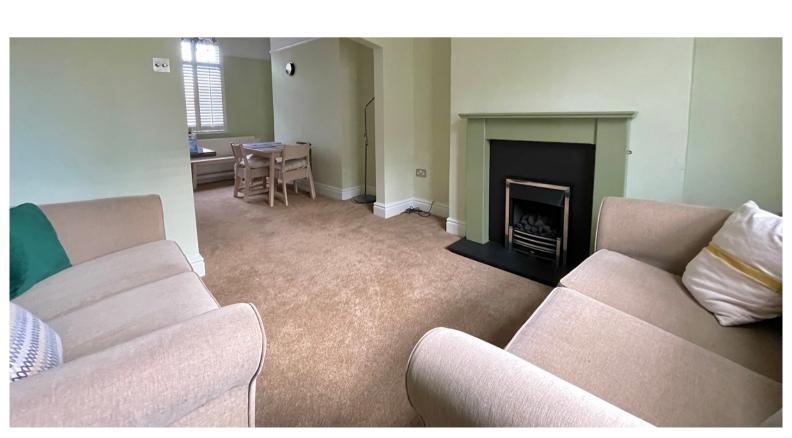

# Front Entertaining Room

12' 04" (into recess) x 11' 01" (3.76m x 3.38m) U.P.V.C framed double glazed window fitted with 'plantation shutters'; feature fireplace fitted with a 'living flame' coal effect gas fire; understairs storage cupboard; open to ....

## Breakfast Kitchen Open to Dining Area

15' 02" (into recess) x 11' 07" (4.62m x 3.53m) Range of base, wall and drawer units including china cabinets; single drainer and a stainless steel circular sink unit with mixer tap; freestanding range style cooker with cooker hood above; integrated dishwasher, refrigerator, freezer and wine cooler; plumbing for an automatic washing machine; breakfast bar; part tiled walls; two U.P.V.C framed double glazed windows fitted with 'plantation shutters'; U.P.V.C framed double glazed door to.....