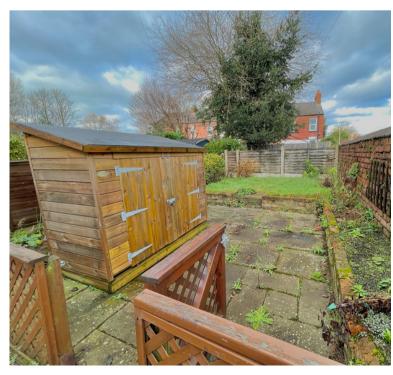

#### Gardens

Gardens are present to the front and rear. The low walled front garden is paved for ease of maintenance. The rear garden has a paved courtyard with gated access to a separate garden which is laid to lawn and has been partitioned at the foot of the garden providing off road parking.