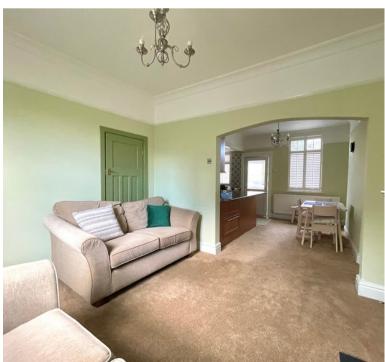

# Front Entertaining Room

12' 04" (into recess) x 11' 01" (3.76m x 3.38m) U.P.V.C framed double glazed window fitted with 'plantation shutters'; feature fireplace fitted with a 'living flame' coal effect gas fire; understairs storage cupboard; open to ....

## Breakfast Kitchen Open to Dining Area

15' 02" (into recess) x 11' 07" (4.62m x 3.53m) Range of base, wall and drawer units including china cabinets; single drainer and a stainless steel circular sink unit with mixer tap; freestanding range style cooker with cooker hood above; integrated dishwasher, refrigerator, freezer and wine cooler; plumbing for an automatic washing machine; breakfast bar; part tiled walls; two U.P.V.C framed double glazed windows fitted with 'plantation shutters'; U.P.V.C framed double glazed door to.....