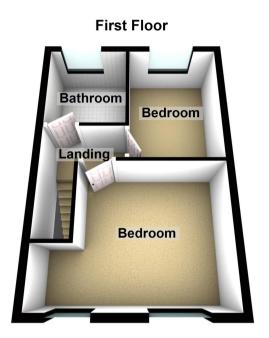

#### FIRST FLOOR

#### Landing

Loft Access

#### Bedroom No. 1

16' 01" (into recess) x 11' 10" (4.90m x 3.61m) Two U.P.V.C framed double glazed windows fitted with 'plantation shutters'; built in recess shelving.

# Bedroom No. 2

11' 00"  $\times$  6' 09" (3.35m  $\times$  2.06m) U.P.V.C framed double glazed window fitted with' plantation shutters'; built in wardrobe with hanging rail and housing a wall mounted 'Worcester' gas heating boiler.

# Family Bathroom with WC Combined

Suite comprising a panelled bath with mains shower above; pedestal wash hand basin; low level wc; part tiled walls and flooring; heated towel rail; U.P.V.C framed double obscure glazed window to rear.

# **FLOORPLAN & EPC**

Sizes are approximate Plan produced using PlanUp.