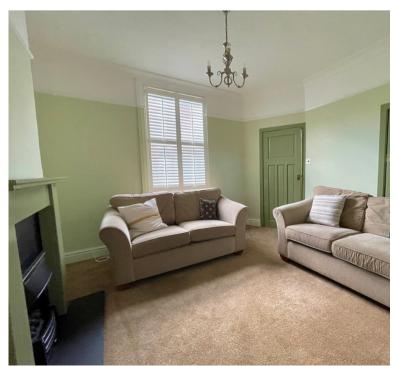

# Front Entertaining Room

12' 04" (into recess) x 11' 01" (3.76m x 3.38m) U.P.V.C framed double glazed window fitted with 'plantation shutters'; feature fireplace fitted with a 'living flame' coal effect gas fire; understairs storage cupboard; open to ....