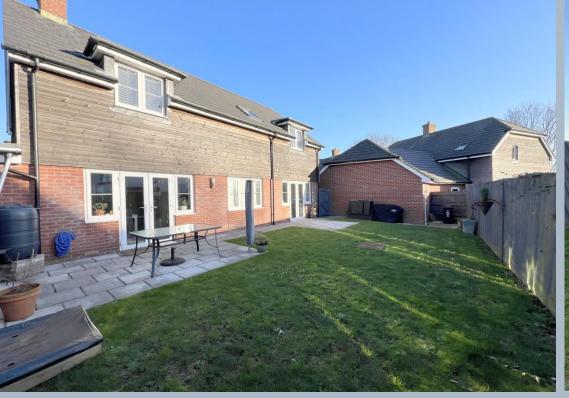

- Stylish 3 double bedroom detached home built in 2015, forming part of a gated community of just 5 homes
- 2 reception rooms (sitting room and study) and an open plan kitchen/dining/dayroom, providing a wonderful family space
- Beautifully appointed kitchen offering a range of Ash base units and high
  gloss wall units with under cupboard lighting, Silestone work tops and inset
  sink. There is also a range of Siemens integrated appliances including a
  double oven, four ring gas hob, steam oven, fridge/freezer, slimline
  dishwasher, built in wine cooler and fabulous coffee machine (fitted in 2023
  that can be programmed to greet you with a coffee as you walk in the door!)
- Ground floor cloakroom
- Features include oak veneer internal doors, plantation shutters, glass balustrades on the staircase leading to the first floor landing, wireless dual zone gas central heating and double glazing
- The master bedroom offers a range of sliding built in wardrobes and a recently fitted, fully tiled, ensuite shower room with double shower
- Garage with remote control electric roller door & a personal door to the rear garden plus cat 5 wiring system. This room is great to be used as a home office or a gym
- South westerly rear garden, with the lounge and kitchen both having double glazed doors opening onto the sun terrace at the back. A wide garden with area of lawn, and fully enclosed and has a side gate to a large parking area
- The owners commented on what a lovely community the development is, and each resident pays towards the maintenance of the close which also includes the communal garden areas and window cleaning of each houses