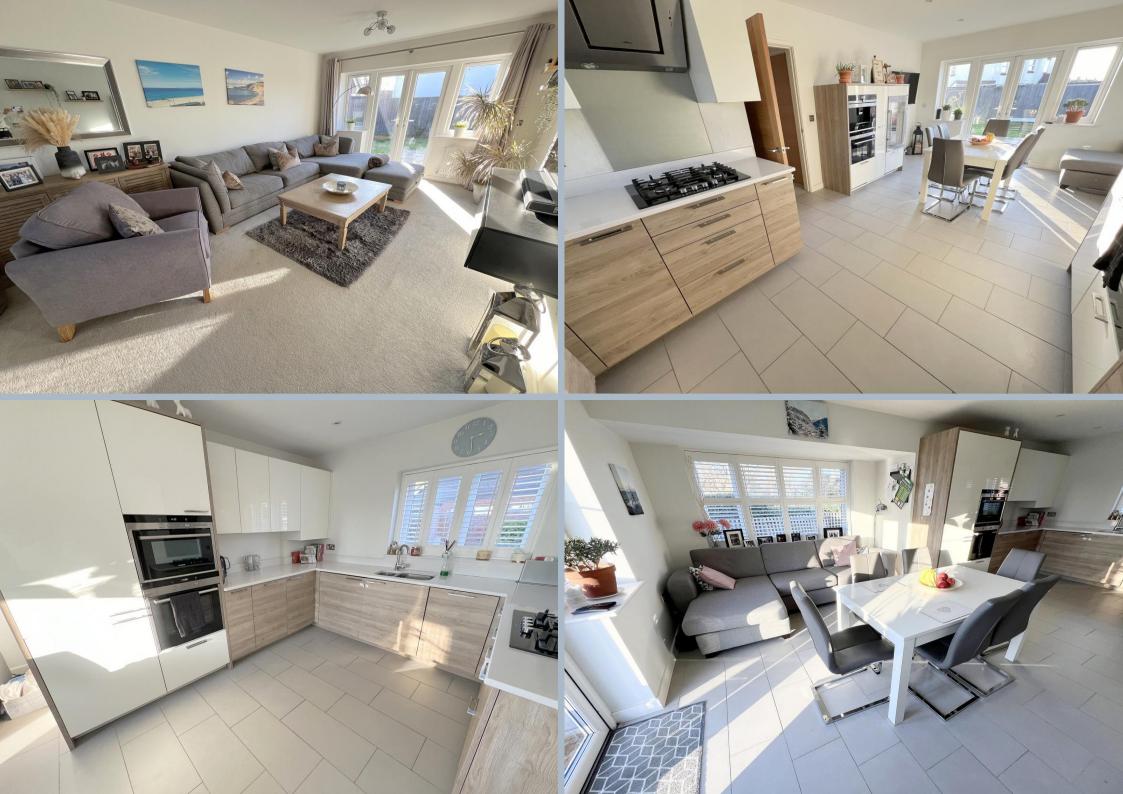

## Furzey Close, Poole, Dorset, BH14 0BN FREEHOLD GUIDE PRICE £650,000 - £675,000

A beautifully presented and stylish 3 double bedroom, 2 bathroom, detached home with two reception rooms, kitchen/dining/day room, south westerly facing gardens to the rear, large side area for parking and a generous width garage. 'Long Island Cottage' has been built to an extremely high standard and located within ½ a mile of Ashley Cross and the fabulous Poole Park. The development, built in 2015 consists of five individually designed detached homes, set in a private block paved cul-de-sac in a bespoke gated and friendly community.

- Stylish 3 double bedroom detached home built in 2015, forming part of a gated community of just 5 homes
- 2 reception rooms (sitting room and study) and an open plan kitchen/dining/dayroom, providing a wonderful family space
- Beautifully appointed kitchen offering a range of Ash base units and high
  gloss wall units with under cupboard lighting, Silestone work tops and inset
  sink. There is also a range of Siemens integrated appliances including a
  double oven, four ring gas hob, steam oven, fridge/freezer, slimline
  dishwasher, built in wine cooler and fabulous coffee machine (fitted in 2023
  that can be programmed to greet you with a coffee as you walk in the door!)
- Ground floor cloakroom
- Features include oak veneer internal doors, plantation shutters, glass balustrades on the staircase leading to the first floor landing, wireless dual zone gas central heating and double glazing
- The master bedroom offers a range of sliding built in wardrobes and a recently fitted, fully tiled, ensuite shower room with double shower
- Garage with remote control electric roller door & a personal door to the rear garden plus cat 5 wiring system. This room is great to be used as a home office or a gym
- South westerly rear garden, with the lounge and kitchen both having double glazed doors opening onto the sun terrace at the back. A wide garden with area of lawn, and fully enclosed and has a side gate to a large parking area
- The owners commented on what a lovely community the development is, and each resident pays towards the maintenance of the close which also includes the communal garden areas and window cleaning of each houses