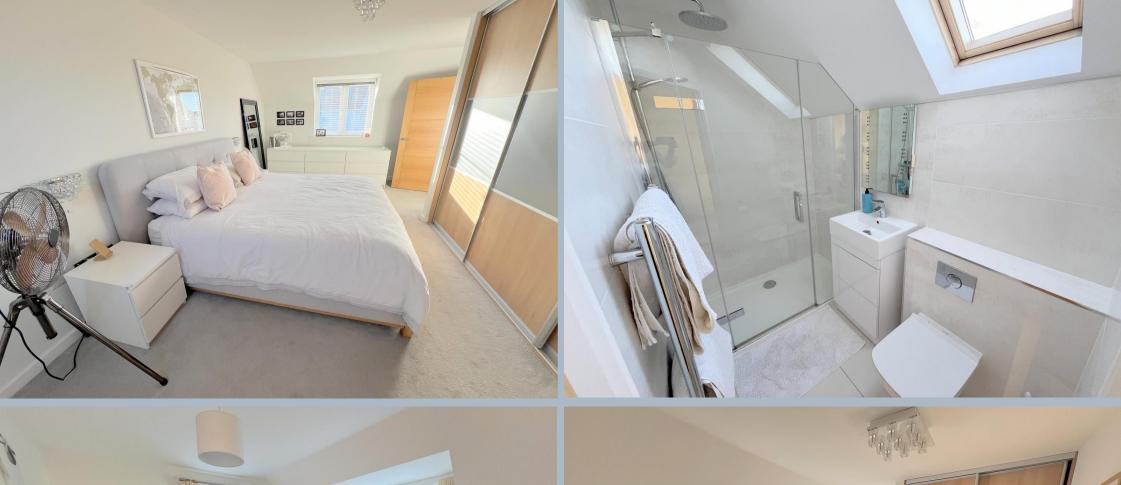

- Stylish 3 double bedroom detached home built in 2015, forming part of a gated community of just 5 homes
- 2 reception rooms (sitting room and study) and an open plan kitchen/dining/dayroom, providing a wonderful family space
- Beautifully appointed kitchen offering a range of Ash base units and high
  gloss wall units with under cupboard lighting, Silestone work tops and inset
  sink. There is also a range of Siemens integrated appliances including a
  double oven, four ring gas hob, steam oven, fridge/freezer, slimline
  dishwasher, built in wine cooler and fabulous coffee machine (fitted in 2023
  that can be programmed to greet you with a coffee as you walk in the door!)
- Ground floor cloakroom
- Features include oak veneer internal doors, plantation shutters, glass balustrades on the staircase leading to the first floor landing, wireless dual zone gas central heating and double glazing
- The master bedroom offers a range of sliding built in wardrobes and a recently fitted, fully tiled, ensuite shower room with double shower
- Garage with remote control electric roller door & a personal door to the rear garden plus cat 5 wiring system. This room is great to be used as a home office or a gym
- South westerly rear garden, with the lounge and kitchen both having double glazed doors opening onto the sun terrace at the back. A wide garden with area of lawn, and fully enclosed and has a side gate to a large parking area
- The owners commented on what a lovely community the development is, and each resident pays towards the maintenance of the close which also includes the communal garden areas and window cleaning of each houses