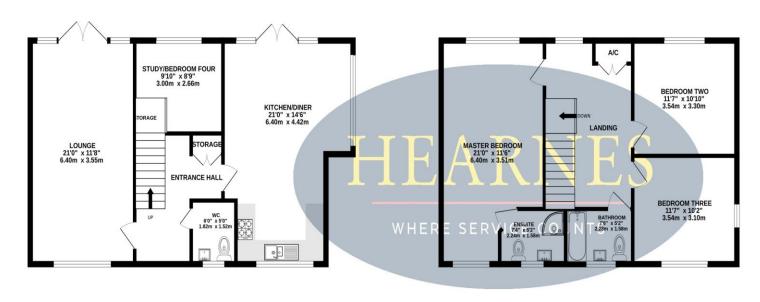

## TOTAL FLOOR AREA: 1664 sq.ft. (154.6 sq.m.) approx.

Whilst every attempt has been made to ensure the accuracy of the floorplan contained here, measurements of doors, windows, rooms and any other items are approximate and no responsibility is taken for any error, omission or mis-statement. This plan is for illustrative purposes only and should be used as such by any prospective purchaser. The services, systems and appliances shown have not been tested and no guarantee as to their operability or efficiency can be given.

Made with Metropix ©2024