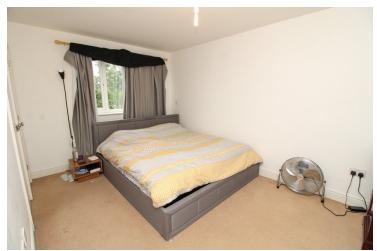

### Bedroom One

14' 0" x 9' 0" (4.27m x 2.74m) Double glazed window to rear aspect, double built wardrobes, electric radiator, door leading to en suite.