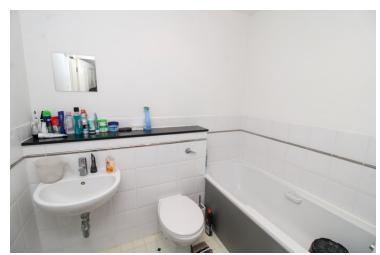

### Family Bathroom

Low level WC, wash hand basin, panel bath with mixer taps, part tiled walls, chrome heated towel rail.