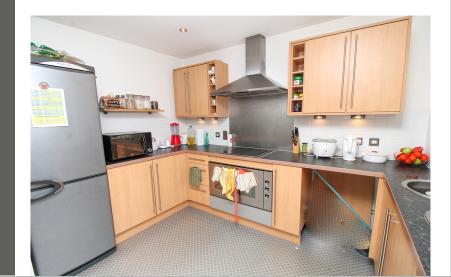

### **Kitchen**

11' 0" x 7' 0" (3.35m x 2.13m) Double glazed window to side aspect, a range of wall and bas units over an area of roll edge work surface, inset stainless steel sink & drainer unit, plumbing for a washing machine & dishwasher, space for a fridge freezer, tiled splash backs, electric oven and electric hob.