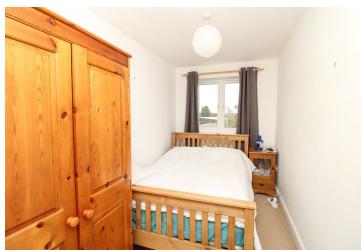

#### **Bedroom Two**

12' 0" x 8' 0" (3.66m x 2.44m) Double glazed window to rear aspect, electric heater.

### **Bedroom Three**

12' 0" x 6' 0" (3.66m x 1.83m) Double glazed window to rear aspect, radiator.