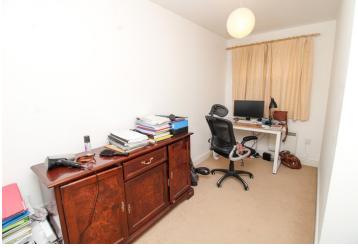

#### **Bedroom Two**

12' 0" x 8' 0" (3.66m x 2.44m) Double glazed window to rear aspect, electric heater.

### **Bedroom Three**

12' 0" x 6' 0" (3.66m x 1.83m) Double glazed window to rear aspect, radiator.