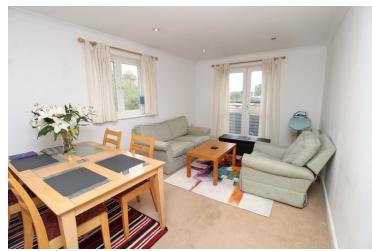

### Living/Dining Room

16' 0" x 10' 0" (4.88m x 3.05m) Double glazed window to side aspect, French doors to Juliette Balcony, T.V & phone points, electric heater.