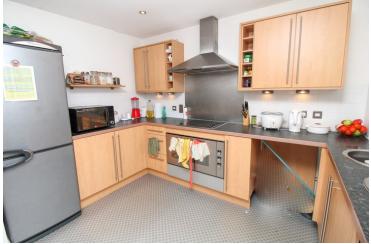

### **Kitchen**

11' 0" x 7' 0" (3.35m x 2.13m) Double glazed window to side aspect, a range of wall and bas units over an area of roll edge work surface, inset stainless steel sink & drainer unit, plumbing for a washing machine & dishwasher, space for a fridge freezer, tiled splash backs, electric oven and electric hob.