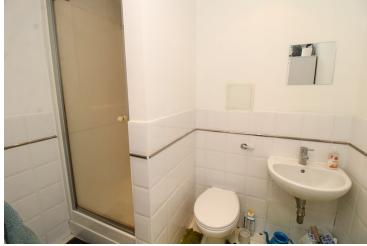

### En Suite

Low level WC, wash hand basin, fully tiled shower cubical, chrome heated towel rail.

### Family Bathroom

Low level WC, wash hand basin, panel bath with mixer taps, part tiled walls, chrome heated towel rail.