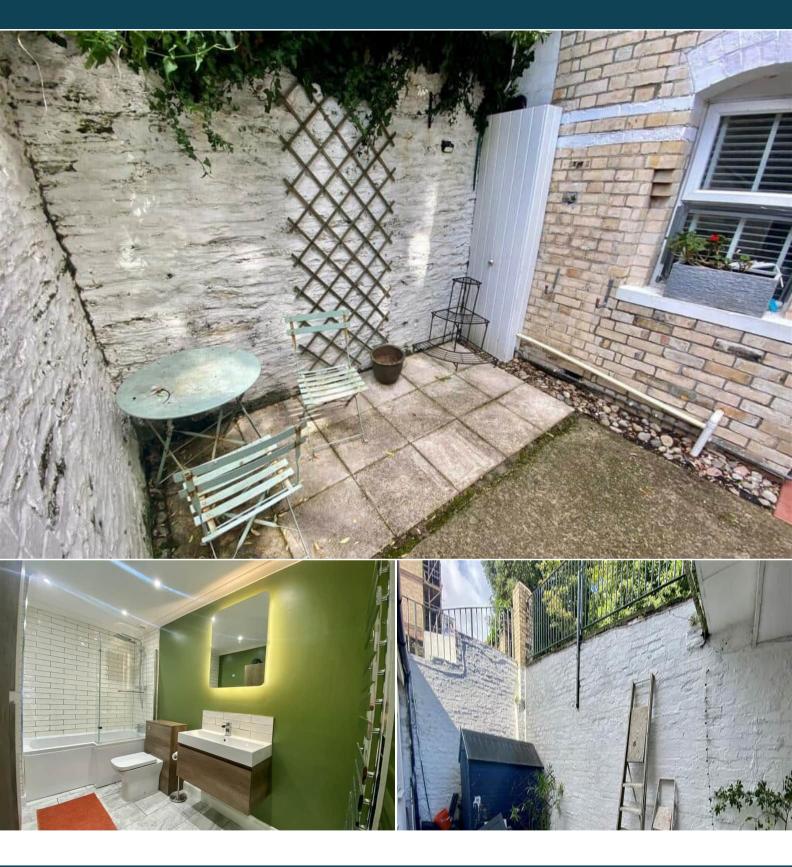

The council tax band is A.

This is a leasehold property with 990 years on the lease from 1998; the ground rent is £50pa and the service charge is £125pcm.

The interior of this beautifully presented property comprises a spacious living room, dining area, fitted kitchen, 2 bedrooms and the family bathroom. The exterior boasts a rear patioed garden, perfect for enjoying the summer months.