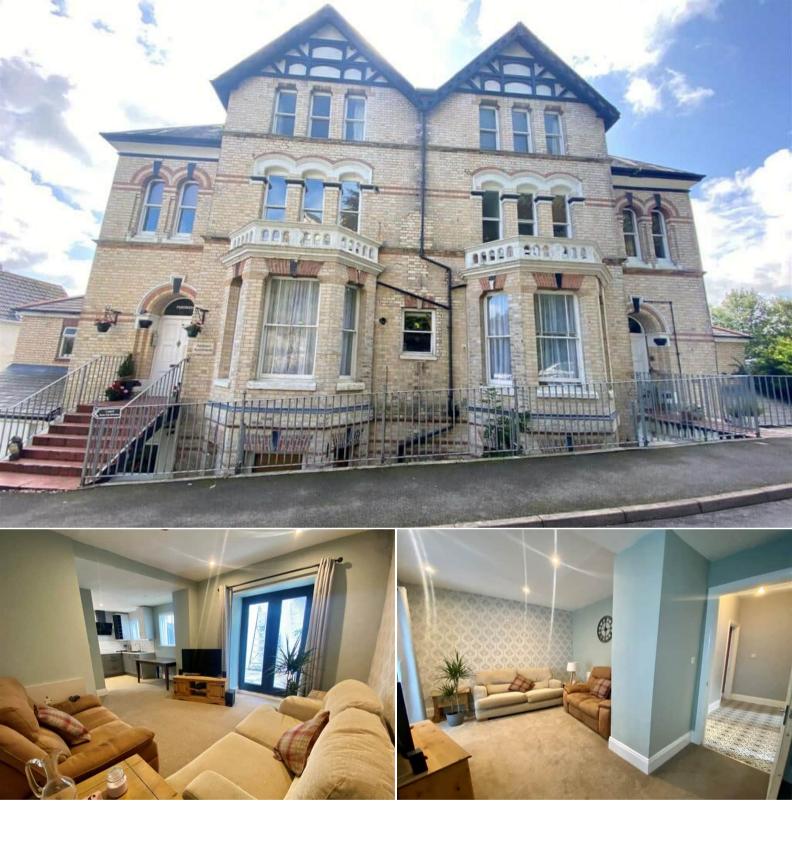

## Torrs Park Ilfracombe

Bettermove are proud to present this 2 bedroom ground floor apartment in Ilfracombe.

The property benefits from double glazing, gas central heating throughout and has off street parking available.

The council tax band is A.

This is a leasehold property with 990 years on the lease from 1998; the ground rent is £50pa and the service charge is £125pcm.

The interior of this beautifully presented property comprises a spacious living room, dining area, fitted kitchen, 2 bedrooms and the family bathroom. The exterior boasts a rear patioed garden, perfect for enjoying the summer months.