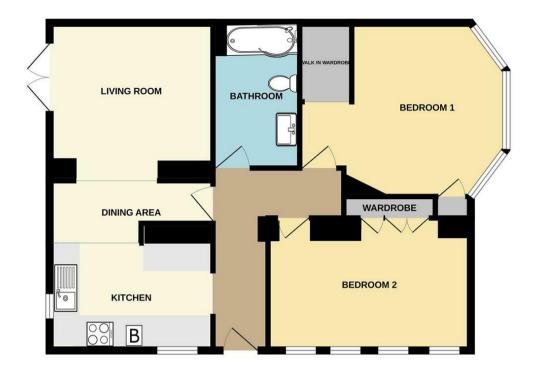

## GROUND FLOOR 734 sq.ft. (68.2 sq.m.) approx.

TOTAL FLOOR AREA: 734 sq.ft. (68.2 sq.m.) approx. Whits every attempt has been made to ensure the accuracy of the tooplan contained here, measurements of door, window, nooms and any other terms are approximate and no reporting to taken for any error, prospective purchaser. The services, systems and applicance show have not been tested and no guarante as to their operability or efficiency can be given.