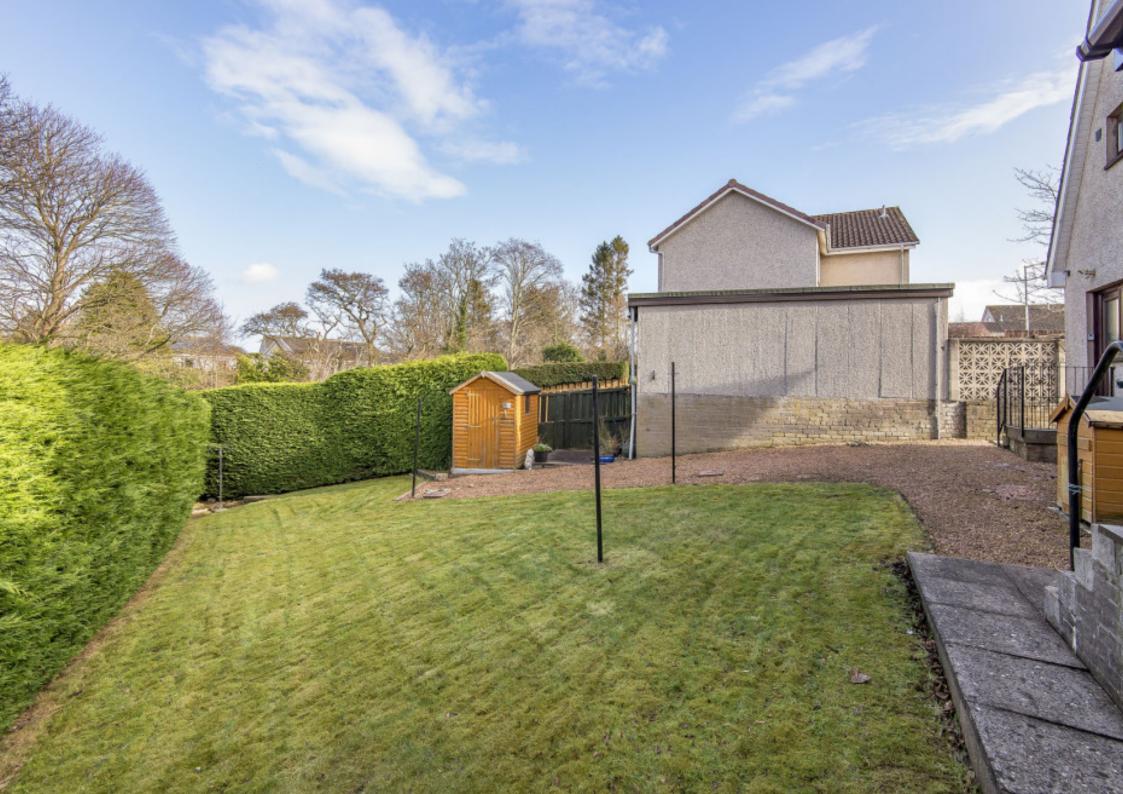

### **Features**

- Detached house in St Andrews
- Spacious and flexible, family orientated accommodation
- Entrance vestibule and hall with storage
- Open-plan living room and dining room
- Versatile study/snug area
- Attractive breakfasting kitchen
- Conservatory with garden access
- Family room/bedroom 4
- Three further double bedrooms (two with built-in storage)
- Stylish, contemporary shower room with excellent vanity storage
- Spacious, well-maintained rear garden
- Detached single garage and driveway
- Gas central heating and double glazing