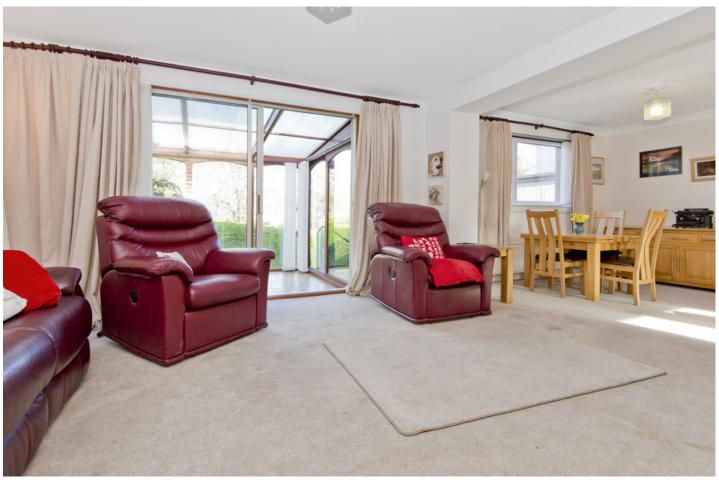

### **Features**

- Detached house in St Andrews
- Spacious and flexible, family orientated accommodation
- Entrance vestibule and hall with storage
- Open-plan living room and dining room
- Versatile study/snug area
- Attractive breakfasting kitchen
- Conservatory with garden access
- Family room/bedroom 4
- Three further double bedrooms (two with built-in storage)
- Stylish, contemporary shower room with excellent vanity storage
- Spacious, well-maintained rear garden
- Detached single garage and driveway
- Gas central heating and double glazing