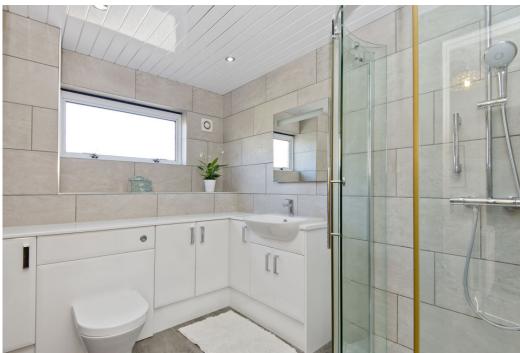

### **Features**

- Detached house in St Andrews
- Spacious and flexible, family orientated accommodation
- Entrance vestibule and hall with storage
- Open-plan living room and dining room
- Versatile study/snug area
- Attractive breakfasting kitchen
- Conservatory with garden access
- Family room/bedroom 4
- Three further double bedrooms (two with built-in storage)
- Stylish, contemporary shower room with excellent vanity storage
- Spacious, well-maintained rear garden
- Detached single garage and driveway
- Gas central heating and double glazing