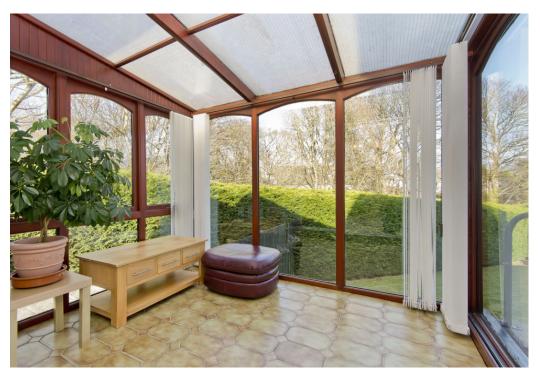

### **Features**

- Detached house in St Andrews
- Spacious and flexible, family orientated accommodation
- Entrance vestibule and hall with storage
- Open-plan living room and dining room
- Versatile study/snug area
- Attractive breakfasting kitchen
- Conservatory with garden access
- Family room/bedroom 4
- Three further double bedrooms (two with built-in storage)
- Stylish, contemporary shower room with excellent vanity storage
- Spacious, well-maintained rear garden
- Detached single garage and driveway
- Gas central heating and double glazing