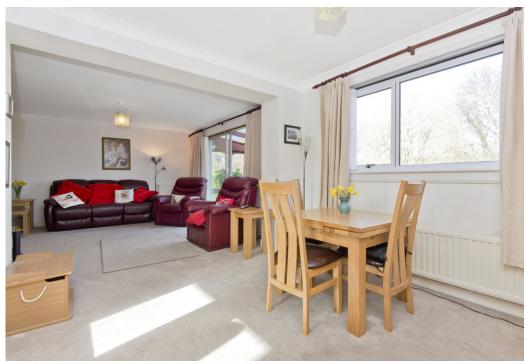

### **Features**

- Detached house in St Andrews
- Spacious and flexible, family orientated accommodation
- Entrance vestibule and hall with storage
- Open-plan living room and dining room
- Versatile study/snug area
- Attractive breakfasting kitchen
- Conservatory with garden access
- Family room/bedroom 4
- Three further double bedrooms (two with built-in storage)
- Stylish, contemporary shower room with excellent vanity storage
- Spacious, well-maintained rear garden
- Detached single garage and driveway
- Gas central heating and double glazing