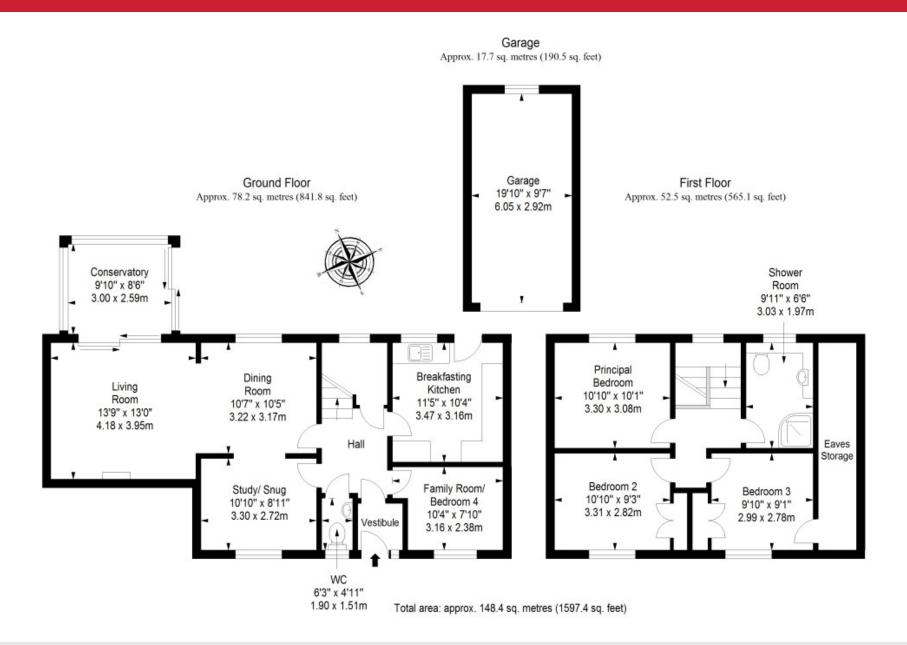

Detached house in St Andrews
- Spacious and flexible, family orientated accommodation
- Entrance vestibule and hall with storage
- Open-plan living room and dining room
- Versatile study/snug area
- Attractive breakfasting kitchen
- Conservatory with garden access
- Family room/bedroom 4
- Three further double bedrooms (two with built-in storage)
- Stylish, contemporary shower room with excellent vanity storage
- Spacious, well-maintained rear garden
- Detached single garage and driveway
- Gas central heating and double glazing



"This three/four-bedroom detached house in St Andrews offers spacious and flexible accommodation, perfect for families."

















"The home enjoys an excellent location in the town, close to outstanding amenities and scenic open spaces."



# Floorplan







## Our Branches

#### **ANSTRUTHER**

5A Shore Street, Anstruther, KY10 3EA 01333 310481 anstrutherea@thorntons-law.co.uk

#### **ARBROATH**

165 High Street, Arbroath, DD1 1DR 01241 876633 arbroathea@thorntons-law.co.uk

#### **BONNYRIGG**

3-7 High Street, Bonnyrigg, EH19 2DA 0131 663 7135 bonnyriggea@thorntons-law.co.uk

#### **CUPAR**

49 Bonnygate, Cupar, KY15 4BY 01334 656564 cuparea@thorntons-law.co.uk

#### **DUNDEE**

Whitehall House, 33 Yeaman Shore Dundee DD1 4BJ 01382 200099 dundeeea@thorntons-law.co.uk

#### **EDINBURGH**

Citypoint, 3rd Floor, 65 Haymarket Terrace, Edinburgh, EH12 5HD 0131 297 5980 edinburghea@thorntons-law.co.uk

#### **FORFAR**

53 East High Street, Forfar, DD8 2EL 01307 466886 forfarea@thorntons-law.co.uk

#### MONTROSE

55 High Street, Montrose, DD1