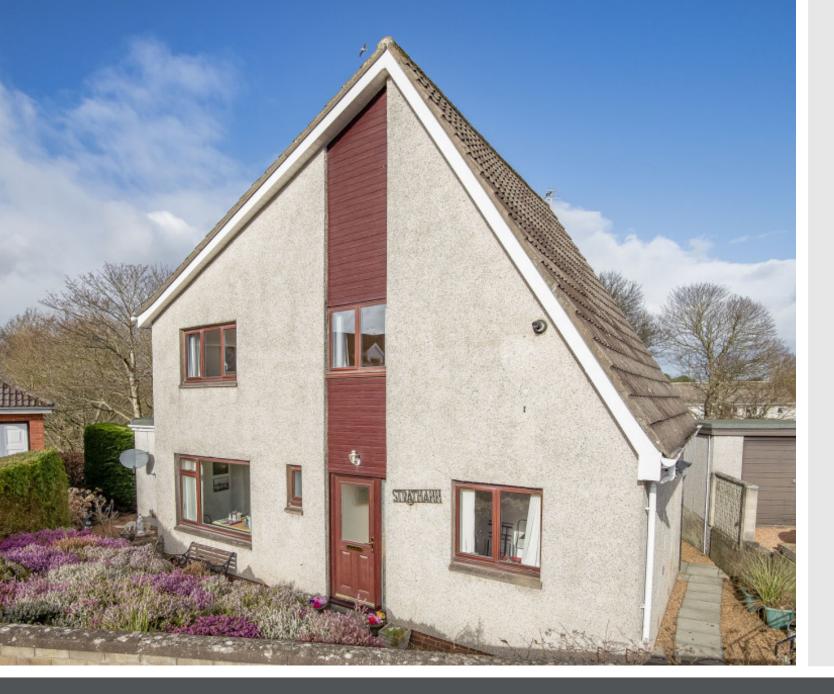

## 13 Moir Crescent

St Andrews, Fife, KY16 8XN

### Summary

Representing an ideal home with spacious and flexible accommodation, this three/four-bedroom detached house in exclusive St Andrews is well-presented with attractive, modern interiors and mostly neutral décor. Set within an established residential development, the home lies within easy reach of the outstanding amenities the town has to offer, including shops, schools from nursery to secondary level, the university, transport links, scenic open spaces, world-renowned golfing, and the beach.

### **Features**

- Detached house in St Andrews
- Spacious and flexible, family orientated accommodation
- Entrance vestibule and hall with storage
- Open-plan living room and dining room
- Versatile study/snug area
- Attractive breakfasting kitchen
- Conservatory with garden access
- Family room/bedroom 4
- Three further double bedrooms (two with built-in storage)
- Stylish, contemporary shower room with excellent vanity storage
- Spacious, well-maintained rear garden
- Detached single garage and driveway
- Gas central heating and double glazing