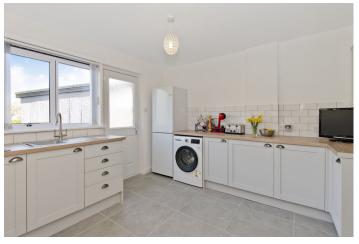

### **Features**

- Detached house in St Andrews
- Spacious and flexible, family orientated accommodation
- Entrance vestibule and hall with storage
- Open-plan living room and dining room
- Versatile study/snug area
- Attractive breakfasting kitchen
- Conservatory with garden access
- Family room/bedroom 4
- Three further double bedrooms (two with built-in storage)
- Stylish, contemporary shower room with excellent vanity storage
- Spacious, well-maintained rear garden
- Detached single garage and driveway
- Gas central heating and double glazing