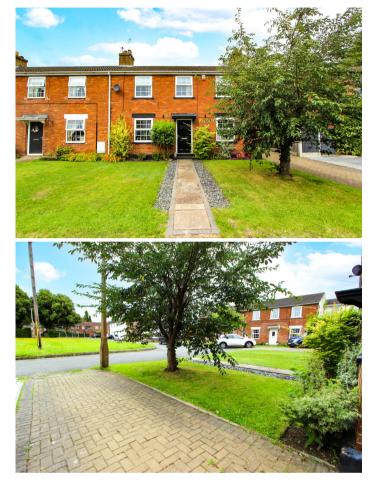

the kitchen, dining room, and living room. This layout provides a great space for families to enjoy.

### **Ground Floor**

**Floor Plan** 



GROSS INTERNAL AREA DR 1 42.8 sq.m. FLOOR 2 41.2 sq.m TOTAL : 84.0 sq.m.

🗖 Matterport

Kitchen





Lounge



All measurements provided are approximate and should be verified before exchange of contracts. No appliances have been tested and should be checked to ensure they are in good working order.



We make it happen.

Dining Room



**First Floor** 

**Floor Plan** 



Bedroom



Bedroom



Bedroom



All measurements provided are approximate and should be verified before exchange of contracts. No appliances have been tested and should be checked to ensure they are in good working order.



We make it happen.

#### External

#### Front Aspect



#### **Rear Garden**



#### **Property Information**

Council Tax Band - C Utilities - Mains Gas, Mains Electricity, Mains Water Water Meter - Yes Average Annual Electricity Bills -Average Annual Gas Bills -Average Annual Water Bills -



Tenure - Freehold Solar Panels - No Space Heating System - Gas Boiler with radiators (Combi) Approximate Heating System Installation Date - March 2023 Water Heating System- Gas combi boiler Approximate Water Heating Installation Date - March 2023 **Boiler Location - Kitchen** Approximate Electrical System Installation Date -Approximate Electrical System Test Date -Fires/Heaters - None Permanent Loft Ladder - No Loft Insulation - Yes Loft Boarded out - No Are you aware of any building defects, safety issues or hazards at the property? -Are you aware of