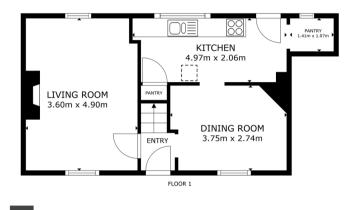

### **Ground Floor**

**Floor Plan** 

GROSS INTERNAL AREA DR 1 42.8 sq.m. FLOOR 2 41.2 sq.m TOTAL : 84.0 sq.m.

🗖 Matterport

Kitchen

Lounge

All measurements provided are approximate and should be verified before exchange of contracts. No appliances have been tested and should be checked to ensure they are in good working order.

We make it happen.

Dining Room

**First Floor** 

**Floor Plan** 

Bedroom

Bedroom

Bedroom

All measurements provided are approximate and should be verified before exchange of contracts. No appliances have been tested and should be checked to ensure they are in good working order.