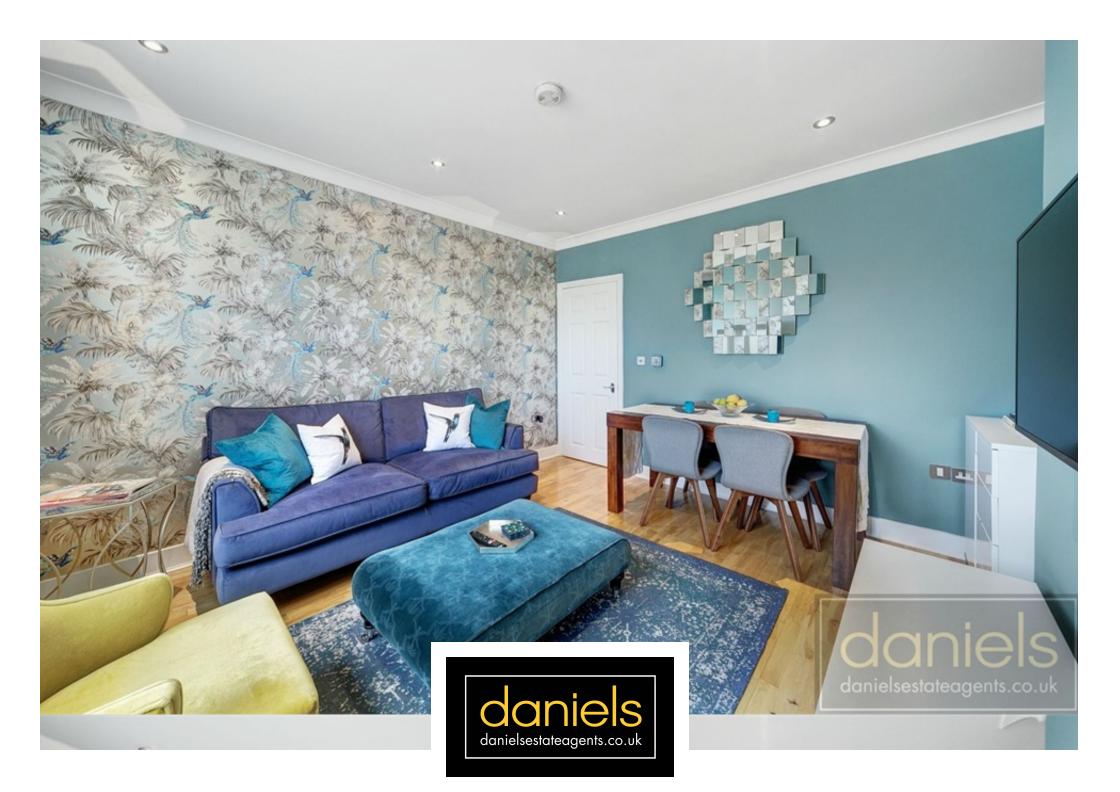

## PROPERTY DESCRIPTION

NO UPPER CHAIN...

Located on a popular TREE LINED ROAD in Kensal Green is this spacious first floor flat.

The property benefits from PRIVATE OFF ROAD PARKING SPACE, REAR GARDEN, TWO GOOD SIZE BEDROOMS, FITTED KITCHEN, BATHROOM and SPACIOUS LOUNGE.

- REAR GARDEN
- WELL PRESENTED
- NO CHAIN

1st Floor

Total Area: 52.7 m<sup>2</sup> ... 568 ft<sup>2</sup>

All measurements are approximate and for display purposes only