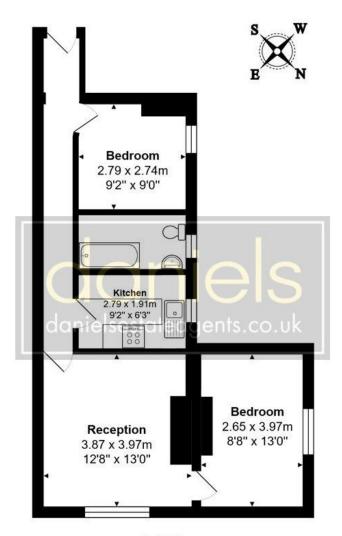

- REAR GARDEN
- WELL PRESENTED
- NO CHAIN

1st Floor

Total Area: 52.7 m<sup>2</sup> ... 568 ft<sup>2</sup>

All measurements are approximate and for display purposes only