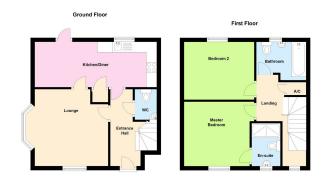

# **GROUND FLOOR**

# **Entrance Hall**

Doors leading to:

# Cloakroom

Fitted to comprise two piece suite

#### Lounge

12' 3" x 11' 7" (3.73m x 3.54m)

#### Kitchen

13' x 7' 3" (3.95m x 2.21m)

# **FIRST FLOOR**

## First Floor Landing

Doors leading to:

#### **Bedroom One**

10'6" x 10'4" (3.21m x 3.15m)

#### **En Suite**

Fitted to comprise three piece suite

#### **Bedroom Two**

11' 1" x 9' 2" (3.37m x 2.80m)

Floor Plans are for layout purposes only Plan produced using PlanUp.