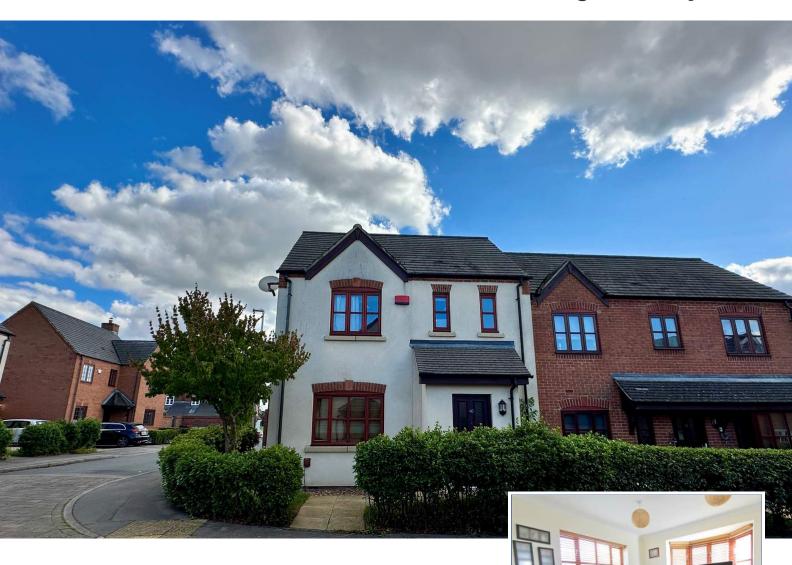

# 40 Oxenhope Way, Broughton, Milton Keynes, Buckinghamshire, MK10 7AE

# £320,000 Freehold

- Two Double Bedrooms
- Desirable Broughton
- Dual aspect lounge
- Kitchen Diner
- Downstairs Cloakroom
- En Suite To Master
- FRONT AND REAR GARDENS
- Garage
- NO UPPER CHAIN
- Energy rating B

Charming Two-Bedroom Semi-Detached Home in Desirable Broughton Village Nestled in the highly sought-after Broughton Village, this delightful two-bedroom semi-detached home offers the perfect blend of comfort and convenience. Ideal for first-time buyers or investors, the property is being sold with no upper chain. The accommodation features a welcoming entrance hall, a spacious dual-aspect lounge, and a wellappointed kitchen/diner, providing a great space for cooking and dining. There's also the added convenience of a downstairs cloakroom. Upstairs, you'll find two generously sized double bedrooms. The master bedroom benefits from an en-suite, while a modern family bathroom serves the second bedroom. Outside, the property boasts both front and rear gardens, perfect for relaxation or outdoor entertaining. A single garage and driveway offer off-road parking for one vehicle. With its prime location and attractive features, this home is an excellent opportunity in the heart of Broughton Village.