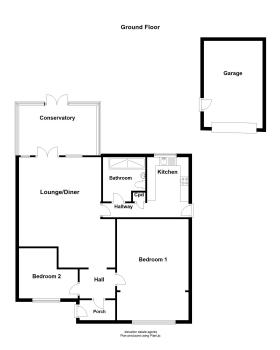

\*\*\*DETACHED BUNGALOW\*\* \*\*\* GARAGE\*\* PARKING FOR 3 CARS\*\*

This is a wonderful two-bedroom detached bungalow located in the highly desirable location of Great Holm within walking distance to CMK Railway Station. The accommodation comprises an entrance hall, lounge/diner, kitchen, two bedrooms, conservatory and family bathroom. Outside there is a well maintained rear and front garden, single garage and driveway providing off road parking for two/three vehicles. Please call the elevation team today to arrange your viewing.