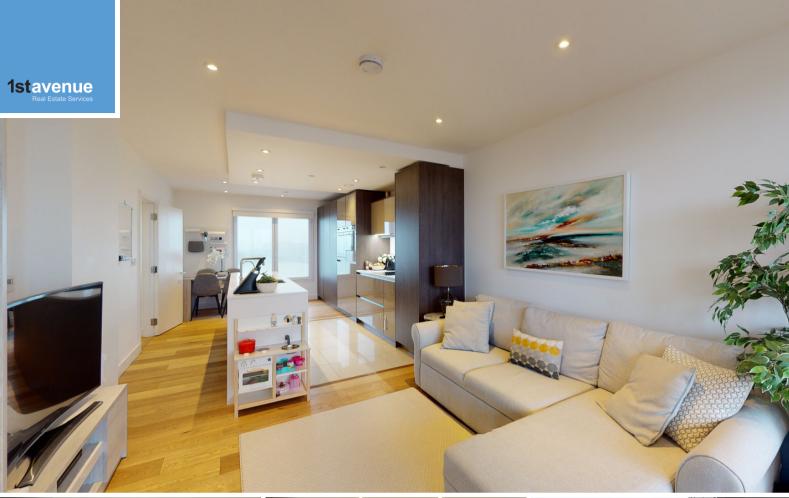

## Hugero Point, Rennie Street, London. £1,750 SE10 0GS.

Absolutely stunning apartment located in the highly sought after Hugero Point in the Greenwich Millennium Village development, North Greenwich.

This spacious dual aspect apartment is positioned on the eighth floor offering unrivalled views from the two large private balconies. The apartment has been greatly improved by the current owners, with solid wood flooring and bespoke high quality built in storage throughout

Offered in pristine condition the accommodation comprises of a spacious lounge with a sleek and stylish open plan kitchen with large island, ideal for entertaining, two large double bedrooms, modern family bathroom and ensuite shower room. The development is located minutes from North Greenwich tube station (Jubilee Line), the Emirates Cable Cars and the O2 with the many attractions within, including bars and restaurants and shops. Other notable amenities within walking distance include, schools, the river bus, local retail park and supermarkets. The property is also primely positioned for walks along the popular Thames Path and Ecology Park.