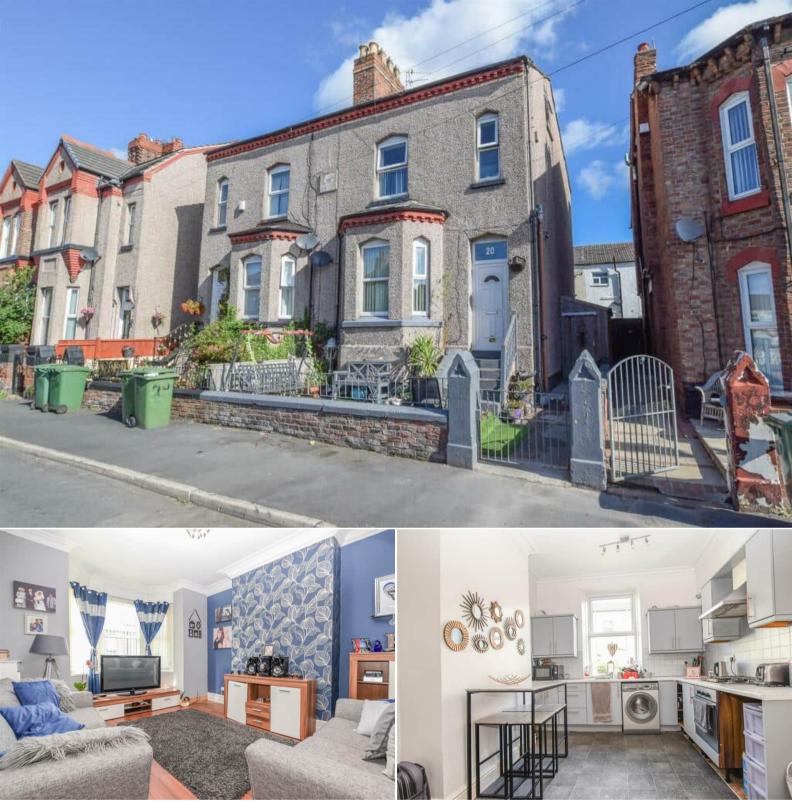

## Birkenhead

Bettermove are proud to present this 4 bedroom semi-detached house in Birkenhead available with no forward chain.

The property is currently tenanted and rental yields can be obtained through Bettermove.

The property benefits from double glazing, gas central heating throughout.

The council tax band is A.

The interior of this beautifully presented property comprises a spacious living room and fitted kitchen on the ground floor. The first floor consists of 2 bedrooms and the family bathroom. The second floor holds 2 further double bedrooms. The exterior boasts a private rear garden, perfect for enjoying the summer months.