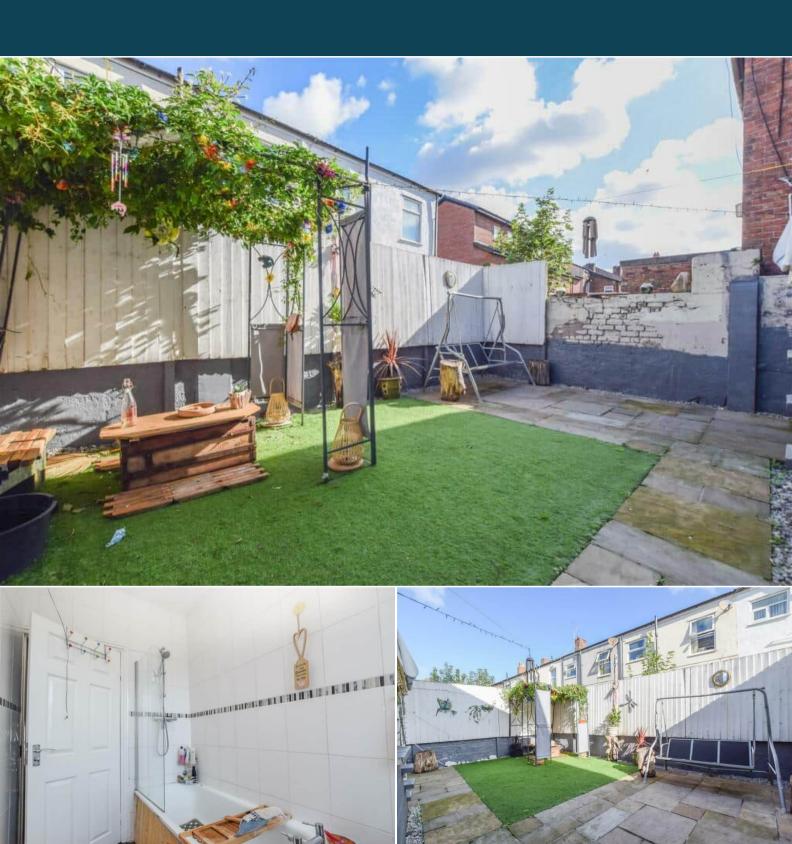

The property benefits from double glazing, gas central heating throughout.

The council tax band is A.

The interior of this beautifully presented property comprises a spacious living room and fitted kitchen on the ground floor. The first floor consists of 2 bedrooms and the family bathroom. The second floor holds 2 further double bedrooms. The exterior boasts a private rear garden, perfect for enjoying the summer months.