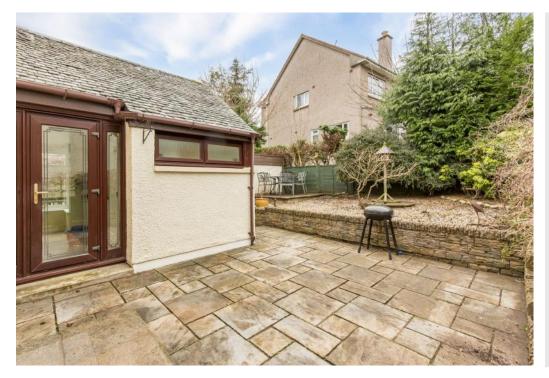

## Summary

Enjoying a highly sought-after location near Fairmilehead Park, within commuting distance of the city centre, this three-bedroom, twobathroom detached house will appeal to various buyers, including professionals, couples and families. The home comprises a west-facing double-aspect living room with French doors creating a semi-open plan layout to the sunny breakfasting kitchen/dining room. The residence further features two bedrooms with fitted wardrobes and a versatile third bedroom. Completing the home is a bathroom on the first floor and a modern shower room on the ground floor. Externally, the property benefits from wellkept gardens and a paved driveway leading to an attached garage. Extras: All fitted floor and window coverings, light fittings and kitchen appliances are included.

"A generous three-bedroom, twobathroom detached house complemented by ample private parking and well-kept gardens with outdoor seating space to the rear."

"The centrally located home is desirably close to excellent amenities, shops, bus links, green spaces, including Fairmilehead Park."