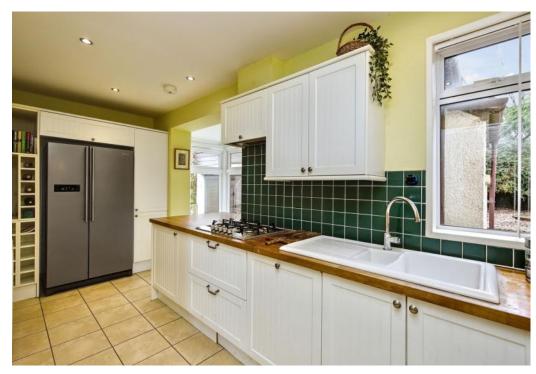

## Summary

Enjoying a highly sought-after location near Fairmilehead Park, within commuting distance of the city centre, this three-bedroom, twobathroom detached house will appeal to various buyers, including professionals, couples and families. The home comprises a west-facing double-aspect living room with French doors creating a semi-open plan layout to the sunny breakfasting kitchen/dining room. The residence further features two bedrooms with fitted wardrobes and a versatile third bedroom. Completing the home is a bathroom on the first floor and a modern shower room on the ground floor. Externally, the property benefits from wellkept gardens and a paved driveway leading to an attached garage. Extras: All fitted floor and window coverings, light fittings and kitchen appliances are included.

### Features

- Attractive detached house
- Quiet cul-de-sac setting
- Entrance hall with under-stair storage
- West-facing dual-aspect living room
- Stylish breakfasting kitchen, open to
- Sunny French doored dining room
- Two wardrobed bedrooms (one with a sunny aspect)
- Versatile third bedroom
- Three-piece family bathroom
- Modern show er room
- Rear hall with st
- Minimalist garden grounds
- Private garage and driveway parking
- Gas central heating and double glazing