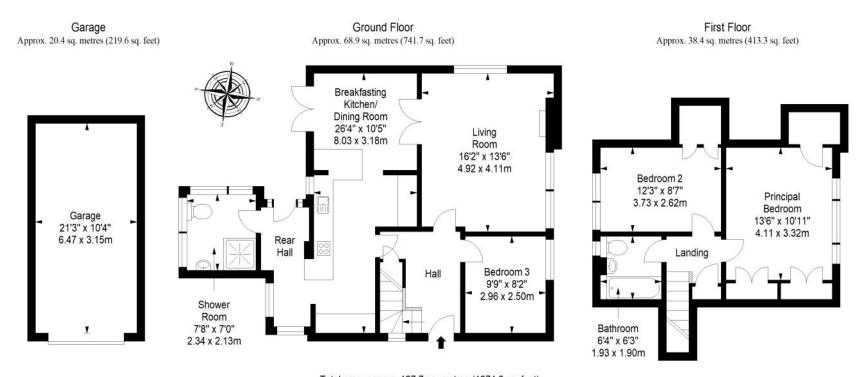

# Features

- Attractive detached house
- Quiet cul-de-sac setting
- Entrance hall with under-stair storage
- West-facing dual-aspect living room
- Stylish breakfasting kitchen, open to
- Sunny French doored dining room
- Two wardrobed bedrooms (one with a sunny aspect)
- Versatile third bedroom
- Three-piece family bathroom
- Modern show er room
- Rear hall with st
- Minimalist garden grounds
- Private garage and driveway parking
- Gas central heating and double glazing



"A generous three-bedroom, twobathroom detached house complemented by ample private parking and well-kept gardens with outdoor seating space to the rear."

















"The centrally located home is desirably close to excellent amenities, shops, bus links, green spaces, including Fairmilehead Park."



# Floorplan







## Our Branches

#### **ANSTRUTHER**

5A Shore Street, Anstruther, KY10 3EA 01333 310481 anstrutherea@thorntons-law.co.uk

#### **ARBROATH**

165 High Street, Arbroath, DD1 1DR 01241 876633 arbroathea@thorntons-law.co.uk

#### **BONNYRIGG**

3-7 High Street, Bonnyrigg, EH19 2DA 0131 663 7135 bonnyriggea@thorntons-law.co.uk

#### **CUPAR**

49 Bonnygate, Cupar, KY15 4BY 01334 656564 cuparea@thorntons-law.co.uk

#### **DUNDEE**

Whitehall House, 33 Yeaman Shore Dundee DD1 4BJ 01382 200099 dundeeea@thorntons-law.co.uk

#### **EDINBURGH**

Citypoint, 3rd Floor, 65 Haymarket Terrace, Edinburgh, EH12 5HD 0131 297 5980 edinea@thorntons-law.co.uk

#### **FORFAR**

53 East High Street, Forfar, DD8 2EL 01307 466886 forfarea@thorntons-law.co.uk

#### MONTROSE

55 High Street, Montrose, DD10 8LR