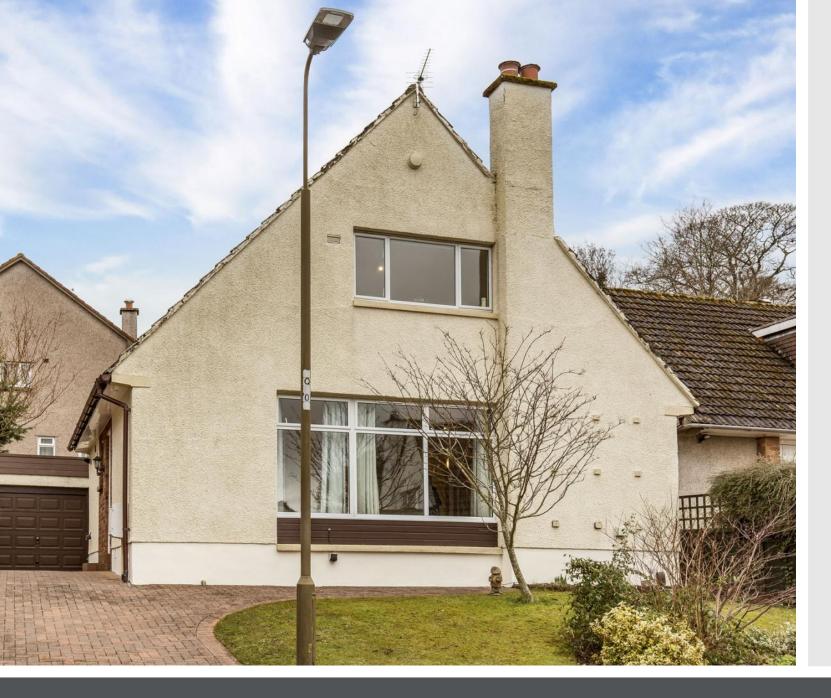

## Summary

Enjoying a highly sought-after location near Fairmilehead Park, within commuting distance of the city centre, this three-bedroom, twobathroom detached house will appeal to various buyers, including professionals, couples and families. The home comprises a west-facing double-aspect living room with French doors creating a semi-open plan layout to the sunny breakfasting kitchen/dining room. The residence further features two bedrooms with fitted wardrobes and a versatile third bedroom. Completing the home is a bathroom on the first floor and a modern shower room on the ground floor. Externally, the property benefits from wellkept gardens and a paved driveway leading to an attached garage. Extras: All fitted floor and window coverings, light fittings and kitchen appliances are included.

### Features

- Attractive detached house
- Quiet cul-de-sac setting
- Entrance hall with under-stair storage
- West-facing dual-aspect living room
- Stylish breakfasting kitchen, open to
- Sunny French doored dining room
- Two wardrobed bedrooms (one with a sunny aspect)
- Versatile third bedroom
- Three-piece family bathroom
- Modern show er room
- Rear hall with st
- Minimalist garden grounds
- Private garage and driveway parking
- Gas central heating and double glazing

"A generous three-bedroom, twobathroom detached house complemented by ample private parking and well-kept gardens with outdoor seating space to the rear."

"The centrally located home is desirably close to excellent amenities, shops, bus links, green spaces, including Fairmilehead Park."