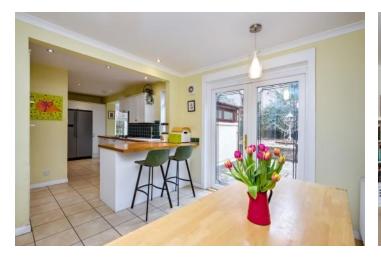

## Summary

Enjoying a highly sought-after location near Fairmilehead Park, within commuting distance of the city centre, this three-bedroom, twobathroom detached house will appeal to various buyers, including professionals, couples and families. The home comprises a west-facing double-aspect living room with French doors creating a semi-open plan layout to the sunny breakfasting kitchen/dining room. The residence further features two bedrooms with fitted wardrobes and a versatile third bedroom. Completing the home is a bathroom on the first floor and a modern shower room on the ground floor. Externally, the property benefits from wellkept gardens and a paved driveway leading to an attached garage. Extras: All fitted floor and window coverings, light fittings and kitchen appliances are included.

### Features

- Attractive detached house
- Quiet cul-de-sac setting
- Entrance hall with under-stair storage
- West-facing dual-aspect living room
- Stylish breakfasting kitchen, open to
- Sunny French doored dining room
- Two wardrobed bedrooms (one with a sunny aspect)
- Versatile third bedroom
- Three-piece family bathroom
- Modern show er room
- Rear hall with st
- Minimalist garden grounds
- Private garage and driveway parking
- Gas central heating and double glazing