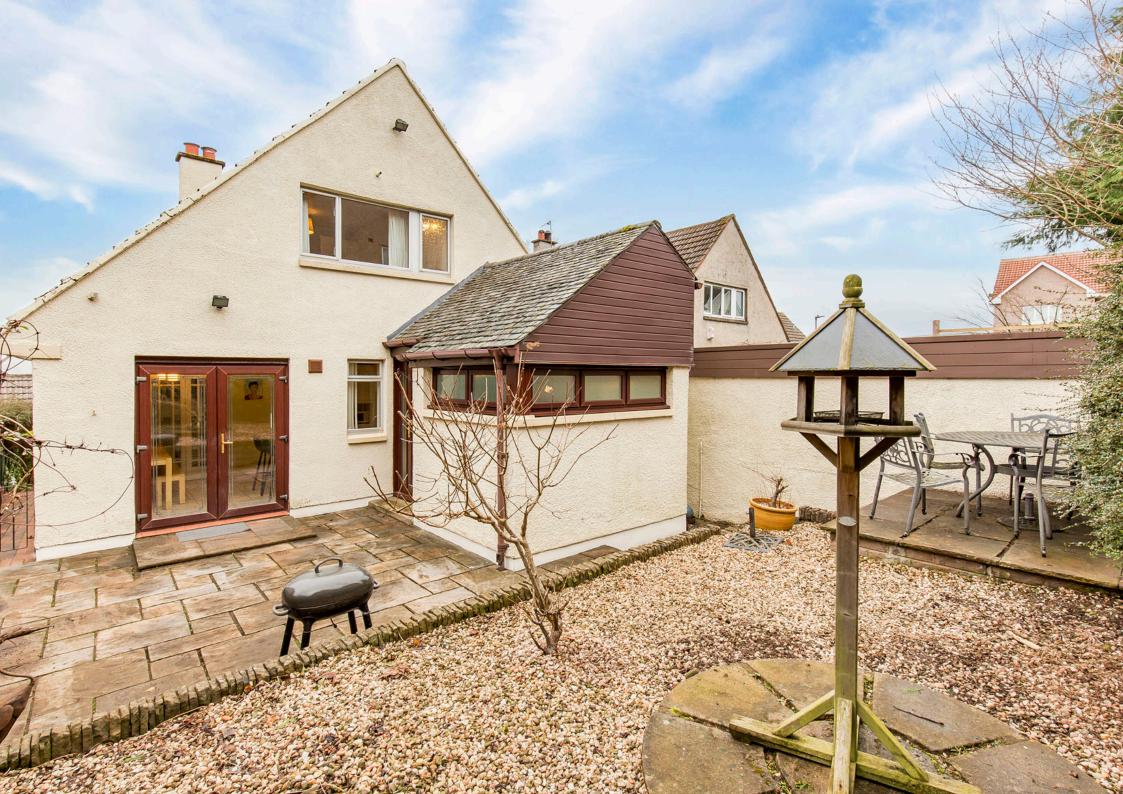

## Summary

Enjoying a highly sought-after location near Fairmilehead Park, within commuting distance of the city centre, this three-bedroom, twobathroom detached house will appeal to various buyers, including professionals, couples and families. The home comprises a west-facing double-aspect living room with French doors creating a semi-open plan layout to the sunny breakfasting kitchen/dining room. The residence further features two bedrooms with fitted wardrobes and a versatile third bedroom. Completing the home is a bathroom on the first floor and a modern shower room on the ground floor. Externally, the property benefits from wellkept gardens and a paved driveway leading to an attached garage. Extras: All fitted floor and window coverings, light fittings and kitchen appliances are included.

"A generous three-bedroom, twobathroom detached house complemented by ample private parking and well-kept gardens with outdoor seating space to the rear."

"The centrally located home is desirably close to excellent amenities, shops, bus links, green spaces, including Fairmilehead Park."