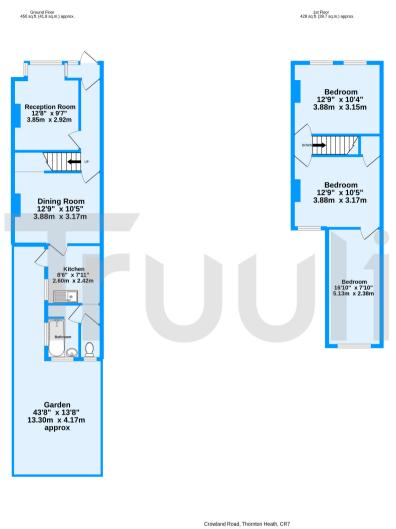

Command Youda, Honton Heaut, Hol. TOTAL FLOOR AREA: \$78 sq.ft. (81.6 sq.m.) approx. White very attemp that been made be ensure the accuracy of the flooptan containes here, measurements of adors, window, noons and any other terms are approximate and no responsibility is taken for any error, accurate the services, system and applicance shown have not been tested and no guarantee as to their operacity or effective y can be given. Mode with Metropic RC202