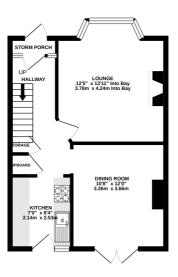

#### **Description**

Beautifully presented three bedroom end of terrace family home with the potential to extend to the side, rear and loft subject to the necessary planning permission being obtained. The property is ideally located for Robert Napier School, transport links, motorway and local amenities. Internally the property comprises entrance porch, hallway, lounge, separate diner and kitchen. To the first floor there are three bedrooms and a recently fitted modern bathroom suite complete with roll top bath and separate shower cubicle. Other added benefits to note include parking for 1-2 cars and a low maintenance north facing rear garden. Please contact the Greyfox Sales team in Rainham at your earliest opportunity to book your appointment and avoid disappointment.

GROUND FLOOR 426 sq.ft. (39.5 sq.m.) approx

1ST FLOOR 419 sq.ft. (38.9 sq.m.) approx.