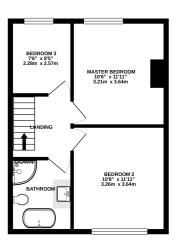

#### **Description**

Beautifully presented three bedroom end of terrace family home with the potential to extend to the side, rear and loft subject to the necessary planning permission being obtained. The property is ideally located for Robert Napier School, transport links, motorway and local amenities. Internally the property comprises entrance porch, hallway, lounge, separate diner and kitchen. To the first floor there are three bedrooms and a recently fitted modern bathroom suite complete with roll top bath and separate shower cubicle. Other added benefits to note include parking for 1-2 cars and a low maintenance north facing rear garden. Please contact the Greyfox Sales team in Rainham at your earliest opportunity to book your appointment and avoid disappointment.

GROUND FLOOR 426 sq.ft. (39.5 sq.m.) approx

1ST FLOOR 419 sq.ft. (38.9 sq.m.) approx.