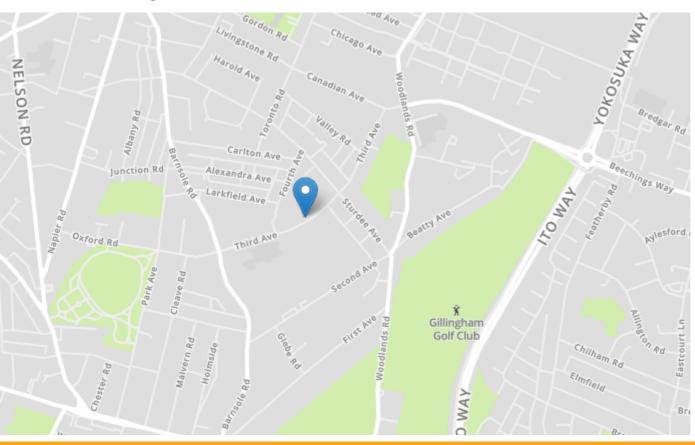

## **Property Location**

Third Avenue, Gillingham, Kent, ME7 2LU

| Energy Efficiency Rating                    |   |                       |            |
|---------------------------------------------|---|-----------------------|------------|
|                                             |   | Current               | Potential  |
| (92 to 100) A (81 to 91) B (69 to 80) C     |   | 65                    | 87         |
| (39 to 54)                                  |   |                       |            |
| (21 to 38)                                  |   |                       |            |
| (1 to 20)                                   | G |                       |            |
| Not energy efficient - higher running costs |   |                       |            |
| England, Wales & N.Ireland                  |   | Directive<br>02/91/EC | $\bigcirc$ |