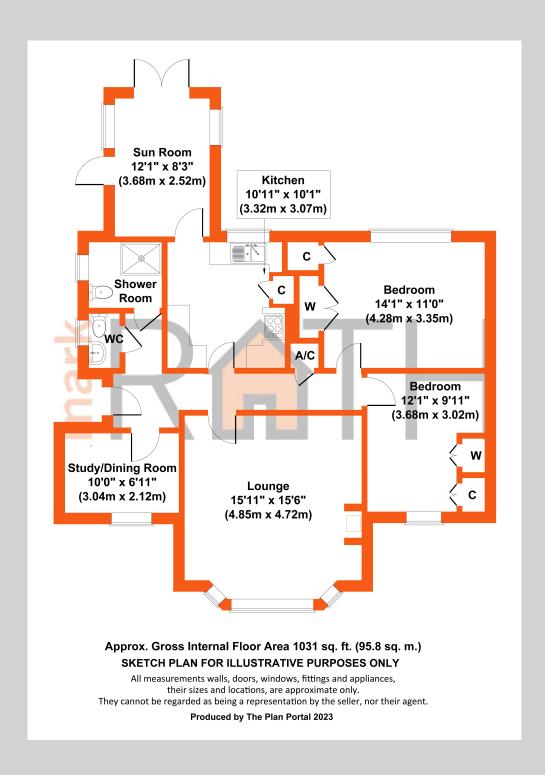

## 59, Evendons Lane Wokingham RG41 4AD

A rarely available detached bungalow occupying a substantial plot of 0.23 acres abutting Leslie Sears playing fields. The single storey accommodation with huge potential to expand and which amounts to 1031 sq ft comprises: Entrance hall with cloakroom, 15ft x 15ft Lounge/dining room, fitted kitchen leading through to a bright and airy sun room, three bedrooms and a refitted shower room. For more detailed material property information please click on the various brochure links.