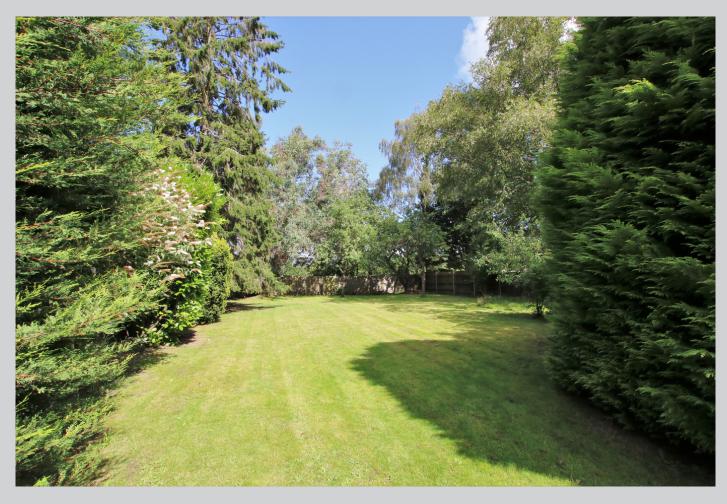

## 59, Evendons Lane Wokingham RG41 4AD

A rarely available detached bungalow occupying a substantial plot of 0.23 acres abutting Leslie Sears playing fields. The single storey accommodation with huge potential to expand and which amounts to 1031 sq ft comprises: Entrance hall with cloakroom, 15ft x 15ft Lounge/dining room, fitted kitchen leading through to a bright and airy sun room, three bedrooms and a refitted shower room. For more detailed material property information please click on the various brochure links.