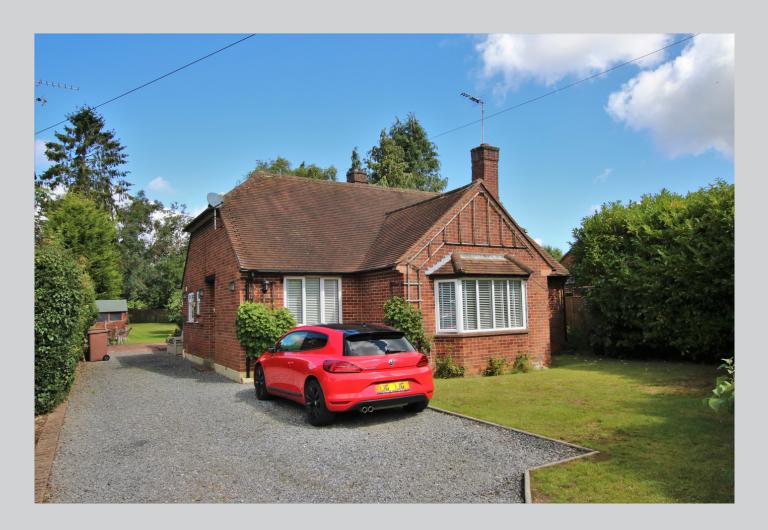

## 59, Evendons Lane Wokingham RG41 4AD

A rarely available detached bungalow occupying a substantial plot of 0.23 acres abutting Leslie Sears playing fields. The single storey accommodation with huge potential to expand and which amounts to 1031 sq ft comprises: Entrance hall with cloakroom, 15ft x 15ft Lounge/dining room, fitted kitchen leading through to a bright and airy sun room, three bedrooms and a refitted shower room. For more detailed material property information please click on the various brochure links.

£695,000 Freehold

These particulars have been prepared in good faith to give a fair overall view of the property; they do not constitute an offer and will not form part of any contract. We make no representation about the conditions of the property nor that any services or appliances are in good working order; this should be checked by your surveyor. Furthermore, you should not assume that any items or features referred to in these particulars or shown in the photographs are included in the sale price. Your solicitor should check this as part of the normal conveyancing process.