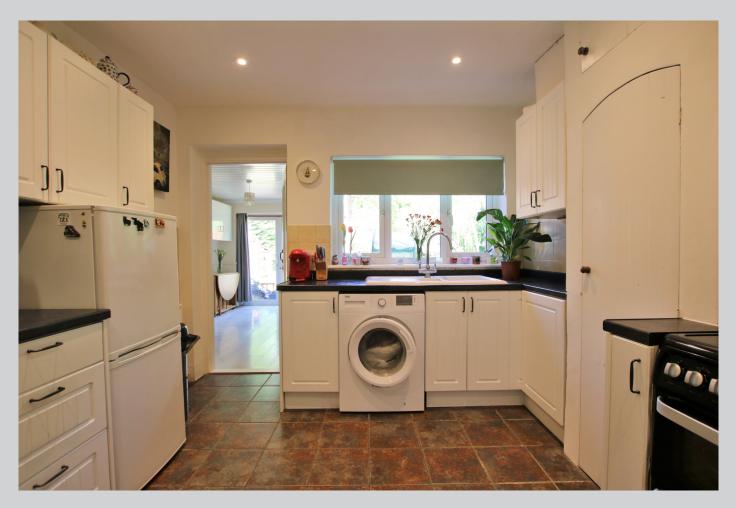

## 59, Evendons Lane Wokingham RG41 4AD

A rarely available detached bungalow occupying a substantial plot of 0.23 acres abutting Leslie Sears playing fields. The single storey accommodation with huge potential to expand and which amounts to 1031 sq ft comprises: Entrance hall with cloakroom, 15ft x 15ft Lounge/dining room, fitted kitchen leading through to a bright and airy sun room, three bedrooms and a refitted shower room. For more detailed material property information please click on the various brochure links.