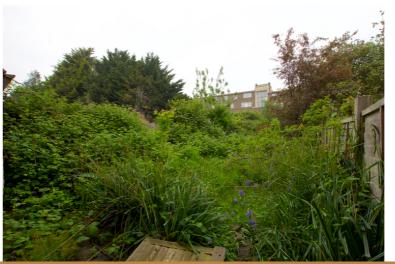

The rear garden is very overgrown and is sold as seen.

Council Tax Band D - Royal Borough Of Greenwich

**EPC RATING TBC** 

1ST FLOOR 503 sq.ft. (46.7 sq.m.) approx.