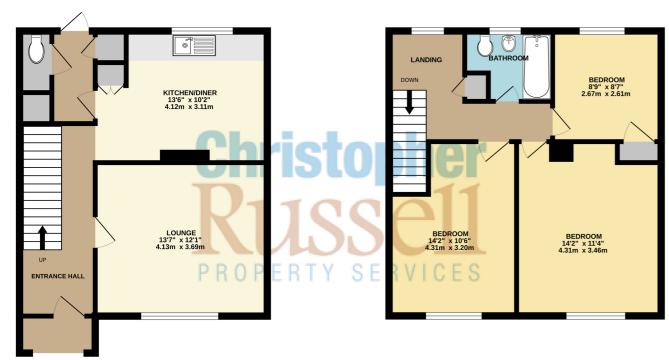

The accommodation comprises; entrance hall, lounge, kitchen/diner, side store area with cloakroom/ w.c on the ground floor with three generous sized bedrooms and a family bathroom on the first floor.

The property does require complete modernisation and any sale price agreed will be the final sale price.

The rear garden is very overgrown and is sold as seen.

Council Tax Band D - Royal Borough Of Greenwich

**EPC RATING TBC** 

1ST FLOOR 503 sq.ft. (46.7 sq.m.) approx.