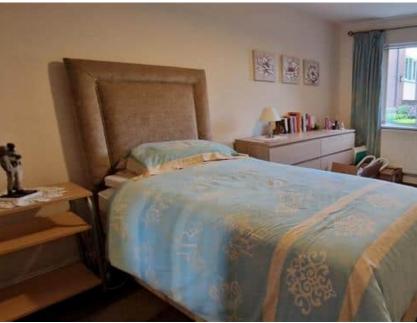

#### Bedroom One

 $4.56m \times 2.90m (15' 0" \times 9' 6")$  Carpet to floor, ceiling light, radiator, UPVC

#### **Bedroom Two**

4.61m x 2.81m (15' 1" x 9' 3")

Carpet to floor, ceiling light, radiator, UPVC double glazed window.