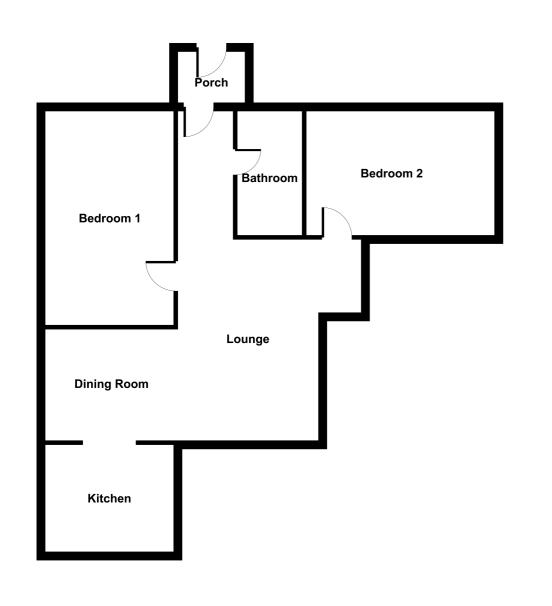

## Porch

Laminate to floor, ceiling light, UPVC double glazed window, radiator, door to hall.

## **Entrance Hall**

Laminate to floor, ceiling light, radiator, doors to lounge, two bedrooms and bathroom.

# Lounge / Diner

7.52m x 4.61m (24' 8" x 15' 1")

Lounge area

Carpet to floor, ceiling light, two radiators, UPVC double glazed window, door to bedroom one.

Dining Area

Carpet to floor, ceiling light, radiaitor, archway to kitchen.

## Kitchen

2.83m x 2.58m (9' 3" x 8' 6")

Laminate to floor, ceiling spot lights, UPVC double glazed window, kitchen comprises of a range of wall and base units with work surface over, stainless steel cooker and gas hob with extractor canopy over, space and plumbing for fridge freezer & washing machine.

#### Bedroom One

 $4.56m \times 2.90m (15' 0" \times 9' 6")$  Carpet to floor, ceiling light, radiator, UPVC

#### **Bedroom Two**

4.61m x 2.81m (15' 1" x 9' 3")

Carpet to floor, ceiling light, radiator, UPVC double glazed window.

#### Bathroom

Vinyl to floor, ceiling spot lights, radiator, UPVC double glazed obscured window, double shower cubicle with chrome mixer shower, vanity hand wash basin and low level W/C.

Myler & Co 77, Albert Road, Widnes, Cheshire, WA8 6JS 0151 424 5100 info@mylerestates.com