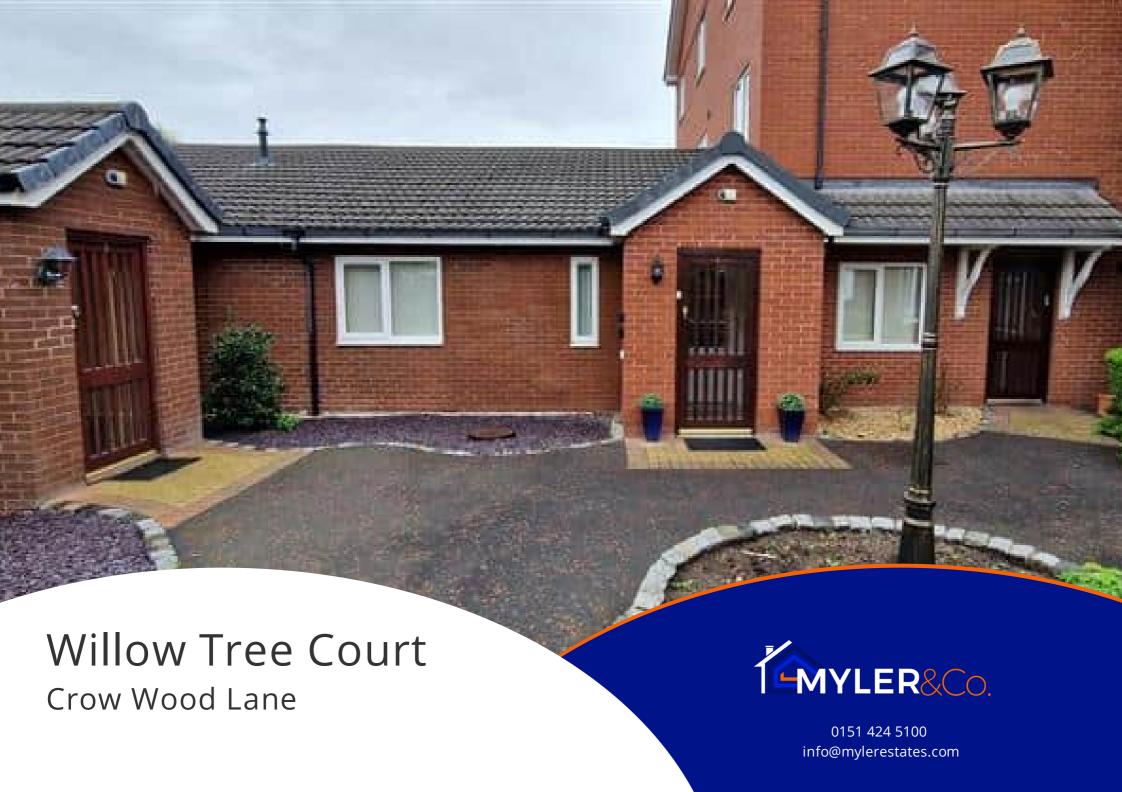

## Porch

Laminate to floor, ceiling light, UPVC double glazed window, radiator, door to hall.

## **Entrance Hall**

Laminate to floor, ceiling light, radiator, doors to lounge, two bedrooms and bathroom.