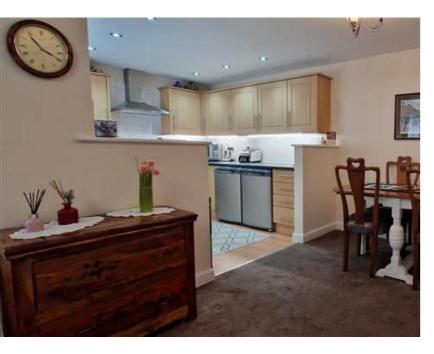

# Lounge / Diner

7.52m x 4.61m (24' 8" x 15' 1")

Lounge area

Carpet to floor, ceiling light, two radiators, UPVC double glazed window, door to bedroom one.

Dining Area

Carpet to floor, ceiling light, radiaitor, archway to kitchen.

## Kitchen

2.83m x 2.58m (9' 3" x 8' 6")

Laminate to floor, ceiling spot lights, UPVC double glazed window, kitchen comprises of a range of wall and base units with work surface over, stainless steel cooker and gas hob with extractor canopy over, space and plumbing for fridge freezer & washing machine.