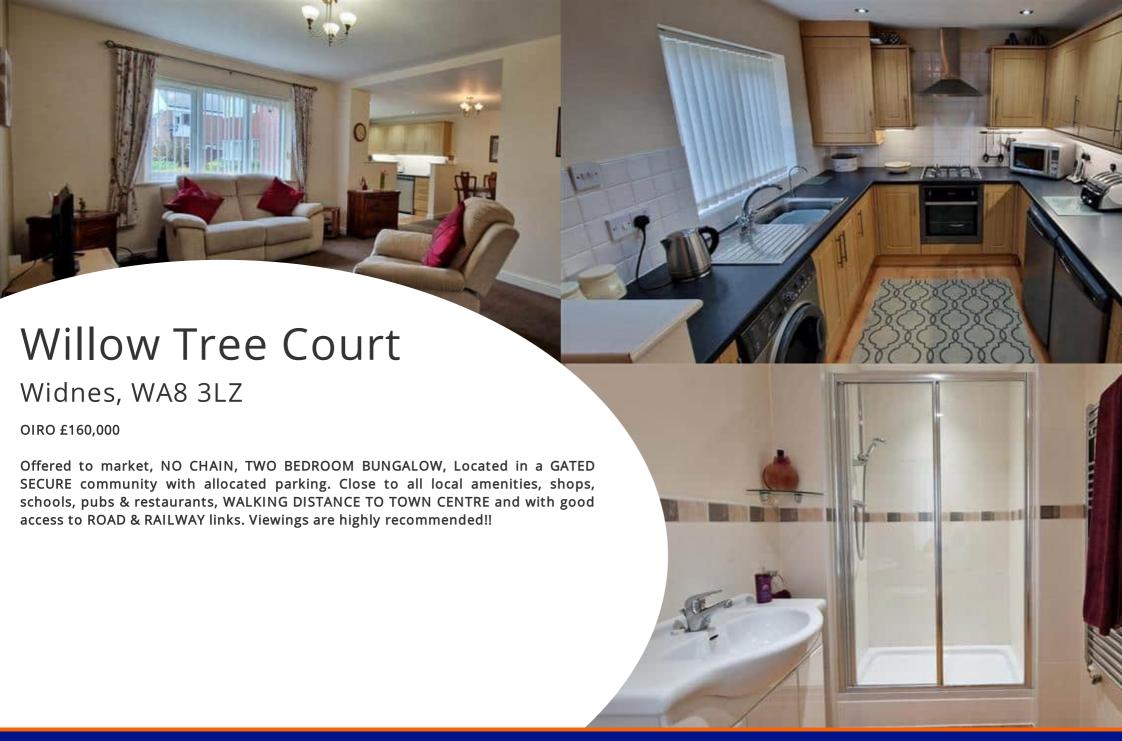

# Lounge / Diner

7.52m x 4.61m (24' 8" x 15' 1")

Lounge area

Carpet to floor, ceiling light, two radiators, UPVC double glazed window, door to bedroom one.

Dining Area

Carpet to floor, ceiling light, radiaitor, archway to kitchen.

## Kitchen

2.83m x 2.58m (9' 3" x 8' 6")

Laminate to floor, ceiling spot lights, UPVC double glazed window, kitchen comprises of a range of wall and base units with work surface over, stainless steel cooker and gas hob with extractor canopy over, space and plumbing for fridge freezer & washing machine.

#### Bathroom

Vinyl to floor, ceiling spot lights, radiator, UPVC double glazed obscured window, double shower cubicle with chrome mixer shower, vanity hand wash basin and low level W/C.

Myler & Co 77, Albert Road, Widnes, Cheshire, WA8 6JS 0151 424 5100 info@mylerestates.com