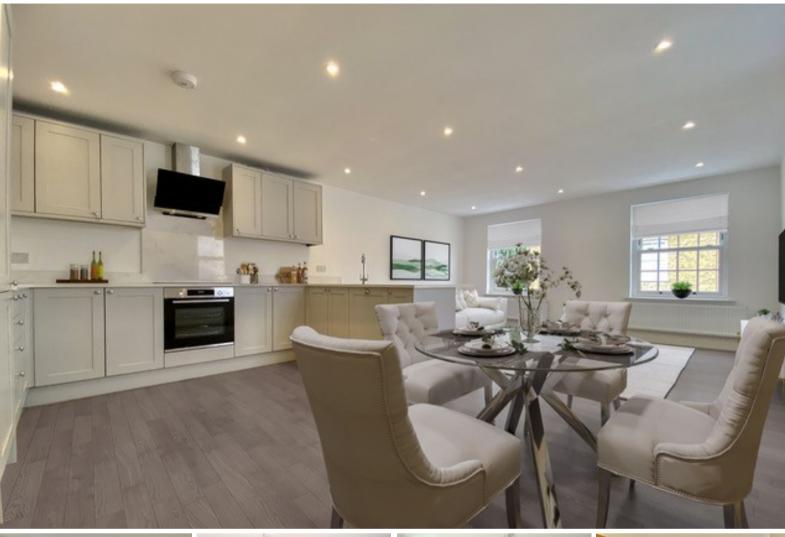

## Hall Street, Chelmsford £725,000 Freehold

- City centre location
- Four bedroom townhouse
- Stylish modern kitchen
- Quartz work surfaces

- Integral garage with remote door
- Two en suite bedrooms
- High end integrated appliances
- Sash windows

Presenting One of Two newly built four-bedroom homes, meticulously crafted to an exceptional specification, and ideally situated in the highly desirable Moulsham area of Chelmsford City Centre. These homes blend contemporary luxury with timeless character, offering an exquisite living experience.