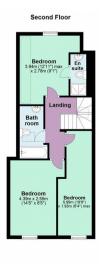

## Hall Street, Chelmsford £725,000 Freehold

- City centre location
- Four bedroom townhouse
- Stylish modern kitchen
- Quartz work surfaces

- Integral garage with remote door
- Two en suite bedrooms
- High end integrated appliances
- Sash windows

Presenting One of Two newly built four-bedroom homes, meticulously crafted to an exceptional specification, and ideally situated in the highly desirable Moulsham area of Chelmsford City Centre. These homes blend contemporary luxury with timeless character, offering an exquisite living experience.