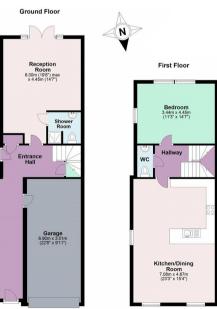

## Hall Street, Chelmsford £725,000 Freehold

- City centre location
- Four bedroom townhouse
- Stylish modern kitchen
- Quartz work surfaces

- Integral garage with remote door
- Two en suite bedrooms
- High end integrated appliances
- Sash windows

Presenting One of Two newly built four-bedroom homes, meticulously crafted to an exceptional specification, and ideally situated in the highly desirable Moulsham area of Chelmsford City Centre. These homes blend contemporary luxury with timeless character, offering an exquisite living experience.

Upon entering, you are welcomed into a spacious hallway with direct access to the integral garage.