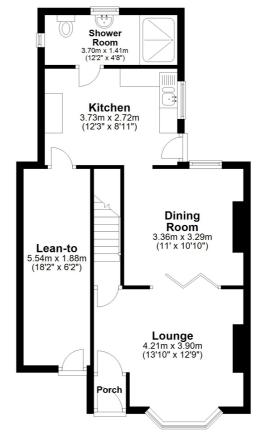

## Lounge

13' 10" x 12' 9" (4.22m x 3.89m)

#### **Dining Room**

11'0" x 10' 10" (3.35m x 3.30m)

#### Kitchen

12'3" x 8'11" (3.73m x 2.72m)

#### **Wet Room**

12' 2" x 4' 8" (3.71m x 1.42m)

#### Lean To

#### Ground Floor Approx. 55.5 sq. metres (597.9 sq.