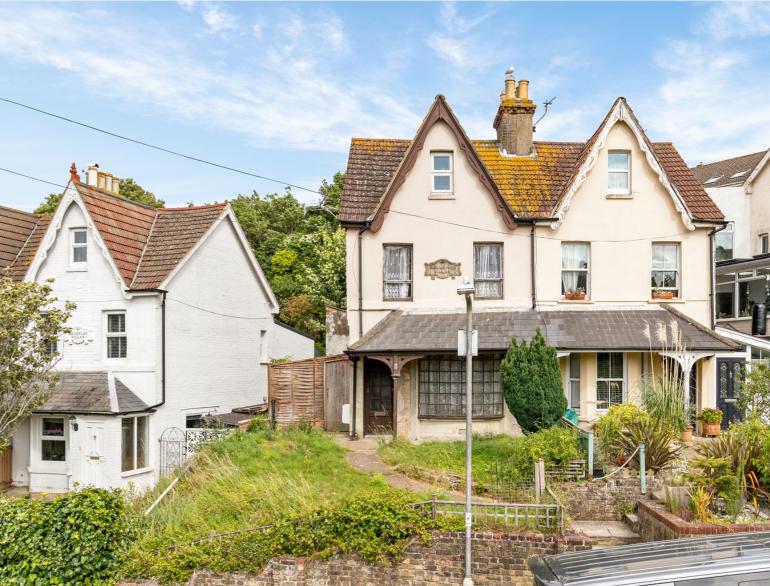

# £205,000 FREEHOLD

Draft Details...Offers Over £205,000 | Chain Free | In Need Of Refurbishment | Semi Detached | Close Proximity To The Dover Priory Train Station | Burnap + Abel are delighted to offer onto the market this fantastic investment opportunity which is located on the popular Shakespeare Road, Dover. The property is in need of refurbishment throughout and the accommodation boasts a lounge, dining room, kitchen, modern wet room and two/three bedrooms. Additional benefits include a large garden, gas central heating (modern boiler) and NO ONWARD CHAIN. The immediate area has local shops nearby as well as public houses and is in very close proximity to the Dover's high speed rail link into St Pancras, London. Dover has seen some excellent investment in recent years with its high street and St James shopping complex. For your chance to view call sole agent Burnap + Abel on 01304 279107.