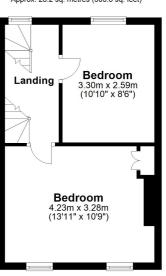

#### **Bedroom**

13'11" x 10'9" (4.24m x 3.28m)

#### Bedroom

10' 10" x 8' 6" (3.30m x 2.59m)

### First Floor 28.2 sq. metres (303.8