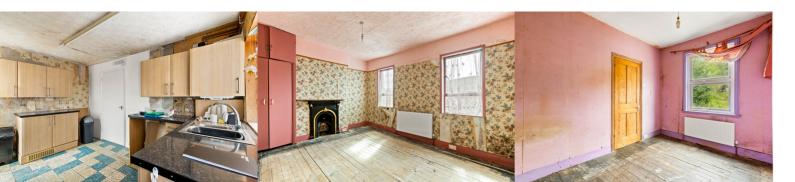

## Lounge

13' 10" x 12' 9" (4.22m x 3.89m)

#### **Dining Room**

11'0" x 10' 10" (3.35m x 3.30m)

#### Kitchen

12'3" x 8'11" (3.73m x 2.72m)