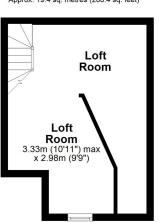

#### **Loft Room**

10' 11" x 9' 9" (3.33m x 2.97m)

### Second Floor

Approx. 19.4 sq. metres (208.4 sq. feet)

Whilst every attempt has been made to ensure the accuracy of the floor plan contained here, measurements of doors, windows, rooms and any other items are approximate and no responsibility is taken for any error, omission or mis-statement. This plan is for illustrative purposes only and should be used as such by any prospective purchaser.