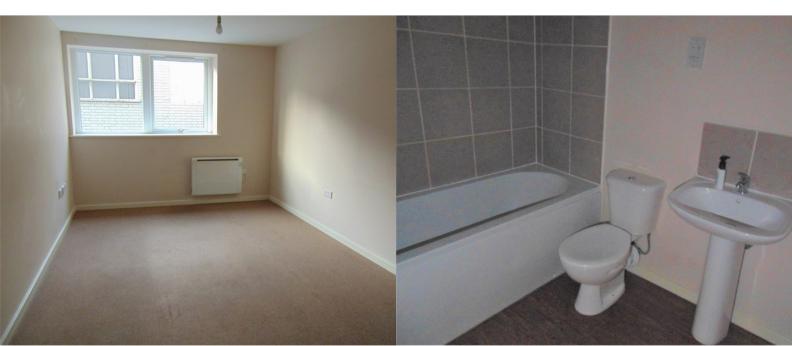

# Bedroom One

15' 1" x 8' 4" (4.59m x 2.54m) a generous main bedroom with a Upvc double glazed window to the rear.

### Bedroom Two

10' 10" x 6' 7" (3.29m x 2.00m) with a Upvc double glazed window to the rear.

# Modern Bathroom

A modern three piece bathroom suite comprising of a low level W/C, pedestal wash basin and a panelled bath with shower over. Tiled to compliment.

Burnley 31, Parker Lane, Burnley, BB11 2BU 01282 427445 info@jonsimon.co.uk