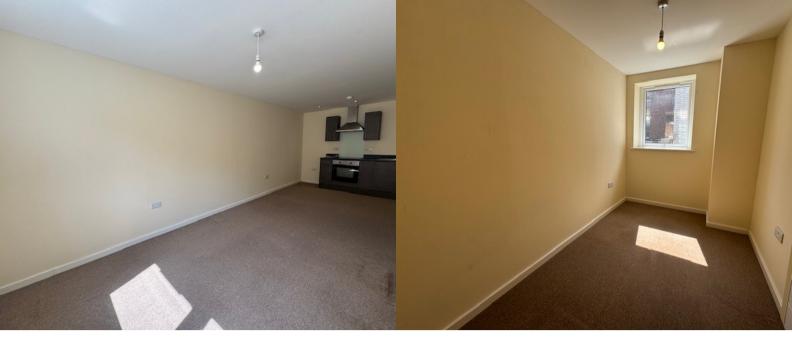

### Open Plan Living Space

22' 6" x 9' 10" (6.86m x 2.99m) with a Upvc double glazed window and electric heaters, open plan to:

# Modern Kitchen

fitted with a range of wall and base units that boast a complementary rolled edge working surface that incorporates a one bowl sink and drainer. There is ample space for a fridge/freezer and an integrated four ring electric hob and oven. Splash back tiled to compliment.