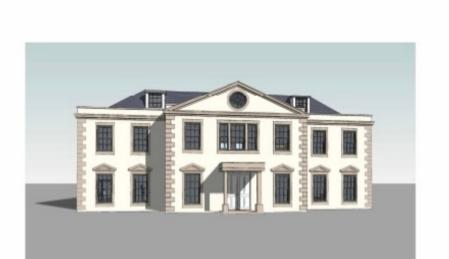

## **Features**

- FREEHOLD PLOT EXTENDING TO APPROX 0.28 OF AN ACRE (Preplanning application submitted and approved)
- ARCHITECTURALLY DESIGNED PLANS TO BUILD MANSION HOUSE (7,500 sq ft)
- PRIME SOUGHT AFTER LOCATION OFF VICTORIA ROAD
- SUPERB OPEN PLAN
   KITCHEN/DINING ROOM/FAMILY
   ROOM

## **Summary of Property**

LOCATION LOCATION....Colette Gunter Estate Agents are delighted to present this excellent opportunity to acquire a prime FREEHOLD BUILDING PLOT nestled within this serene and highly sought after location off Victoria Road. A pre planning application has been submitted and the current plans by NJSR Architects are for a SIX bedroom mansion house which extends to approximately 7,500 square feet of living space over three floors including an innovative underground garage.

Subject to demolition of the existing property the plot itself extends to 0.28 of an acre and offers ample space for this elegant residence with expansive living areas, multiple en-suite bedrooms and exquisite architectural details. The pre approved plans include a meticulously designed layout that seamlessly integrates indoor and outdoor living with potential for beautifully landscaped gardens and entertaining spaces and state of the art swimming pool and gym complex ensuring a lifestyle of unparalleled luxury and convenience.

This plot represents a rare chance to build your dream home, tailored to your exacting standards, in a tranquil setting with views to the rear over woodland and Formby Golf links.

Located in a highly sought after location literally on the doorstep of The National Trust Pinewoods Nature Reserve and also conveniently situated for numerous local amenities including Formby Village where there is a wide variety of trendy wine bars, coffee bars, restaurants and independent shops. There is an excellent choice of schools both at primary and secondary level and private schools in the area include Merchant Taylors girls and boys schools and St.Marys in Crosby.