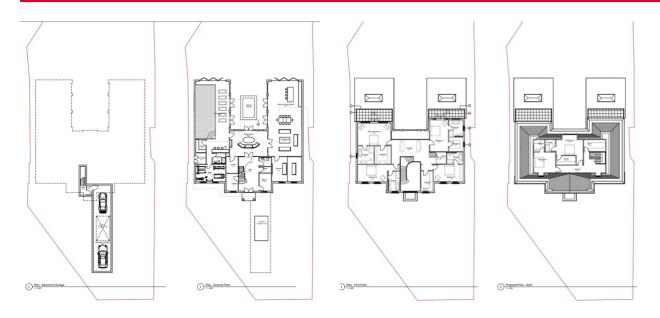

## **Features**

- FREEHOLD PLOT EXTENDING TO APPROX 0.28 OF AN ACRE (Preplanning application submitted and approved)
- ARCHITECTURALLY DESIGNED PLANS TO BUILD MANSION HOUSE (7,500 sq ft)
- PRIME SOUGHT AFTER LOCATION OFF VICTORIA ROAD
- SUPERB OPEN PLAN
   KITCHEN/DINING ROOM/FAMILY
   ROOM

- CINEMA ROOM
- SIX BEDROOMS ALL WITH EN-SUITE FACILITIES
- SWIMMING POOL AND GYM COMPLEX
- UNDERGROUND GARAGE

## **Summary of Property**

LOCATION LOCATION....Colette Gunter Estate Agents are delighted to present this excellent opportunity to acquire a prime FREEHOLD BUILDING PLOT nestled within this serene and highly sought after location off Victoria Road. A pre planning application has been submitted and the current plans by NJSR Architects are for a SIX bedroom mansion house which extends to approximately 7,500 square feet of living space over three floors including an innovative underground garage.

Subject to demolition of the existing property the plot itself extends to 0.28 of an acre and offers ample space for this elegant residence with expansive living areas, multiple en-suite bedrooms and exquisite architectural details. The pre approved plans include a meticulously designed layout that seamlessly integrates indoor and outdoor living with potential for beautifully landscaped gardens and entertaining spaces and state of the art swimming pool and gym complex ensuring a lifestyle of unparalleled luxury and convenience.