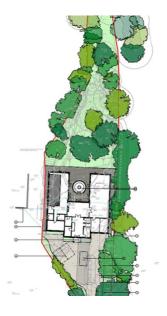

Subject to demolition of the existing property the plot itself extends to 0.28 of an acre and offers ample space for this elegant residence with expansive living areas, multiple en-suite bedrooms and exquisite architectural details. The pre approved plans include a meticulously designed layout that seamlessly integrates indoor and outdoor living with potential for beautifully landscaped gardens and entertaining spaces and state of the art swimming pool and gym complex ensuring a lifestyle of unparalleled luxury and convenience.

This plot represents a rare chance to build your dream home, tailored to your exacting standards, in a tranquil setting with views to the rear over woodland and Formby Golf links.

Located in a highly sought after location literally on the doorstep of The National Trust Pinewoods Nature Reserve and also conveniently situated for numerous local amenities including Formby Village where there is a wide variety of trendy wine bars, coffee bars, restaurants and independent shops. There is an excellent choice of schools both at primary and secondary level and private schools in the area include Merchant Taylors girls and boys schools and St.Marys in Crosby.