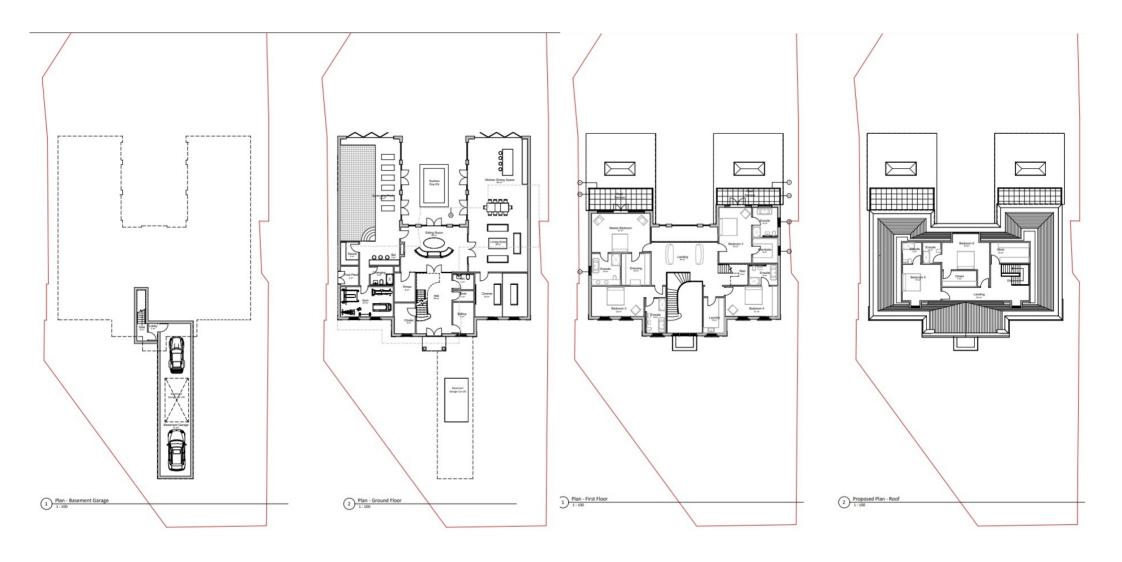

## **Features**

- FREEHOLD PLOT EXTENDING TO APPROX 0.28 OF AN ACRE (Preplanning application submitted and approved)
- ARCHITECTURALLY DESIGNED PLANS TO BUILD MANSION HOUSE (7,500 sq ft)
- PRIME SOUGHT AFTER LOCATION OFF VICTORIA ROAD
- SUPERB OPEN PLAN
   KITCHEN/DINING ROOM/FAMILY
   ROOM

- CINEMA ROOM
- SIX BEDROOMS ALL WITH EN-SUITE FACILITIES
- SWIMMING POOL AND GYM COMPLEX
- UNDERGROUND GARAGE

## **Summary of Property**

LOCATION LOCATION....Colette Gunter Estate Agents are delighted to present this excellent opportunity to acquire a prime FREEHOLD BUILDING PLOT nestled within this serene and highly sought after location off Victoria Road. A pre planning application has been submitted and the current plans by NJSR Architects are for a SIX bedroom mansion house which extends to approximately 7,500 square feet of living space over three floors including an innovative underground garage.