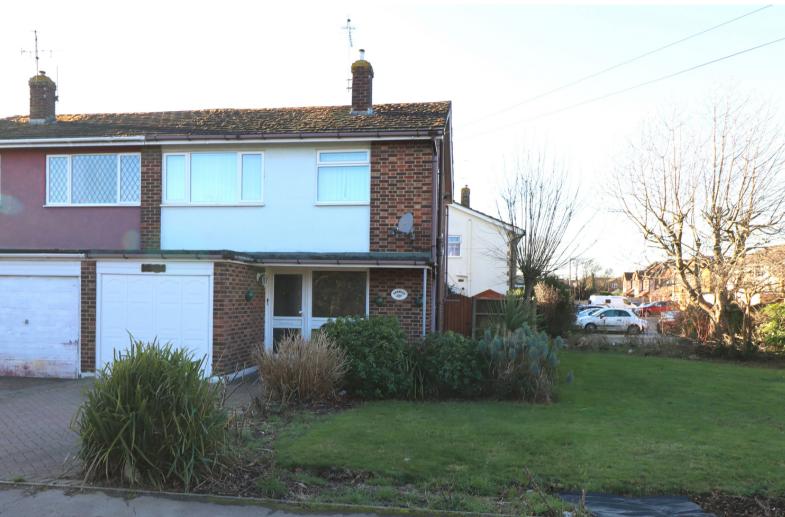

# Long Lane, Hockley £1,350 pcm

3 BEDROOM FAMILY HOME SITUATED ON A LARGE CORNER PLOT IN A SEMI RURAL PART OF HULLBRIDGE. Fully double glazed and gas central heating throughout. Large 'L' shaped living room / diner opening to kitchen. Generous bedroom sizes & first floor bathroom. The property also has a driveway & garage. Available now!

- 3 GENEROUS SIZED BEDROOMS
- LARGE 'L' SHAPED LOUNGE DINER
- DINING AREA OPEN TO KITCHEN
- SITUATED ON A LARGE CORNER PLOT
- DRIVEWAY & GARAGE
- SET IN A SEMI RURAL AREA OF HULLBRIDGE
- SHORT DRIVE TO HOCKLEY, ROCHFORD & RAYLEIGH