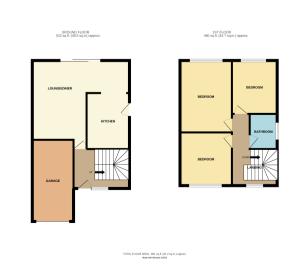

## **LOUNGE DINER**

19' 2" x Narrows to 10'

5" x 15' 5" (5.84m x

4.70m)

#### **KITCHEN**

11' 0" x 8' 4" (3.35m x

2.54m)

## **BEDROOM ONE**

14' 0" x 10' 1" (4.27m x 3.07m)

### **BEDROOM TWO**

10' 4" x 10' 1" (3.15m x 3.07m)

## **BEDROOM THREE**

10' 4" x 8' 9" (3.15m x 2.67m)

# THREE PIECE **BATHROOM**

REAR GARDEN

FRONT SIDE GARDEN

**GARAGE** 

COUNCIL TAX BAND D