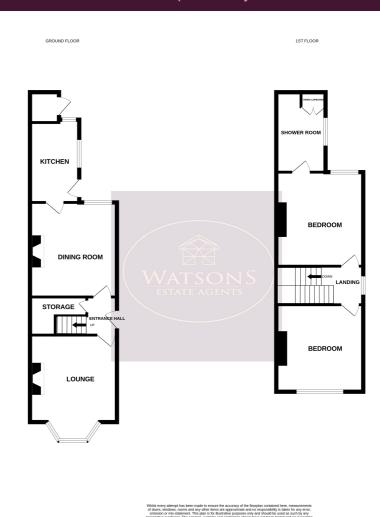

# **Ground Floor**

#### **Entrance Hall**

UPVC double glazed window and entrance door to the side, under stairs storage, doors to the lounge and dining room, stairs to the first floor.

# Lounge

3.71m x 3.68m (12' 2" x 12' 1") UPVC double glazed bay window to the front, wooden fireplace surround with real flame gas fire, radiator and laminate wood flooring.

# **Dining Room**

3.99m x 3.68m (13' 1" x 12' 1") UPVC double glazed window to the rear, electric fireplace, radiator, laminate wood flooring and door to the kitchen.

# Kitchen

3.58m x 2.03m (11' 9" x 6' 8") A range of matching base units with worksurfaces incorporating an inset 1.5 bowl stainless steel sink and drainer unit. Space for cooker with extractor over, partly tiled walls, uPVC double glazed windows to the side and rear, uPVC double glazed door to the side.

# **First Floor**

# Landing

UPVC double glazed window to the side, doors to both bedrooms.

#### **Bedroom 1**

3.99m x 3.68m (13' 1" x 12' 1") UPVC double glazed window to the rear, radiator and door to the shower room.

#### Bedroom 2

3.73m x 3.66m (12' 3" x 12' 0") UPVC double glazed window to the front and radiator.

# **Shower Room**

White 3 piece suite comprising; wc, pedestal sink, and double shower cubicle with mains fed shower. Built in storage cupboards and obscured uPVC double glazed window to the side.