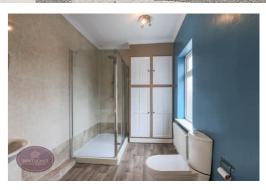

# **Shower Room**

White 3 piece suite comprising; wc, pedestal sink, and double shower cubicle with mains fed shower. Built in storage cupboards and obscured uPVC double glazed window to the side.