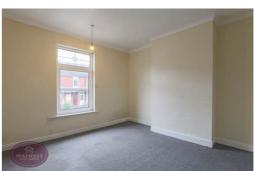

#### **Bedroom 1**

3.99m x 3.68m (13' 1" x 12' 1") UPVC double glazed window to the rear, radiator and door to the shower room.

#### Bedroom 2

3.73m x 3.66m (12' 3" x 12' 0") UPVC double glazed window to the front and radiator.