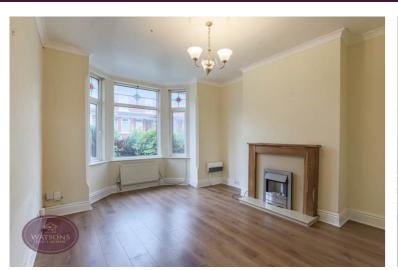

# Lounge

3.71m x 3.68m (12' 2" x 12' 1") UPVC double glazed bay window to the front, wooden fireplace surround with real flame gas fire, radiator and laminate wood flooring.