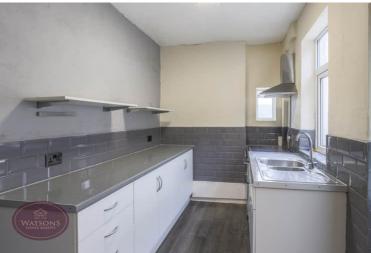

# Kitchen

3.58m x 2.03m (11' 9" x 6' 8") A range of matching base units with worksurfaces incorporating an inset 1.5 bowl stainless steel sink and drainer unit. Space for cooker with extractor over, partly tiled walls, uPVC double glazed windows to the side and rear, uPVC double glazed door to the side.