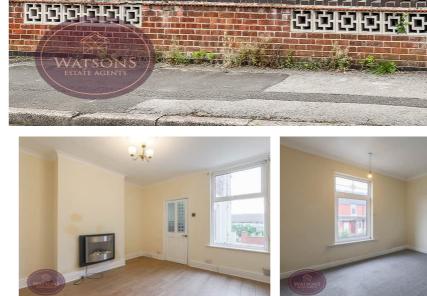

# Lounge

3.71m x 3.68m (12' 2" x 12' 1") UPVC double glazed bay window to the front, wooden fireplace surround with real flame gas fire, radiator and laminate wood flooring.

# **Dining Room**

3.99m x 3.68m (13' 1" x 12' 1") UPVC double glazed window to the rear, electric fireplace, radiator, laminate wood flooring and door to the kitchen.

# **Shower Room**

White 3 piece suite comprising; wc, pedestal sink, and double shower cubicle with mains fed shower. Built in storage cupboards and obscured uPVC double glazed window to the side.