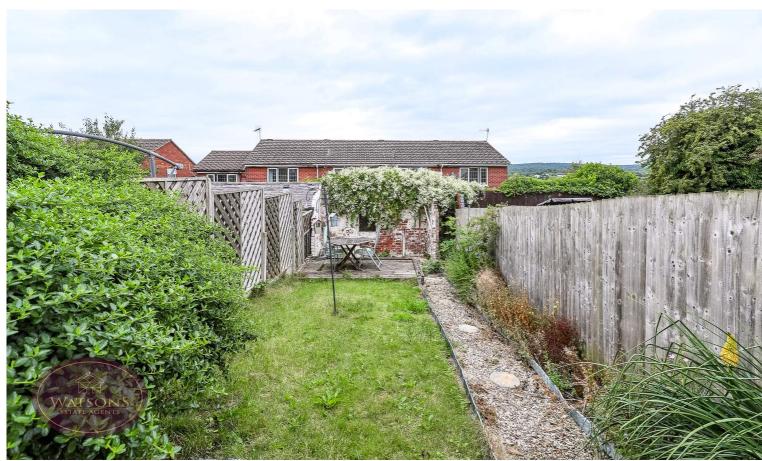

# Outside

The rear garden is enclosed by timber fences to the perimeter with gated access to the side and comprises; paved patio, turfed lawn, brick built outhouse and flower bed boarders with a range of plants and shrubs.