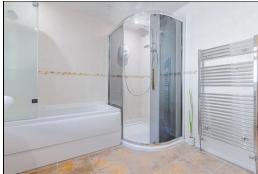

floor and wall mounted units incorporating gas cooker. Bathroom comprising of corner shower cubicle. Bath. Wash hand basin and WC. Separate toilet comprising of wash hand basin and WC. Four bedrooms. Gardens are walled to the front. There is a communal drive and drying green. Patio area to the side. Lean to which is plumbed for washing machine. The property also benefits from gas central heating and double glazing. Early viewing is highly recommended to fully appreciate the space and layout on offer.

# **Ground Floor**

#### Entrance Vestibule



Hallway





#### Lounge



4.7m x 5.0m (15' 5" x 16' 5")



Kitchen





4.2m x 2.5m (13' 9" x 8' 2")

# Bedroom



3.7m x 3.6m (12' 2" x 11' 10")

### Bedroom



3.5m x 3.7m (11' 6" x 12' 2")

### Bedroom





Bedroom



Toilet



Bathroom





2.7m x 3.0m (8' 10" x 9' 10")

#### Gardens



**Extras** All floor coverings. Gas cooker.



## SONIC TAPE

All measurements have been taken using a sonic tape measure and therefore, may be subject to a small margin of error.

# MEASUREMENTS

All measurements are approximate.

### APPLIANCES/SERVICES

The mention of any appliances and/or services within these Sales Particulars does not imply they are in fully working order.

### **MORTGAGE & FINANCIAL ADVICE**

Qualified Mortgage and Financial Consultants can provide you with up to the minute information on many of the rates available. To arrange an appointment telephone this office. YOUR HOME IS AT RISK IF YOU DO NOT KEEP UP REPAYMENTS ON A MORTGAGE OR OTHER LOANS SECURED ON IT. Full written quotation available on request. A suitable l