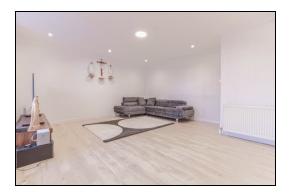

#### Lounge

4.7m x 5.0m (15' 5" x 16' 5")

Kitchen

4.2m x 2.5m (13' 9" x 8' 2")