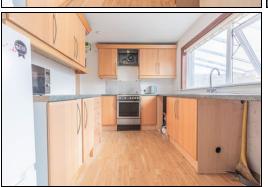

#### Lounge

4.7m x 5.0m (15' 5" x 16' 5")

Kitchen

4.2m x 2.5m (13' 9" x 8' 2")