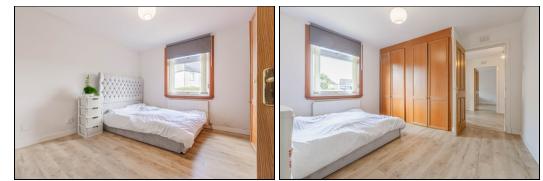

# Bedroom

3.7m x 3.6m (12' 2" x 11' 10")

### Bedroom

3.5m x 3.7m (11' 6" x 12' 2")