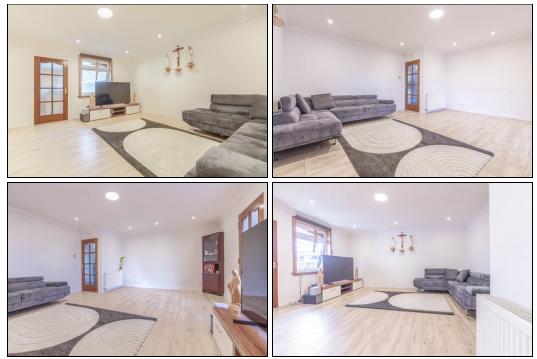

#### Lounge

4.7m x 5.0m (15' 5" x 16' 5")

Kitchen

4.2m x 2.5m (13' 9" x 8' 2")