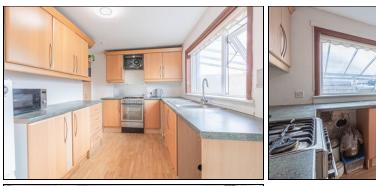

#### Lounge

4.7m x 5.0m (15' 5" x 16' 5")

Kitchen

4.2m x 2.5m (13' 9" x 8' 2")