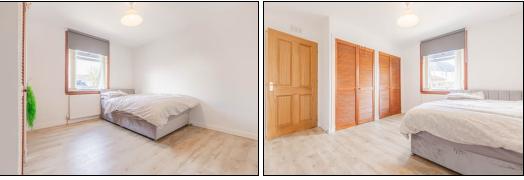

# Bedroom

3.7m x 3.6m (12' 2" x 11' 10")

### Bedroom

3.5m x 3.7m (11' 6" x 12' 2")