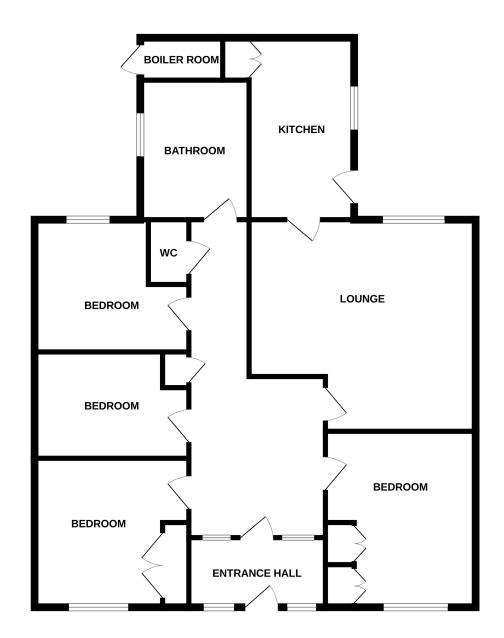

# **Ground Floor**

#### Entrance Vestibule

Hallway

#### Lounge

4.7m x 5.0m (15' 5" x 16' 5")

Kitchen

4.2m x 2.5m (13' 9" x 8' 2")

# Bedroom

3.7m x 3.6m (12' 2" x 11' 10")

### Bedroom

3.5m x 3.7m (11' 6" x 12' 2")

### Bedroom

Bedroom

Toilet

Bathroom

2.7m x 3.0m (8' 10" x 9' 10")

#### Gardens

**Extras** All floor coverings. Gas cooker.