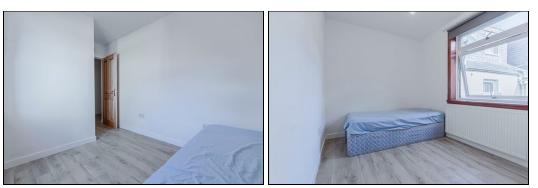

# Bedroom

3.7m x 3.6m (12' 2" x 11' 10")

### Bedroom

3.5m x 3.7m (11' 6" x 12' 2")

### Bedroom

Bedroom

Toilet

Bathroom

2.7m x 3.0m (8' 10" x 9' 10")