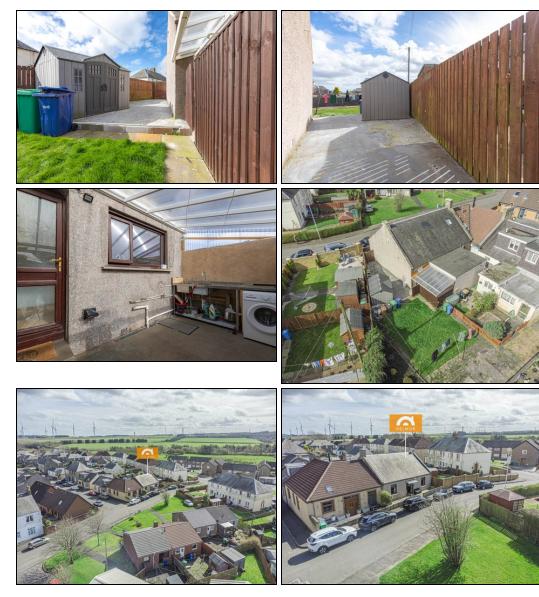

# 31 Wemyss Street, Cowdenbeath, Fife, KY4 8NN

Delmor are delighted to present to the market this rarely available semi detached bungalow close to all local amenities. Cowdenbeath has a host of amenities including shopping, schooling and leisure facilities. There is a train station and close links to the A92 for the commuter. The property briefly comprises of - Entrance vestibule. Spacious hallway. Spacious lounge with ample space for dining table and chairs. Kitchen is fitted with an array of floor and wall mounted units incorporating gas cooker. Bathroom comprising of corner shower cubicle. Bath. Wash hand basin and WC. Separate toilet comprising of wash hand basin and WC. Four bedrooms. Gardens are walled to the front. There is a communal drive and drying green. Patio area to the side. Lean to which is plumbed for washing machine. The property also benefits from gas central heating and double glazing. Early viewing is highly recommended to fully appreciate the space and layout on offer.

#### Gardens

**Extras** All floor coverings. Gas cooker.