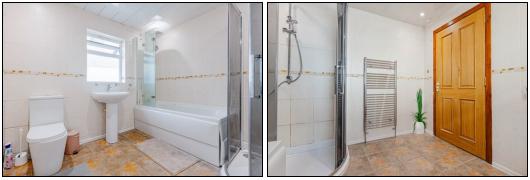

of floor and wall mounted units incorporating gas cooker. Bathroom comprising of corner shower cubicle. Bath. Wash hand basin and WC. Separate toilet comprising of wash hand basin and WC. Four bedrooms. Gardens are walled to the front. There is a communal drive and drying green. Patio area to the side. Lean to which is plumbed for washing machine. The property also benefits from gas central heating and double glazing. Early viewing is highly recommended to fully appreciate the space and layout on offer.

# **Ground Floor**

#### Entrance Vestibule



Hallway





#### Lounge



4.7m x 5.0m (15' 5" x 16' 5")



Kitchen





4.2m x 2.5m (13' 9" x 8' 2")

# Bedroom



3.7m x 3.6m (12' 2" x 11' 10")

### Bedroom



3.5m x 3.7m (11' 6" x 12' 2")

### Bedroom





Bedroom



Toilet



Bathroom





2.7m x 3.0m (8' 10" x 9' 10")

#### Gardens



**Extras** All floor coverings. Gas cooker.



## SONIC TAPE

All measurements have been taken using a sonic tape measure and therefore, may be subject to a small margin of error.

# MEASUREMENTS

All measurements are approximate.

### APPLIANCES/SERVICES

The mention of any appliances and/or services within these Sales Particulars does not imply they are in fully working order.

### **MORTGAGE & FINANCIAL ADVICE**

Qualified Mortgage and Financial Consultants can provide you with up to the minute information on many of the rates available. To arrange an appointment telephone this office. YOUR HOME IS AT RISK IF YOU DO NOT KEEP UP REPAYMENTS ON A MORTGAGE OR OTHER LOANS SECURED ON IT. Full written quotation available on request. A suitable