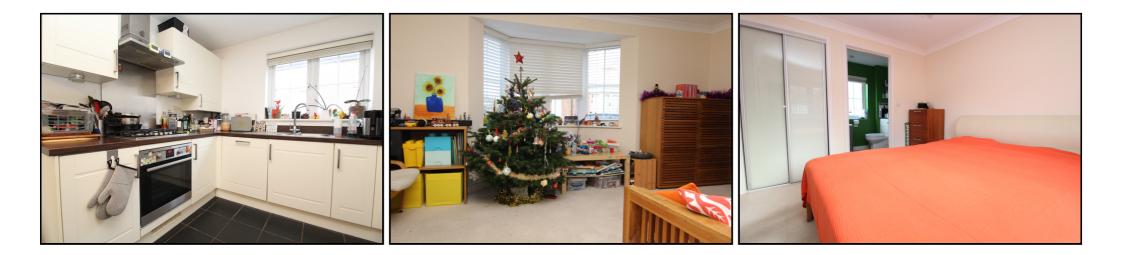

#### Kitchen/Diner:

Abt. 15' 10" x 9' 2" (4.83m x 2.79m) Integrated appliances (dishwasher, oven, fridge/freezer). Gas hob. Extractor fan. Window to rear aspect. Window to front aspect. Radiator. Worktops with cupboards and wall mounted units.

### Living Room:

Abt. 15' 10" x 10' 7" (4.83m x 3.22m) Bay window to side aspect. Window to front aspect. French doors to rear garden. Storage cupboard. Carpet. Radiator.

### **Bedroom One:**

Abt. 10' 4" x 9' 2" (3.15m x 2.79m) Two integrated

wardrobes. Window to front aspect. Carpet. Radiator. En-suite.