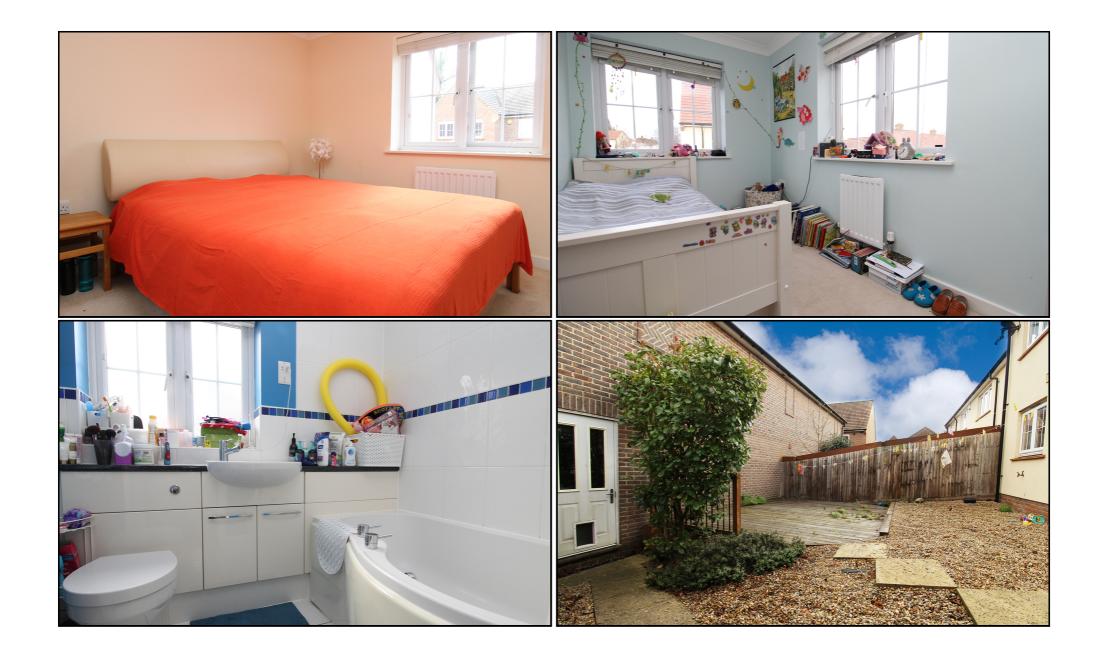

# 3 Bedroom End of Terrace House £425,000 Leasehold

OFFERED CHAIN FREE, This bright and well presented THREE bedroom END TERRACE property makes for the ideal family home with garage and enclosed rear garden. Located just a short distance from Letchworth town centre and mainline train station as well as local schools in a quiet and popular residential area.

#### **Entrance Hall:**

Integrated door mat. Laminate flooring. Two storage cupboards. Radiator. Cloakroom.

#### **Cloakroom:**

Low level WC and sink. Extractor. Lino flooring.

### Living Room:

Abt. 15' 10" x 10' 7" (4.83m x 3.22m) Bay window to side aspect. Window to front aspect. French doors to rear garden. Storage cupboard. Carpet. Radiator.

#### Kitchen/Diner:

Abt. 15' 10" x 9' 2" (4.83m x 2.79m) Integrated appliances (dishwasher, oven, fridge/freezer). Gas hob. Extractor fan. Window to rear aspect. Window to front aspect. Radiator. Worktops with cupboards and wall mounted units.

### **Bedroom One:**

Abt. 10' 4" x 9' 2" (3.15m x 2.79m) Two integrated

wardrobes. Window to front aspect. Carpet. Radiator. En-suite.

#### **En-Suite:**

Walk in shower. Tiled floor. Low level WC and sink built in to vanity unit. Tiled splashback. Window to rear aspect. Heated towel rail.

#### **Bedroom Two:**

Abt. 9' 1" x 8' 9" (2.77m x 2.67m) Dual aspect windows to front and side. Carpet. Radiator.

## **Bedroom Three:**

Abt. 10' 10" x 6' 4" (3.30m x 1.93m) Dual aspect windows to rear and side. Carpet. Radiator.

### Bathroom:

Low level WC and sink built in to vanity unit. Window to front aspect. Tiled floor. Partly tiled walls. P shape bath with wall mounted shower. Shaving sockets. Heated towel rail.