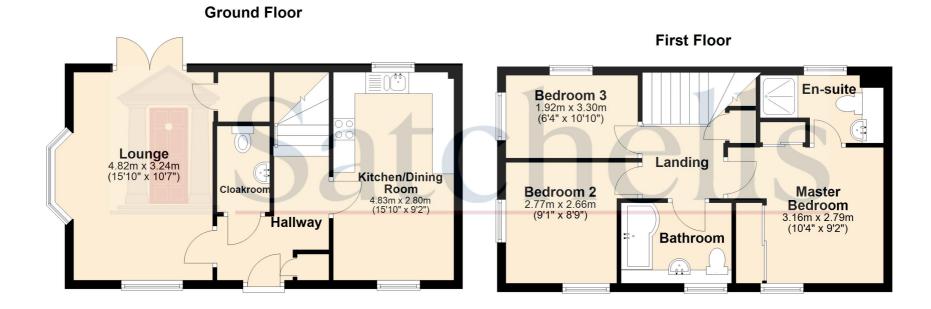

### Living Room:

Abt. 15' 10" x 10' 7" (4.83m x 3.22m) Bay window to side aspect. Window to front aspect. French doors to rear garden. Storage cupboard. Carpet. Radiator.

#### Kitchen/Diner:

Abt. 15' 10" x 9' 2" (4.83m x 2.79m) Integrated appliances (dishwasher, oven, fridge/freezer). Gas hob. Extractor fan. Window to rear aspect. Window to front aspect. Radiator. Worktops with cupboards and wall mounted units.

### **Bedroom One:**

Abt. 10' 4" x 9' 2" (3.15m x 2.79m) Two integrated

wardrobes. Window to front aspect. Carpet. Radiator. En-suite.

#### **En-Suite:**

Walk in shower. Tiled floor. Low level WC and sink built in to vanity unit. Tiled splashback. Window to rear aspect. Heated towel rail.

#### **Bedroom Two:**

Abt. 9' 1" x 8' 9" (2.77m x 2.67m) Dual aspect windows to front and side. Carpet. Radiator.

## **Bedroom Three:**

Abt. 10' 10" x 6' 4" (3.30m x 1.93m) Dual aspect windows to rear and side. Carpet. Radiator.

### Bathroom:

Low level WC and sink built in to vanity unit. Window to front aspect. Tiled floor. Partly tiled walls. P shape bath with wall mounted shower. Shaving sockets. Heated towel rail.

# Satchells

For illustrative purposes only - NOT TO SCALE - Measurements shown are approximate. The size and position of doors, windows, appliances and other features are approximate. Plan produced using PlanUp.