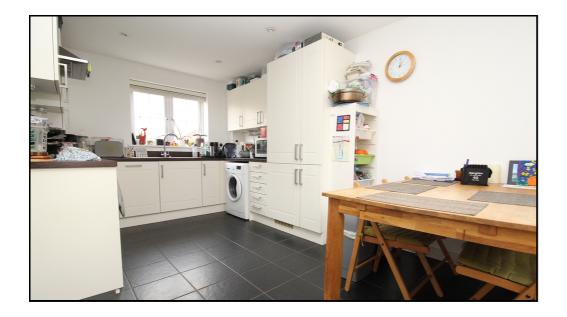

#### Kitchen/Diner:

Abt. 15' 10" x 9' 2" (4.83m x 2.79m) Integrated appliances (dishwasher, oven, fridge/freezer). Gas hob. Extractor fan. Window to rear aspect. Window to front aspect. Radiator. Worktops with cupboards and wall mounted units.