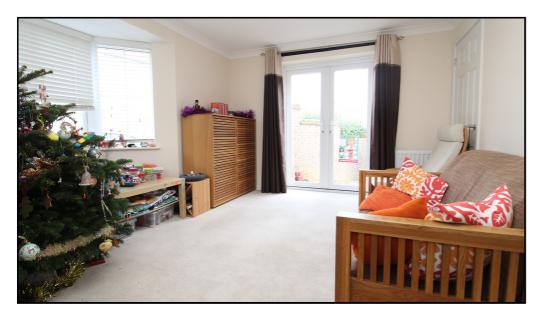

### Living Room:

Abt. 15' 10" x 10' 7" (4.83m x 3.22m) Bay window to side aspect. Window to front aspect. French doors to rear garden. Storage cupboard. Carpet. Radiator.