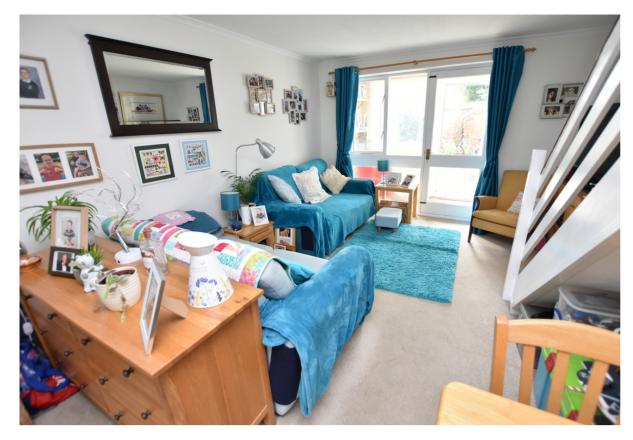

#### Sitting Area

13' 3" x 11' 10" (4.04m x 3.61m)

Stairs rising to first floor accommodation. Fully glazed rear wall with door to Rear Lobby.