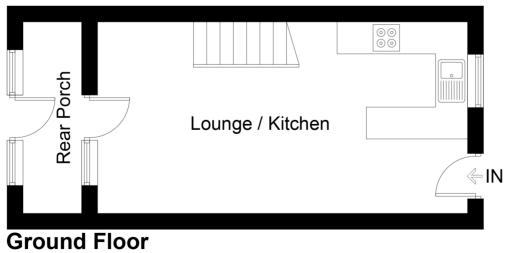

#### Kitchen/Dining Area

11' 9" x 10' 6" (3.58m x 3.20m)

Fitted with a range of wall and base units with roll edge work surfaces over. Inset stainless steel sink and drainer with mixer tap and tiled splashbacks. Electric oven and gas hob with extractor and stainless steel splashback. Spaces for washing machine and under counter fridge and freezer. Radiator, vinyl flooring and UPVC double glazed window to front.

#### Sitting Area

13' 3" x 11' 10" (4.04m x 3.61m)

Stairs rising to first floor accommodation. Fully glazed rear wall with door to Rear Lobby.

#### Rear Lobby

11' 4" x 3' 9" (3.45m x 1.14m)

A very useful addition to the property, providing storage space. UPVC double glazed door with UPVC double glazed windows to each side, opens in to Rear Garden.