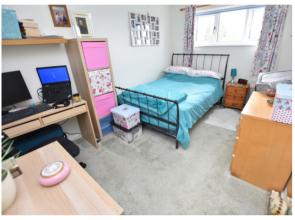

#### Bedroom

12' 9" x 8' 8" (3.89m x 2.64m)

Built in wardrobe and storage. Radiator. UPVC double glazed window to rear.