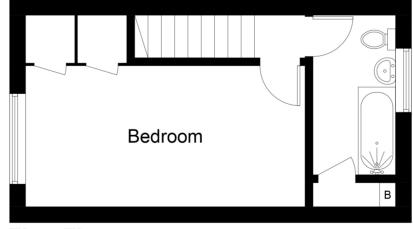

## **First Floor**

For illustrative purposes only. Not to scale. ID1125597
Whilst every attempt has been made to ensure accuracy of the floor plan all measurements are approximate and no responsibility is taken for any error, omission or measurement.

#### Landing

Loft access with ladders. Doors to Bedroom and Bathroom.

#### Bedroom

12' 9" x 8' 8" (3.89m x 2.64m)

Built in wardrobe and storage. Radiator. UPVC double glazed window to rear.

### Bathroom

9' 10" x 4' 11" (3.00m x 1.50m)

Tiled and fitted with a white suite comprising; panelled bath with mixer tap, shower attachment and glazed screen over, pedestal wash basin and low level W.C. Airing cupboard housing 'Worcester' combi boiler. Radiator and vinyl flooring. UPVC double glazed window to front.