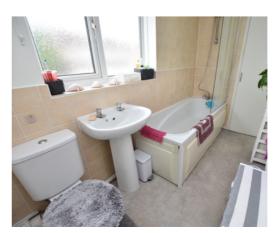

### Bathroom

9' 10" x 4' 11" (3.00m x 1.50m)

Tiled and fitted with a white suite comprising; panelled bath with mixer tap, shower attachment and glazed screen over, pedestal wash basin and low level W.C. Airing cupboard housing 'Worcester' combi boiler. Radiator and vinyl flooring. UPVC double glazed window to front.