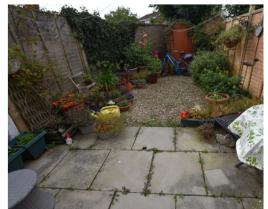

#### Rear Garden

Enclosed by timber panel fencing and laid to paved patio and ornamental gravel.