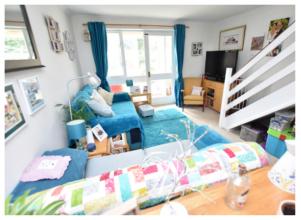

#### Sitting Area

13' 3" x 11' 10" (4.04m x 3.61m)

Stairs rising to first floor accommodation. Fully glazed rear wall with door to Rear Lobby.