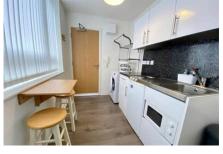

#### Kitchen Area

Fitted with kitchen units, work surfaces, stainless steel sink with drainer, fitted hot plates. Cupboards to wall and ceiling and intergrated microwave.