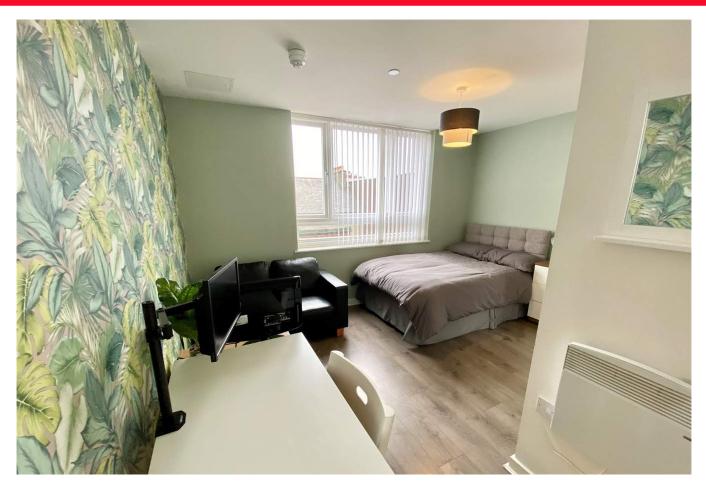

#### Living Area

With sofa, desk and chair

#### **Bedroom Area**

With double bed, drawers and wardrobe.