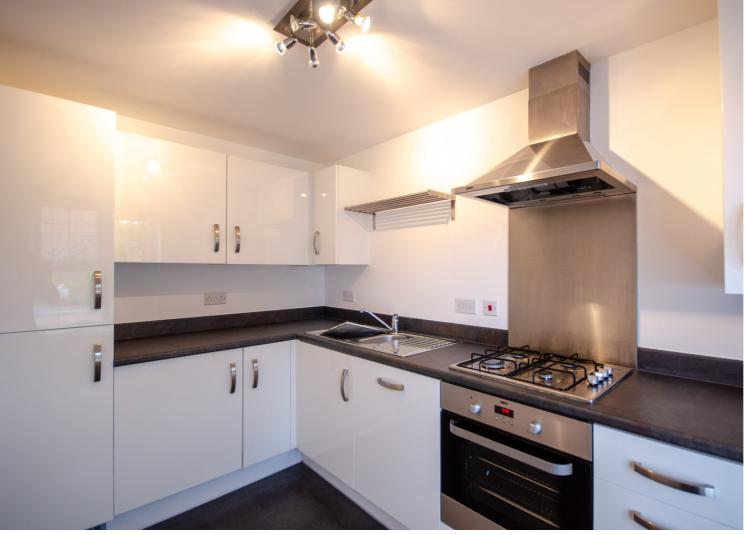

## **Description**

This is a modern semi-detached house, located on the Winnington Urban Village. The property is offered in good decorative order and features gas central heating and PVCu double glazing, the accommodation comprises: Entrance hall, cloakroom/WC, fitted kitchen, large living room, first floor landing, three bedrooms and bathroom. Outside there is a private rear garden and there are two parking spaces to the front. An internal viewing appointment is advised. Please note that the house is currently let on an Assured Shorthold Tenancy, the current fixed term expires in August 2025, after which vacant possession can be granted. Alternatively the property would make an ideal purchase as an investment with the existing tenants in situ.