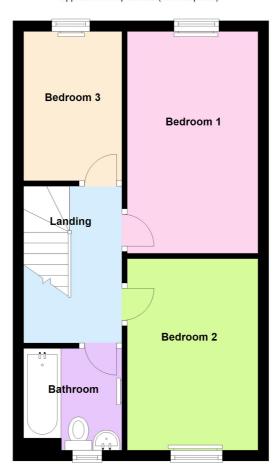

## **Description**

This is a modern semi-detached house, located on the Winnington Urban Village. The property is offered in good decorative order and features gas central heating and PVCu double glazing, the accommodation comprises: Entrance hall, cloakroom/WC, fitted kitchen, large living room, first floor landing, three bedrooms and bathroom. Outside there is a private rear garden and there are two parking spaces to the front. An internal viewing appointment is advised. Please note that the house is currently let on an Assured Shorthold Tenancy, the current fixed term expires in August 2025, after which vacant possession can be granted. Alternatively the property would make an ideal purchase as an investment with the existing tenants in situ.

## **Ground Floor**

Approx. 34.4 sq. metres (370.4 sq. feet)

**First Floor** Approx. 34.4 sq. metres (370.3 sq. feet)

Total area: approx. 68.8 sq. metres (740.6 sq. feet)

These particulars, whilst believed to be accurate are set out as a general outline only for guidance and do not constitute any part of an offer or contract. Intending purchasers should not rely on them as statements of representation of fact, but must satisfy themselves by inspection or otherwise as to their accuracy. All measurements quoted are approximate. We are unable to confirm the working order of any fixtures and fittings including appliances that are included in these particulars. No person in this firms employment has the authority to make or give any representation or warranty in respect of the property.