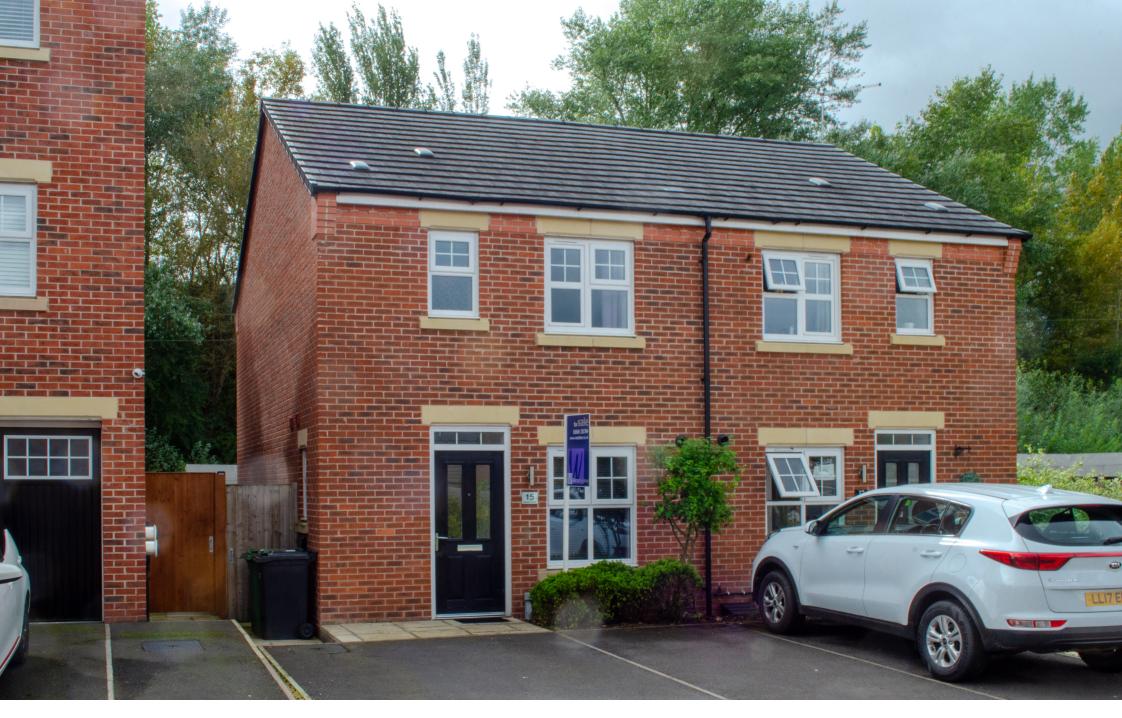

15, Saner Drive

- Modern Semi-Detached Home
- Fitted Kitchen
- Good Size Living Room
- Three Bedrooms
- Modern Bathroom
- Private Garden
- Two Parking Spaces
- No Onward Chain

## **Description**

This is a modern semi-detached house, located on the Winnington Urban Village. The property is offered in good decorative order and features gas central heating and PVCu double glazing, the accommodation comprises: Entrance hall, cloakroom/WC, fitted kitchen, large living room, first floor landing, three bedrooms and bathroom. Outside there is a private rear garden and there are two parking spaces to the front. An internal viewing appointment is advised. Please note that the house is currently let on an Assured Shorthold Tenancy, the current fixed term expires in August 2025, after which vacant possession can be granted. Alternatively the property would make an ideal purchase as an investment with the existing tenants in situ.