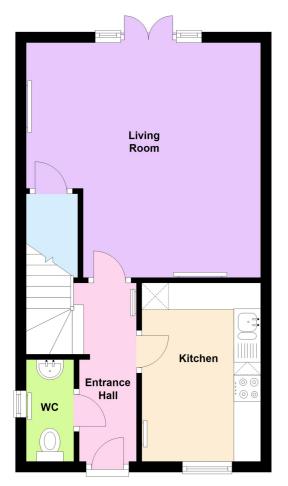

## **Description**

This is a modern semi-detached house, located on the Winnington Urban Village. The property is offered in good decorative order and features gas central heating and PVCu double glazing, the accommodation comprises: Entrance hall, cloakroom/WC, fitted kitchen, large living room, first floor landing, three bedrooms and bathroom. Outside there is a private rear garden and there are two parking spaces to the front. An internal viewing appointment is advised. Please note that the house is currently let on an Assured Shorthold Tenancy, the current fixed term expires in August 2025, after which vacant possession can be granted. Alternatively the property would make an ideal purchase as an investment with the existing tenants in situ.

## **Ground Floor**

Approx. 34.4 sq. metres (370.4 sq. feet)

**First Floor** Approx. 34.4 sq. metres (370.3 sq. feet)

Total area: approx. 68.8 sq. metres (740.6 sq. feet)

These particulars, whilst believed to be accurate are set out as a general outline only for guidance and do not constitute any part of an offer or contract. Intending purchasers should not rely on them as statements of representation of fact, but must satisfy themselves by inspection or otherwise as to their accuracy. All measurements quoted are approximate. We are unable to confirm the working order of any fixtures and fittings including appliances that are included in these particulars. No person in this firms employment has the authority to make or give any representation or warranty in respect of the property.