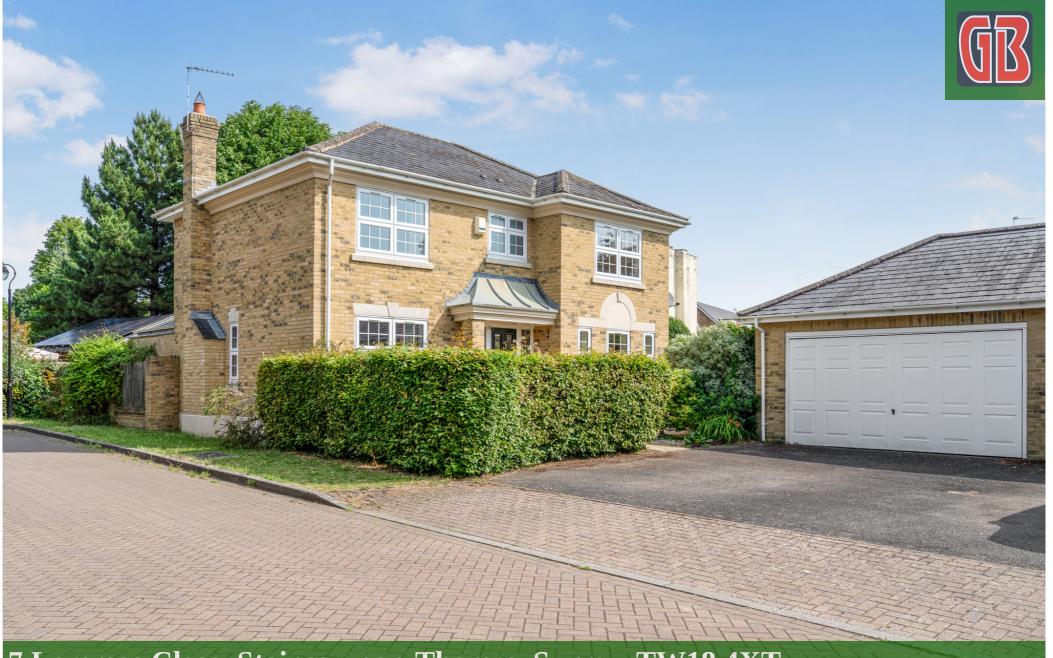

7 Lammas Close, Staines-upon-Thames, Surrey. TW18 4XT. 4 Bedroom Detached House - £775,000 Freehold

#### 4 Bedroom Detached House - £775,000 Freehold

SITUATED WITHIN THIS MUCH SOUGHT AFTER PRIVATE DEVELOPMENT THIS WELL PRESENTED AND SPACIOUS FOUR BEDROOM DETACHED PROPERTY IS IDEALLY LOCATED FOR EASY ACCESS TO STAINES TOWN CENTRE, LOCAL MOTORWAY NETWORKS & HEATHROW AIRPORT. The property benefits from a spacious lounge, leading to separate dining room and conservatory, fitted kitchen/breakfast room, study, downstairs W.C, four well-proportioned bedrooms (en-suite to Bed 1), further white four-piece bathroom suite, secluded rear garden, large double garage and driveway. Viewings Highly Recommended!