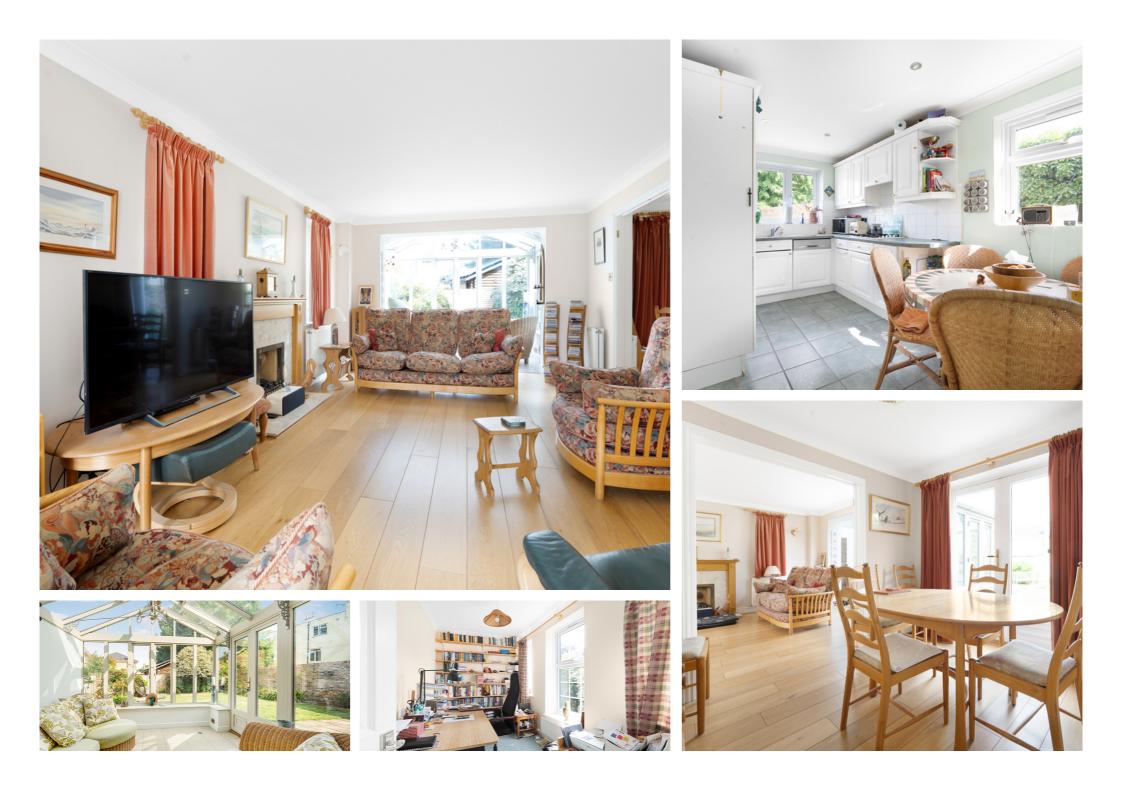

#### 4 Bedroom Detached House - £775,000 Freehold

SITUATED WITHIN THIS MUCH SOUGHT AFTER PRIVATE DEVELOPMENT THIS WELL PRESENTED AND SPACIOUS FOUR BEDROOM DETACHED PROPERTY IS IDEALLY LOCATED FOR EASY ACCESS TO STAINES TOWN CENTRE, LOCAL MOTORWAY NETWORKS & HEATHROW AIRPORT. The property benefits from a spacious lounge, leading to separate dining room and conservatory, fitted kitchen/breakfast room, study, downstairs W.C, four well-proportioned bedrooms (en-suite to Bed 1), further white four-piece bathroom suite, secluded rear garden, large double garage and driveway. Viewings Highly Recommended!