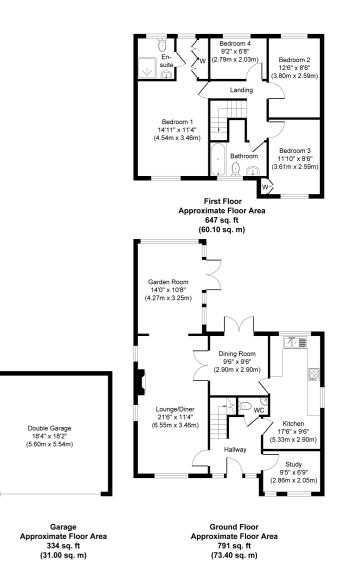

#### **Key Features**

PRIVATE DEVELOPMENT EASY ACCESS TO STAINES TOWN CENTRE & LOCAL MOTORWAY NETWORKS DOUBLE GARAGE & DRIVEWAY SPACIOUS ACCOMODATION THROUGHOUT TWO BATHROOMS & DOWNSTAIRS W.C.

Whilst every attempt has been made to ensure the accuracy of the floor plan contained here, measurements of doors, windows, rooms and any other items are approximate and no responsibility is taken for any error, omission, or mis-statement. The measurements should not be relied upon for valuation, transaction and/or funding purposes This plan is for illustrative purposes only and should be used as such by any prospective purchaser or ternant. The services, systems and appliances shown have not been tested and no guarantee as to their operability or efficiency can be given. Copyright V350 Ltd 2251 (www.housevir.com