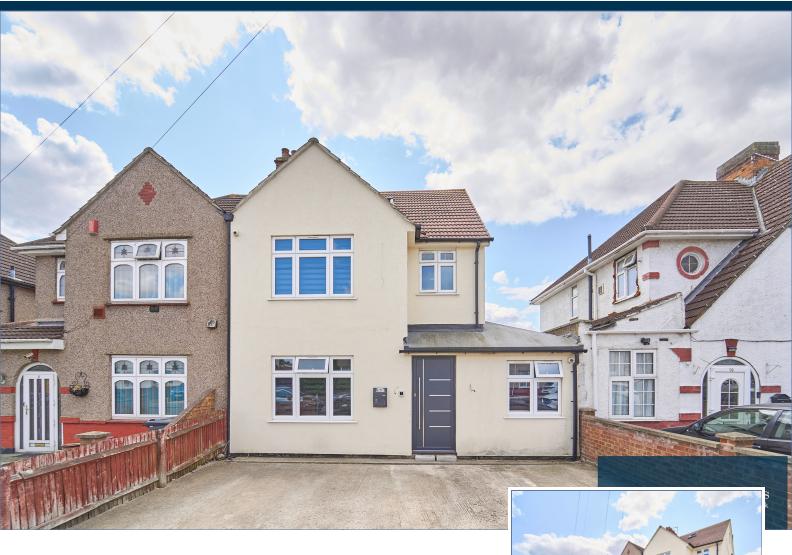

## 8 Shenley Road, Hounslow, Greater London, TW5 0AD

## £874,950 Freehold

- Exquisite Five-Bedroom Semi-Detached, Fully Renovated Family Home
- Two Large Reception Rooms Allowing In Ample Of Light And Air
- Huge Extended 8 Meter Kitchen And Diner With A Large Kitchen Island
- Ground Floor Double Bedroom With Connecting En-Suite
- Large Sliding Doors Giving Access To Rear Garden Which Stretch's Out To Approx. 80ft
- Ground Floor Separate WC And Utility Room
- Eirst Elaar Thron Wall Sizad Radrooms And A Madarn

• Second Loft Bedroom Four With Built In Wardrobes And En-Suite Shower Suite

- Off Street Parking For Four Cars
- Rear Garden Manily Laid Lawn And Part Tiled Flooring Leading To Large Garage And Shelter

• EPC Rating C