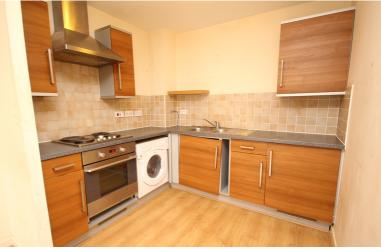

#### Living Room/Kitchen Area

22' 4" x 12' 8" (6.81m x 3.86m)

Double glazed French doors and windows overlooking the communal gardens. Wood laminate flooring. Open plan through to the kitchen area. The kitchen is fitted in a range of matching base and eye levels units. Single drainer sink unit. Integrated oven and hob, washer/dryer and fridge. Wood laminate floor.