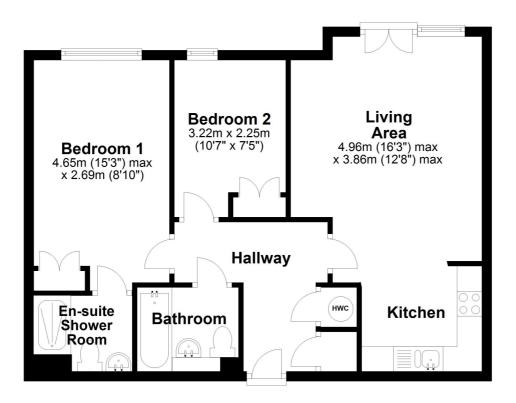

#### Bedroom One

15' 3" x 8' 10" (4.65m x 2.69m) Double glazed window to the rear aspect. Heater. Laminate floor. Wardrobe.

#### En-Suite

Comprising a low level wc, wash basin and shower cubicle. Ceramic tiling. Extractor fan.

#### Bedroom Two

10' 7" x 7' 5" (3.23m x 2.26m) Double glazed window to the rear aspect. Heater. Wardrobe.

#### Bathroom

Three piece suite comprising a low level wc, wash basin and panelled bath. Ceramic tiling. Extractor fa

Outside

Ground Floor Approx. 58.1 sq. metres (625.9 sq. feet)

All measurements are approximate and quoted in metric with imperial equivalents and for general guidance only and whilst every attempt has been made to ensure accuracy, they must not be relied on. The fixtures, fittings and appliances referred to have not been tested and therefore no guarantee can be given and that they are in working order. Internal photographs are reproduced for general information and it must not be inferred that any item shown is included with the property. For a free valuation, contact the numbers listed on the brochure.