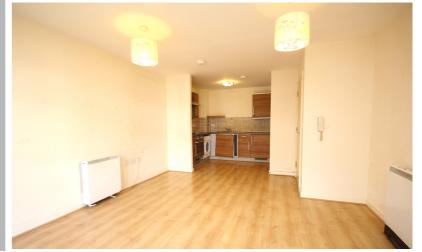

#### Living Room/Kitchen Area

22' 4" x 12' 8" (6.81m x 3.86m)

Double glazed French doors and windows overlooking the communal gardens. Wood laminate flooring. Open plan through to the kitchen area. The kitchen is fitted in a range of matching base and eye levels units. Single drainer sink unit. Integrated oven and hob, washer/dryer and fridge. Wood laminate floor.