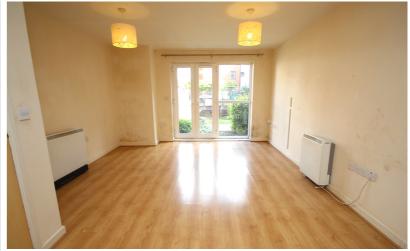

#### Living Room/Kitchen Area

22' 4" x 12' 8" (6.81m x 3.86m)

Double glazed French doors and windows overlooking the communal gardens. Wood laminate flooring. Open plan through to the kitchen area. The kitchen is fitted in a range of matching base and eye levels units. Single drainer sink unit. Integrated oven and hob, washer/dryer and fridge. Wood laminate floor.