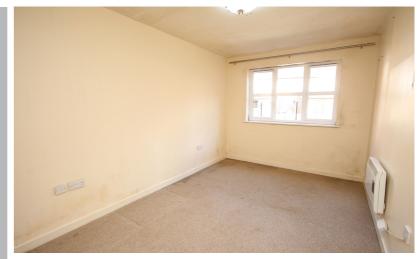

#### Bedroom One

15' 3" x 8' 10" (4.65m x 2.69m) Double glazed window to the rear aspect. Heater. Laminate floor. Wardrobe.

#### Bedroom Two

10' 7" x 7' 5" (3.23m x 2.26m) Double glazed window to the rear aspect. Heater. Wardrobe.