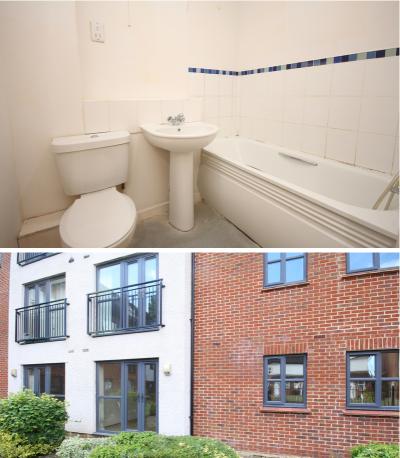

#### Ground Floor

**Communal Entrance** 

Communal entrance via secure intercom.

**Entrance Hall** 

Wood laminate floor. Storage cupboard.

#### Living Room/Kitchen Area

22' 4" x 12' 8" (6.81m x 3.86m)

Double glazed French doors and windows overlooking the communal gardens. Wood laminate flooring. Open plan through to the kitchen area. The kitchen is fitted in a range of matching base and eye levels units. Single drainer sink unit. Integrated oven and hob, washer/dryer and fridge. Wood laminate floor.

#### Bathroom

Three piece suite comprising a low level wc, wash basin and panelled bath. Ceramic tiling. Extractor fa

Outside

#### **Communal Areas**

Central communal gardens laid to lawn and paving. Allocated parking space in secure underground car park.