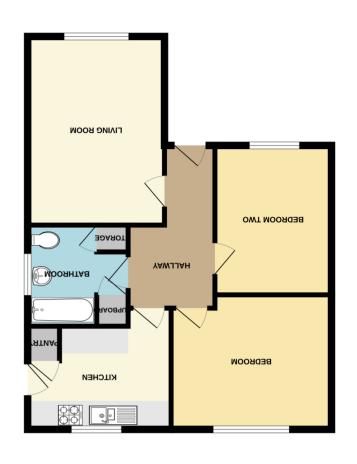

## **HALLWAY**

13' 0" x 3' 5" (3.96m x 1.04m) widens to 6 ft 5 ins Lovely, light and bright hallway with doors to: Living Room; Bedrooms; Bathroom: Kitchen. Timber-Effect Flooring; Radiator; Ceiling Light Fitting.

## **KITCHEN**

11' 1" x 10' 2" (3.38m x 3.10m) Light and spacious kitchen with: Timber Wall and Base Units with Corner Cabinets and Display Cabinets; Zanussi Electric Oven; Gas Hob; Mixer Tap to Sink; Plumbing for Washing Machine; Space for Under-Counter Fridge and Freezer; Tiled Flooring; Tiled Splashbacks; Radiator; Ceiling Light Fittings; Pantry; Door to Rear Garden.

## **LIVING ROOM**

15' 1"  $\times$  10' 11" (4.60m  $\times$  3.33m) Plenty of natural light flowing through this spacious living room with: Double Glazed Window to Front; Carpeted Flooring; Ceiling Light Fittings; Radiator; Feature Fireplace.

# **BEDROOM ONE**

12' 11" x 11' 0" (3.94m x 3.35m) Spacious double bedroom with: Double Glazed Window to Rear; Carpeted Flooring; Radiator; Ceiling Light Fitting.

## **BEDROOM TWO**

12' 0" x 9' 4" (3.66m x 2.84m) Currently presented as a dining room, this second bedroom comprises of: Carpeted Flooring; Radiator; Double Glazed Window to Front.

## **BATHROOM**

8' 1" x 8' 0" (2.46m x 2.44m) Benefitting from: Two Double Glazed Windows to Side Aspect; Panelled Bath; Hot & Cold Taps; Wall-Mounted Shower Head and Hand-Held Attachment; Hot & Cold Taps to Basin; Vanity Unit; WC. Tiled Flooring; Tiled Splashbacks; Radiator.

Storage Cupboard 2 ft 5 ins x 1 ft 9 ins Storage Cupboard 2 ft 5 ins x 2 ft 5 ins