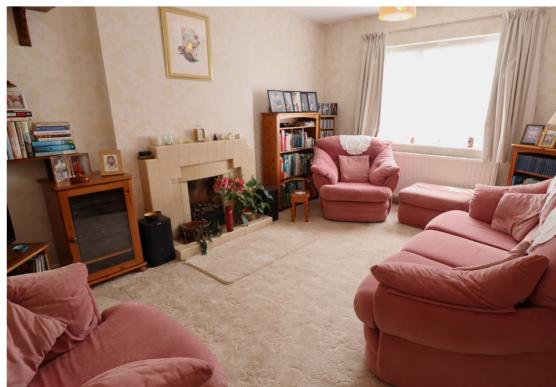

## **LIVING ROOM**

15' 1"  $\times$  10' 11" (4.60m  $\times$  3.33m) Plenty of natural light flowing through this spacious living room with: Double Glazed Window to Front; Carpeted Flooring; Ceiling Light Fittings; Radiator; Feature Fireplace.