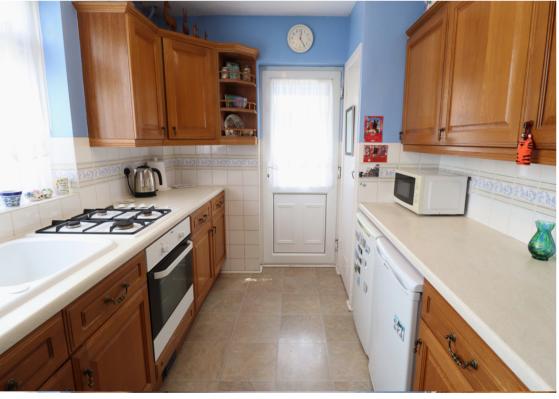

## **KITCHEN**

11' 1" x 10' 2" (3.38m x 3.10m) Light and spacious kitchen with: Timber Wall and Base Units with Corner Cabinets and Display Cabinets; Zanussi Electric Oven; Gas Hob; Mixer Tap to Sink; Plumbing for Washing Machine; Space for Under-Counter Fridge and Freezer; Tiled Flooring; Tiled Splashbacks; Radiator; Ceiling Light Fittings; Pantry; Door to Rear Garden.