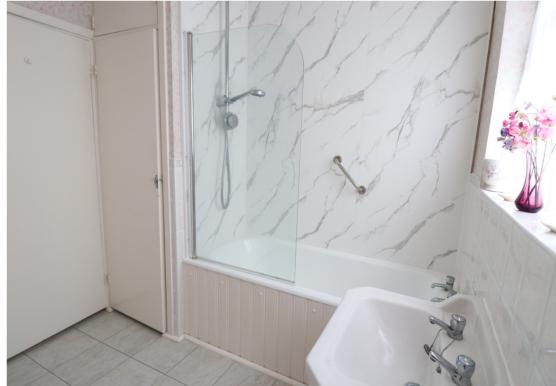

## **BATHROOM**

8' 1" x 8' 0" (2.46m x 2.44m) Benefitting from: Two Double Glazed Windows to Side Aspect; Panelled Bath; Hot & Cold Taps; Wall-Mounted Shower Head and Hand-Held Attachment; Hot & Cold Taps to Basin; Vanity Unit; WC. Tiled Flooring; Tiled Splashbacks; Radiator.