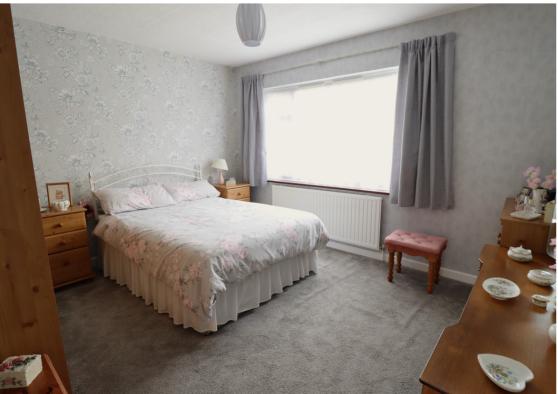

# **BEDROOM ONE**

12' 11" x 11' 0" (3.94m x 3.35m) Spacious double bedroom with: Double Glazed Window to Rear; Carpeted Flooring; Radiator; Ceiling Light Fitting.

## **BEDROOM TWO**

12' 0" x 9' 4" (3.66m x 2.84m) Currently presented as a dining room, this second bedroom comprises of: Carpeted Flooring; Radiator; Double Glazed Window to Front.