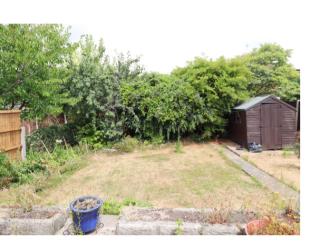

## **REAR GARDEN**

Good sized rear garden with: Paved Patio Area; Lawn; Timber Fence Panels; Timber Shed; Door to Garage.