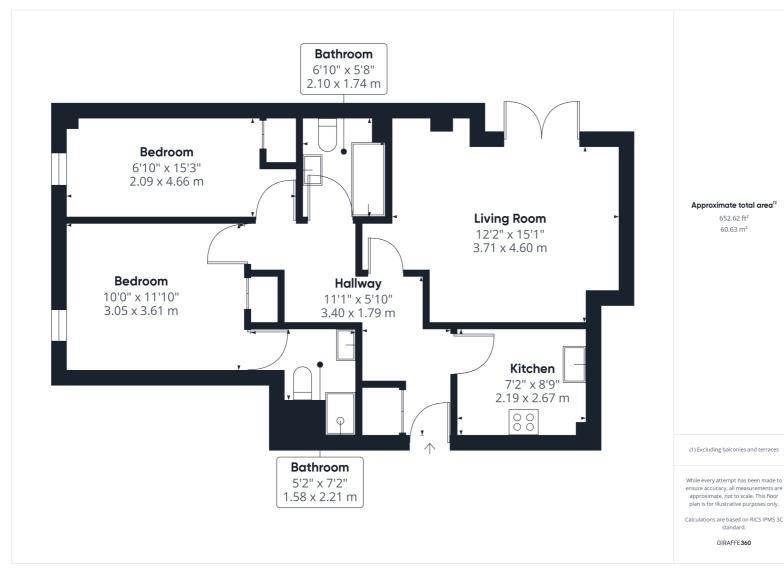

Accommodation comprises entrance hall, living room with Southerly facing balcony, separate kitchen, primary bedroom with fitted wardrobed and en-suite shower room, second bedroom with fitted wardrobes and bathroom.

All measurements are approximate and quoted in metric with imperial equivalents and for general guidance only and whilst every attempt has been made to ensure accuracy, they must not be relied on. The fixtures, fittings and appliances referred to have not been tested and therefore no guarantee can be given and that they are in working order. Internal photographs are reproduced for general information and it must not be inferred that any item shown is included with the property. For a free valuation, contact the numbers listed on the brochure.