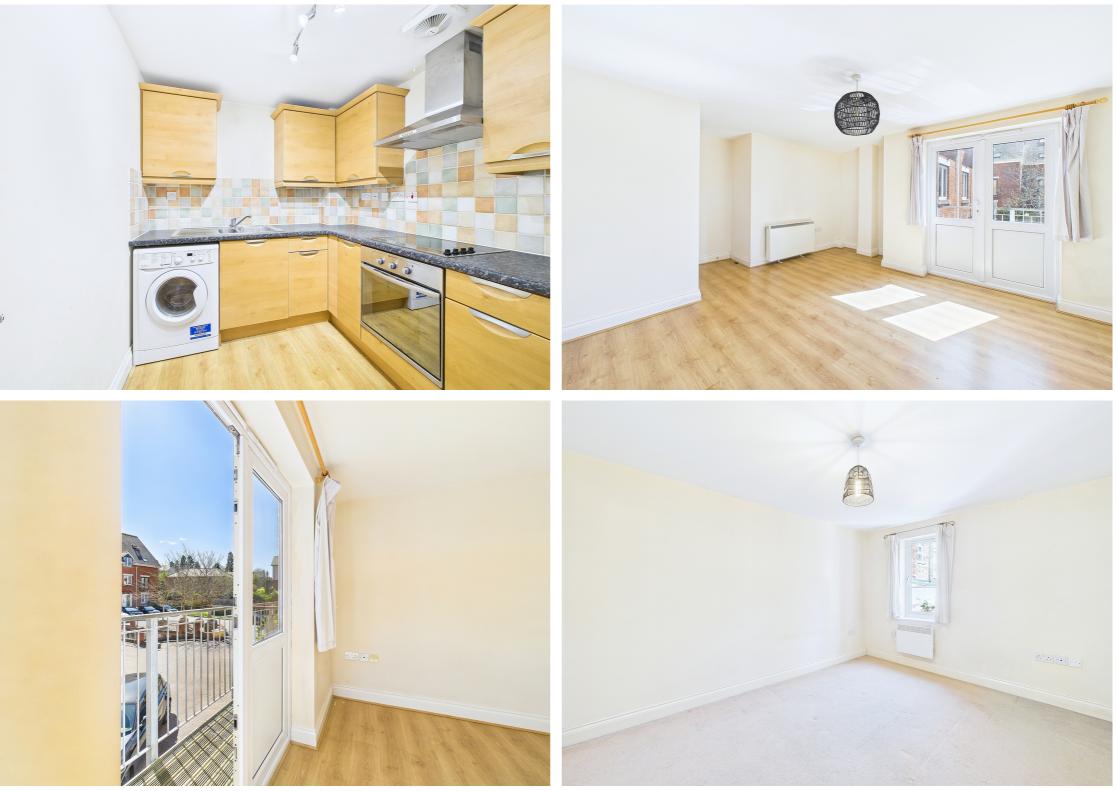

Accommodation comprises entrance hall, living room with Southerly facing balcony, separate kitchen, primary bedroom with fitted wardrobed and en-suite shower room, second bedroom with fitted wardrobes and bathroom.

- First floor apartment
- Two bedrooms
- Living room with separate kitchen
- Allocated parking
- Southerly facing balcony
- 0.5 mile, 11 mins walk to Hitchin town centre (as per Google maps)
- 0.2 miles, 5 mins walk to Hitchin train station (as per Google maps)