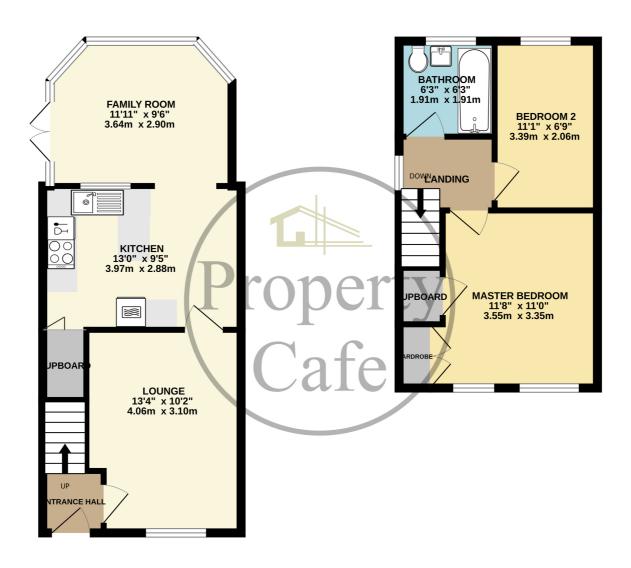

62 Spring Lane, Bexhill-on-Sea, East Sussex, TN39 4ET Immaculately Presented Two Bedroom Semi Detached House In A Sought After West Bexhill Location £335,000

Property Cafe are delighted to present to the market this stunning two bedroom, semi-detached house for sale positioned in an incredibly sought after pocket of Little Common. Accommodation and benefits include; Inner entrance lobby; Separate cosy lounge; Open plan style kitchen/diner a perfect space for entertaining or relaxing as a family; Newly fitted kitchen in excellent condition including integrated appliances, double oven and dishwasher in addition to space for freestanding fridge/freezer & washing machine; Upstairs consists of two well proportioned bedrooms, the master benefitting from fitted wardrobes; Family bathroom comprising of bath & overhead shower, wash basin & WC. Externally this property boasts an incredibly quiet and peaceful west facing rear garden backing onto woodland and off-road parking for multiple cars. The house is offered for sale in immaculate condition throughout, double glazed and gas central heated. We recommend you view at your earliest convenience.

TOTAL FLOOR AREA: 700 sq.ft. (65.0 sq.m.) approx.

White every attempt has been made to ensure the accuracy of the floorplan contained here, measurements of documents, rooms and payments are are approximated as no not provided the set are approximated as no not provided the set are approximated as no not provided the set of the set of

- Two Bedroom Semi Detached House For Sale
  - Extended Ground Floor Kitchen/Diner
- Newly Fitted Kitchen With Integrated Appliances
  - Modern Fitted Bathroom
- Private Rear Garden Backing Onto Woodland

- Off-Road Parking
- Immaculate Condition Throughout
- Sought After Little Common Location
- Gas Central Heating & Double Glazing
  - Viewing Highly Recommended.