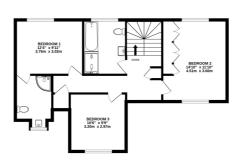

## 2 Kingsclear Park, CAMBERLEY, Surrey GU15 2LS

Jigsaw Estates are proud to present this detached property situated just off the extremely desirable Heatherdale Road area of Camberley, within easy walking distance of the town centre. The property occupies a plot of approx 0.3 acre and in the past there was planning permission to build a double storey extension, along with a loft conversion. Currently the accommodation is set up with three bedrooms upstairs (originally there were four bedrooms), an en-suite shower room along with a refitted family bath/shower room.

OFFERS IN EXCESS OF £900,000

Downstairs there are four reception rooms (the fourth currently set up as a bedroom), a stylish refitted kitchen/breakfast room, utility room, cloakroom and garage.

GROUND FLOOR 1ST FLOOR

## TOTAL FLOOR AREA: 2207sq.ft. (205.0 sq.m.) approx.

While I every alternipt has been made of ensure the accuracy of the flooping contained these the ensurement of closes understoned the contained these the or any enror, onession or mis-statement. This plan is for illustrative purposes only and should be used as such by any prospective purchaser. The services, systems and appliances shown have not been tested and no guarantee as to their operability or efficiency can be given.