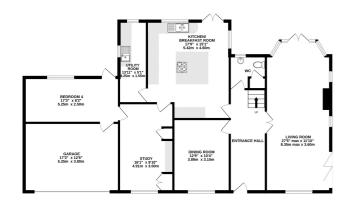

## TOTAL FLOOR AREA: 2207sq.ft. (205.0 sq.m.) approx.

While I every alternipt has been made of ensure the accuracy of the flooping contained these the ensurement of closes understoned the contained these the or any enror, onession or mis-statement. This plan is for illustrative purposes only and should be used as such by any prospective purchaser. The services, systems and appliances shown have not been tested and no guarantee as to their operability or efficiency can be given.

as to their operability or efficiency can be given.

- APPROX 0.3 ACRE PLOT
- DETACHED PROPERTY
- THREE/FOUR RECEPTION **ROOMS (ONE CURRENTLY USED AS A BEDROOM)**
- PLANNING PERMISSION PREVIOUSLY GRANTED (EXPIRED NOW) FOR TWO STOREY EXTENSION AND LOFT CONVERSION
- REFITTED KITCHEN/BREAKFAST ROOM PLUS A SEPARATE UTILITY ROOM