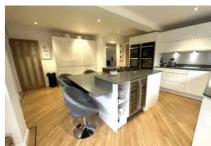

OFFERS IN EXCESS OF £900,000

Downstairs there are four reception rooms (the fourth currently set up as a bedroom), a stylish refitted kitchen/breakfast room, utility room, cloakroom and garage.

GROUND FLOOR 1ST FLOOR

as to their operability or efficiency can be given.

- APPROX 0.3 ACRE PLOT
- DETACHED PROPERTY
- THREE/FOUR RECEPTION **ROOMS (ONE CURRENTLY USED AS A BEDROOM)**
- PLANNING PERMISSION PREVIOUSLY GRANTED (EXPIRED NOW) FOR TWO STOREY EXTENSION AND LOFT CONVERSION
- REFITTED KITCHEN/BREAKFAST ROOM PLUS A SEPARATE UTILITY ROOM