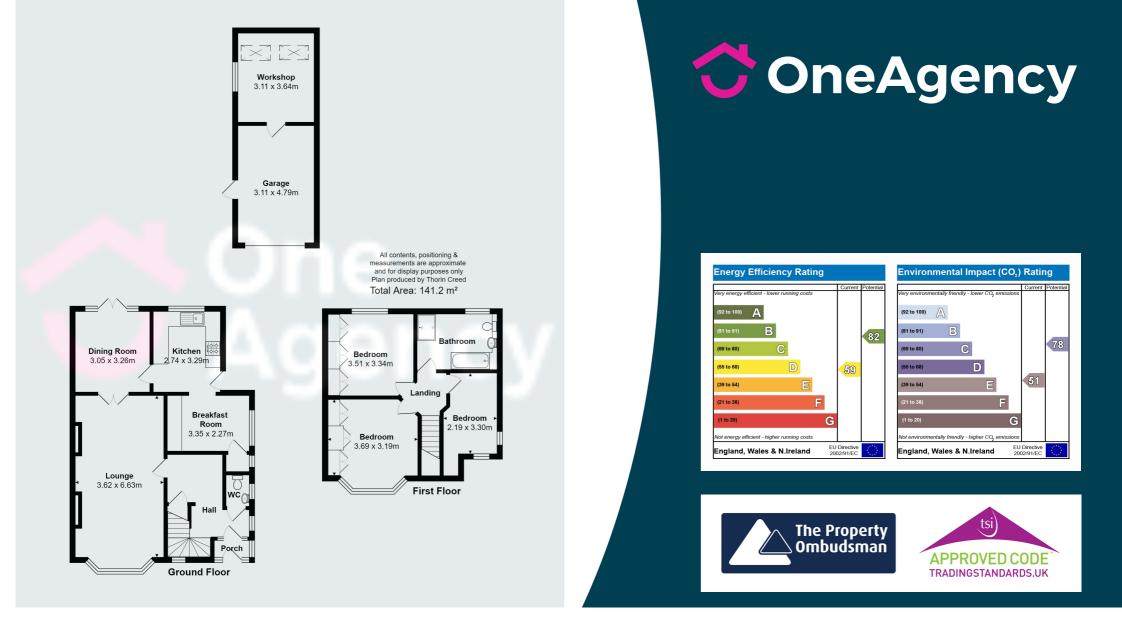

#### Entrance Porch

Door to front, double glazed windows to the front and side.

#### HALLWAY

Laminate floor, radiator, under stairs storage area.

#### CLOAKS

Double glazed window to side, WC, hand wash basin, laminate floor.

#### LOUNGE

3.62m x 6.63m (11' 11" x 21' 9") Double glazed window to the front, radiator, living flame gas fire.

#### **DINING ROOM**

 $3.05m \ x \ 3.26m$  (10' 0"  $\ x \ 10'$  8") Double glazed doors and windows to the rear.

#### BREAKFAST AREA

 $3.35m \times 2.27m (11' 0" \times 7' 5")$  Double glazed window to the side, radiator, laminate floor, built in storage area with wall mounted boiler and double glazed frosted window to side.

#### **KITCHEN**

2.74m x 3.29m (9' 0" x 10' 10") Fitted with a range of wall, base and drawer storage units, radiator, double glazed window to the rear, fitted oven and hob with extractor fan above, plumbing for washing machine, integral fridge, part tiled walls.

#### FIRST FLOOR

#### LANDING

#### **BEDROOM 1**

3.69m x 3.19m (12' 1" x 10' 6") Double glazed window to the front, radiator, fitted wardrobes.

#### BEDROOM 2

3.51m x 3.34m (11' 6" x 10' 11") Double glazed window to the rear, radiator, fitted wardrobes.

#### **BEDROOM 3**

2.19m x 3.30m (7' 2" x 10' 10") Double glazed windows to front and side, radiator, access to loft.

#### BATHROOM

Bathroom suite comprising of panelled bath, separate shower cubicle with mains shower, WC, hand wash basin, fitted storage, double glazed frosted window to the rear, radiator, tiled walls, tiled walls, tiled floor.

#### OUTSIDE

Generous sized, established rear gardens, detached garage with workshop area, Ample off road parking for several vehicles.