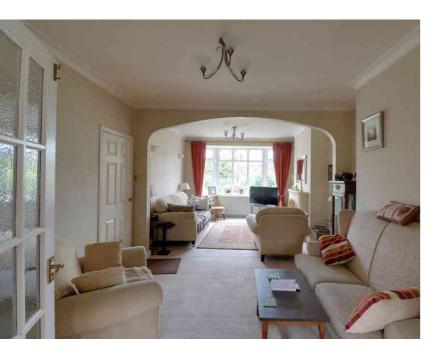

#### LOUNGE

3.62m x 6.63m (11' 11" x 21' 9") Double glazed window to the front, radiator, living flame gas fire.