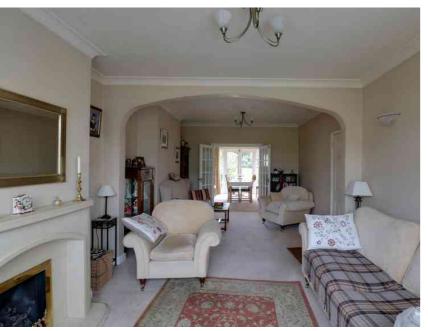

#### LOUNGE

3.62m x 6.63m (11' 11" x 21' 9") Double glazed window to the front, radiator, living flame gas fire.