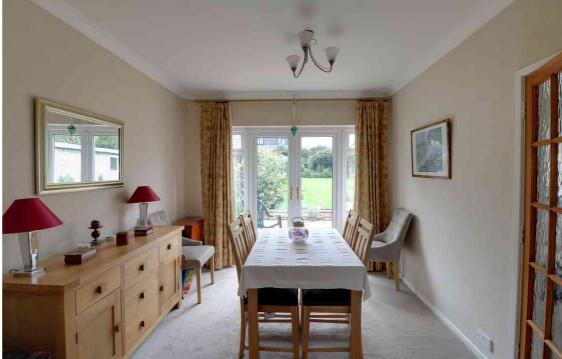

#### **DINING ROOM**

 $3.05m \ x \ 3.26m$  (10' 0"  $\ x \ 10'$  8") Double glazed doors and windows to the rear.