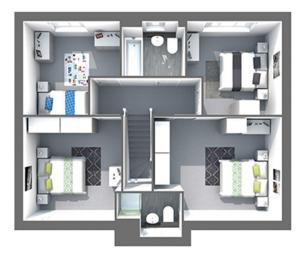

### **FLOORPLAN**

# The Bailey

## First floor

Bedroom 1: 3.46m x 4.01m x 2.96m En-suite: 1.96m x 1.98m Bedroom 2: 3.46m x 3.21m Bedroom 3: 3.00m x 3.64m x 2.83m Bedroom 4: 3.00m x 3.36m x 2.16m Bathroom: 1.90m x 2.19m

Newcastle upon Tyne 65, Quayside, Newcastle upon Tyne, NE1 3DE 0845 6431186 info@urban-base.com