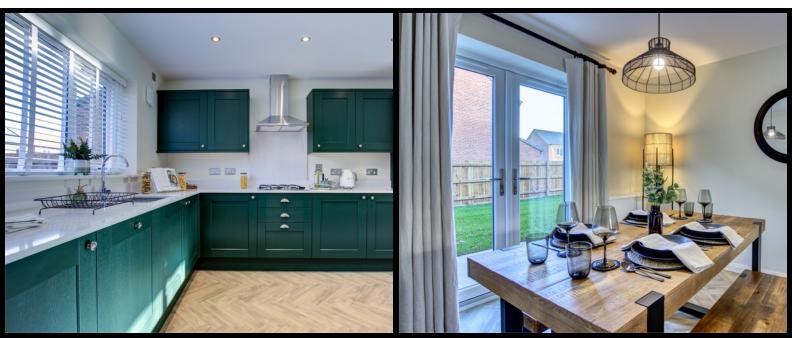

STAR PLOT - Plot 60 is located in a quiet part of the development and benefits from an enhanced Deluxe Kitchen Package which includes FULLY INTEGRATED APPLIANCES, including washer / dryer, fridge freezer and dishwasher.

CALL OUR SALES TEAM TODAY TO SECURE THIS PROPERTY FOR £99!

The ground floor opens up to a central staircase, a LARGE FAMILY KITCHEN/DINING AREA with an adjoining utility room which is perfect additional space and a ground floor W/C.

The LUXURIOUS AND EXTENSIVE lounge has French doors which leads to the rear garden allowing for an elegant living space both indoor and outdoor.

The luxury continues on the first floor with four bedrooms, 3 being doubles and the master bedroom with an en-suite shower room, plus a family bathroom.