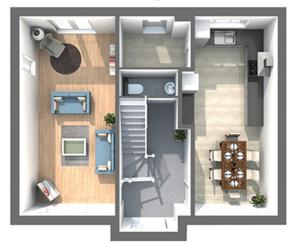

### **FLOORPLAN**

# The Bailey

## Ground floor

Living room: 6.54m x 3.14m Kitchen/Dining: 6.54m x 3.81m x 3.94m x 3.20m Utility: 1.60m x 2.10m W.C: 0.93m x 2.10m

For illustration only, dimensions approximate.

## First floor

Bedroom 1: 3.46m x 4.01m x 2.96m En-suite: 1.96m x 1.98m Bedroom 2: 3.46m x 3.21m Bedroom 3: 3.00m x 3.64m x 2.83m Bedroom 4: 3.00m x 3.36m x 2.16m Bathroom: 1.90m x 2.19m

Newcastle upon Tyne 65, Quayside, Newcastle upon Tyne, NE1 3DE 0845 6431186 info@urban-base.com