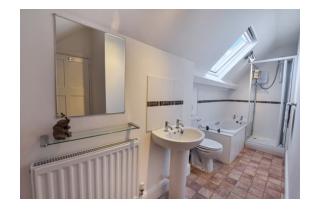

#### En-Suite Bathroom/Shower Room

With White suite comprising of panelled bath, separate shower enclosure, wash hand basin, low level W/C.