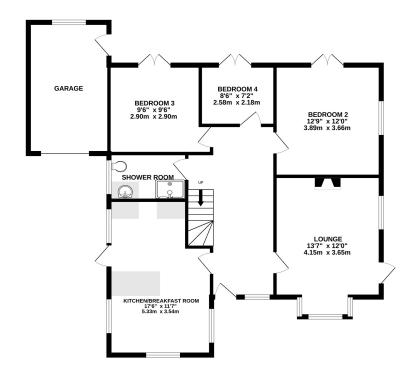

# Kitchen/Breakfast Room

17' 6" x 11' 7" (5.33m x 3.53m)

#### **Bedroom Two**

12' 9"  $\times$  12' 0" (3.89m  $\times$  3.66m) With French doors to Outside.

#### **Bedroom Three**

9' 6"  $\times$  9' 6" (2.90m  $\times$  2.90m) Currently used as a Study. With French doors to Outside.

### **Bedroom Four**

8' 6"  $\times$  7' 2" (2.59m  $\times$  2.18m) Currently used as a Study. With French doors to Outside.

#### **Shower Room**

With a quality shower enclosure, wash hand basin, low level W/C.

GROUND FLOOR 1ST FLOOR

VISTA DEL MAR

Made with Metropix ©2025

Any representation made by John Smale & Co Estate Agents, whether orally or in writing made in reference to these particulars, or prior to them being produced is believed to be correct, but its accuracy is not guaranteed, and it should not be relied on. Any areas, land plans, measurements, distance, or orientations are given in good faith but approximate only. The property, its services, appliances, fixtures, and fittings have not been surveyed or tested by John Smale & Co Estate Agents. Any reference to any property alterations is not a statement that any necessary planning, building regulations or other consent has been granted. The agents advise buyers to instruct their chosen solicitors, surveyors, or any other relevant property professionals to clarify any matters concerning the property.