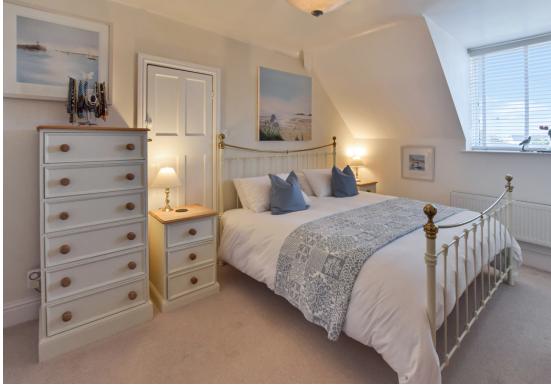

#### **Bedroom One**

14' 0" x 13' 6" (4.27m x 4.11m)

#### En-Suite Bathroom/Shower Room

With White suite comprising of panelled bath, separate shower enclosure, wash hand basin, low level W/C.