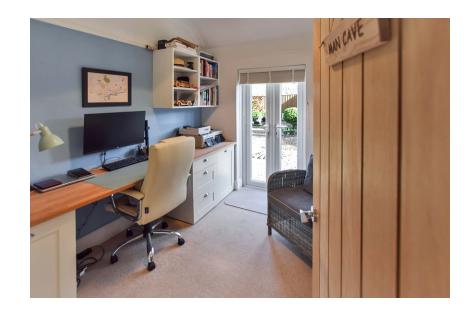

#### **Bedroom Three**

9' 6"  $\times$  9' 6" (2.90m  $\times$  2.90m) Currently used as a Study. With French doors to Outside.

### **Bedroom Four**

8' 6"  $\times$  7' 2" (2.59m  $\times$  2.18m) Currently used as a Study. With French doors to Outside.