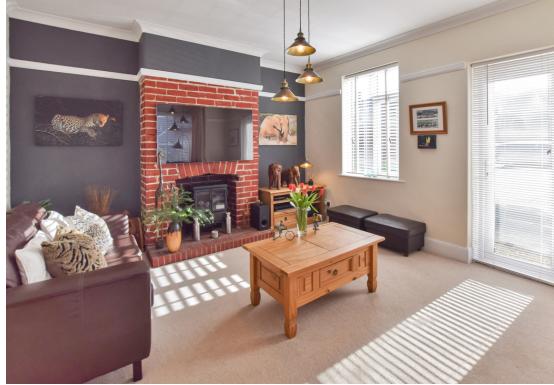

#### Lounge

13'  $7'' \times 12' \ 0'' \ (4.14m \times 3.66m)$  With feature fireplace and bay window.