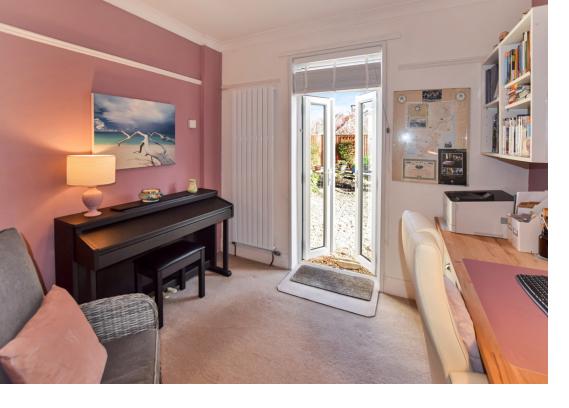

#### **Bedroom Three**

9' 6"  $\times$  9' 6" (2.90m  $\times$  2.90m) Currently used as a Study. With French doors to Outside.

### **Bedroom Four**

8' 6"  $\times$  7' 2" (2.59m  $\times$  2.18m) Currently used as a Study. With French doors to Outside.