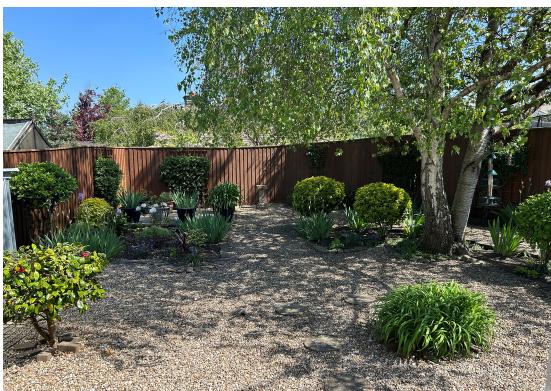

#### Outside

Adjacent to the back door from the Kitchen is car standing space for two cars in front of the DETACHED GARAGE having an up and over door. On the other side of the bungalow is a further driveway/car standing. The fully fenced rear garden adjoins this and has been especially designed for ease of maintenance and includes a wide patio area ideal for alfresco dining.