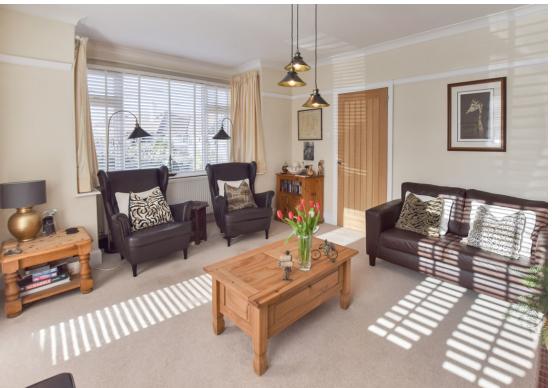

#### Lounge

13'  $7'' \times 12' \ 0'' \ (4.14m \times 3.66m)$  With feature fireplace and bay window.