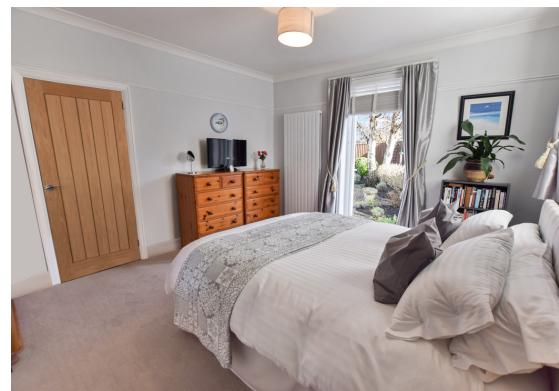

#### **Bedroom Two**

12' 9"  $\times$  12' 0" (3.89m  $\times$  3.66m) With French doors to Outside.

#### **Bedroom Three**

9' 6"  $\times$  9' 6" (2.90m  $\times$  2.90m) Currently used as a Study. With French doors to Outside.

### **Bedroom Four**

8' 6"  $\times$  7' 2" (2.59m  $\times$  2.18m) Currently used as a Study. With French doors to Outside.