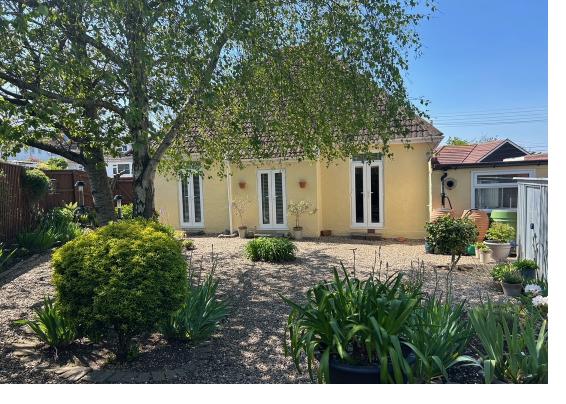

#### Outside

Adjacent to the back door from the Kitchen is car standing space for two cars in front of the DETACHED GARAGE having an up and over door. On the other side of the bungalow is a further driveway/car standing. The fully fenced rear garden adjoins this and has been especially designed for ease of maintenance and includes a wide patio area ideal for alfresco dining.