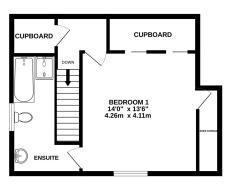

## First Floor Landing

#### **Bedroom One**

14' 0" x 13' 6" (4.27m x 4.11m)

#### En-Suite Bathroom/Shower Room

With White suite comprising of panelled bath, separate shower enclosure, wash hand basin, low level W/C.

GROUND FLOOR 1ST FLOOR

VISTA DEL MAR

Made with Metropix ©2025

Any representation made by John Smale & Co Estate Agents, whether orally or in writing made in reference to these particulars, or prior to them being produced is believed to be correct, but its accuracy is not guaranteed, and it should not be relied on. Any areas, land plans, measurements, distance, or orientations are given in good faith but approximate only. The property, its services, appliances, fixtures, and fittings have not been surveyed or tested by John Smale & Co Estate Agents. Any reference to any property alterations is not a statement that any necessary planning, building regulations or other consent has been granted. The agents advise buyers to instruct their chosen solicitors, surveyors, or any other relevant property professionals to clarify any matters concerning the property.