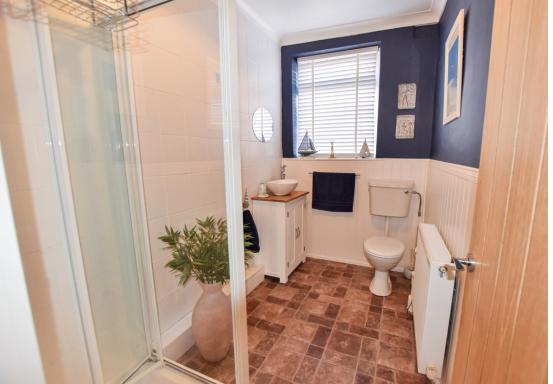

#### **Shower Room**

With a quality shower enclosure, wash hand basin, low level W/C.

#### En-Suite Bathroom/Shower Room

With White suite comprising of panelled bath, separate shower enclosure, wash hand basin, low level W/C.