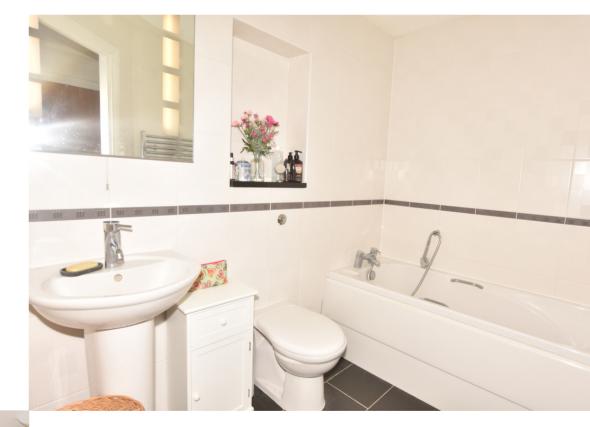

### Bathroom

Panel enclosed bath with mixer tap and hand shower attachment, wash basin and WC, ceramic tiled walls and floor, chrome heated towel rail, recessed downlighters, extractor fan, shaver point