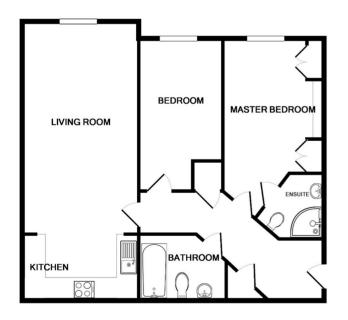

# **GROUND FLOOR**

# Entrance Hall

With doors to living room, both bedrooms and bathroom, door to airing cupboard, door to storage cupboards, entry phone, radiator, recessed downlighters

### Living Room

20'  $6^{"}$  x 11' (6.26m x 3.35m) UPVC window with front aspect, two radiators, recessed downlighters, TV point, BT point. open to kitchen

#### Main Bedroom

17' x 9' 3" (5.18m x 2.82m) UPVC window with front aspect, built in wardrobes with overhead storage cupboards, radiator, recessed downlighters, TV point, BT point, door to ensuite shower room

### Shower Room

Shower cubicle with thermostatic shower valve, wash basin and WC, ceramic tiled floor and walls, chrome heated towel rail, recessed downlighters, extractor fan

#### Bedroom Two

14' 2" x 8' (4.32m x 2.44m) UPVC window with front aspect, radiator, recessed downlighters, TV point, telephone point

### Bathroom

Panel enclosed bath with mixer tap and hand shower attachment, wash basin and WC, ceramic tiled walls and floor, chrome heated towel rail, recessed downlighters, extractor fan, shaver point