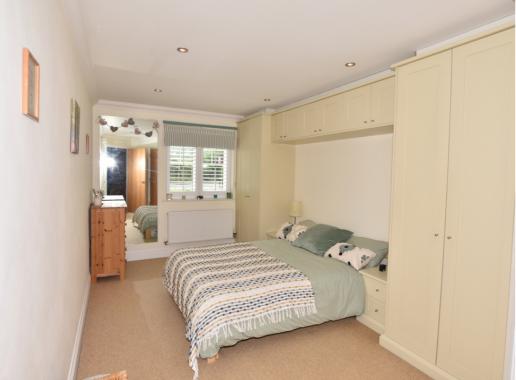

#### Main Bedroom

17' x 9' 3" (5.18m x 2.82m) UPVC window with front aspect, built in wardrobes with overhead storage cupboards, radiator, recessed downlighters, TV point, BT point, door to ensuite shower room