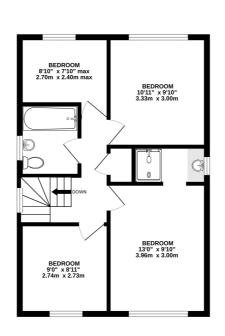

## Cheylesmore Drive, Frimley, CAMBERLEY, Surrey GU16 9BP

Jigsaw Estates are pleased to present to the market this detached family home on the popular Cheylesmore Park development on the border of Camberley & Frimley. The property is walking distance of a number of local schools including Heather Ridge, Ravenscote, Prior Heath & Tomlinscote and Pine Ridge Golf course & bar is located on the opposite side of the Old Bisley Road, only a 5 minute walk away. Accommodation comprises four bedrooms, living room, dining room & kitchen/breakfast room. Further benefits include a downstairs cloakroom, en-suite shower room, family bathroom & gas central heating. Outside to the rear there is a sunny aspect garden with patio area and side access. To the front of the house there is a block paved driveway giving access to an integral single garage.

1ST FLOOR

516 sq.ft. (48.0 sq.m.) approx.

TOTAL FLOOR AREA: 1275 sq.ft. (118.5 sq.m.) approx. Whils every attempt has been made to ensure the accuracy of the floorpian contained here, measurements of doors, windows, rooms and any outlet fems are approximate and no responsibility is taken for any error, omission or mis-statement. This plan is for illustrative purposes only and should be used as such by any prospective purchaser. The services, systems and applicances shown have no been tested and no guarantee as to their operability or efficiency can be given. Made with Metrops C6022