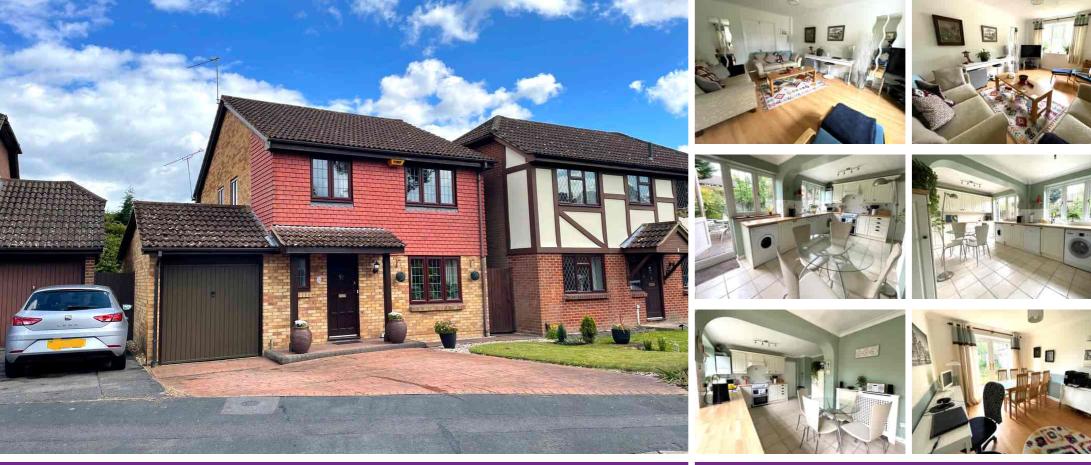

## Cheylesmore Drive, Frimley, CAMBERLEY, Surrey GU16 9BP

Jigsaw Estates are pleased to present to the market this detached family home on the popular Cheylesmore Park development on the border of Camberley & Frimley. The property is walking distance of a number of local schools including Heather Ridge, Ravenscote, Prior Heath & Tomlinscote and Pine Ridge Golf course & bar is located on the opposite side of the Old Bisley Road, only a 5 minute walk away. Accommodation comprises four bedrooms, living room, dining room & kitchen/breakfast room. Further benefits include a downstairs cloakroom, en-suite shower room, family bathroom & gas central heating. Outside to the rear there is a sunny aspect garden with patio area and side access. To the front of the house there is a block paved driveway giving access to an integral single garage.

## **PRICE £600,000 Freehold**

- FOUR BEDROOMS
- TWO RECEPTION ROOMS
- CLOAKROOM
- GARAGE
- SUNNY ASPECT GARDEN
- OPPOSITE LOCAL GOLF
  COURSE

- DETACHED
- KITCHEN/BREAKFAST ROOM
- EN-SUITE SHOWER AND
  FAMILY BATHROOM
- DRIVEWAY
- CLOSE TO LOCAL SCHOOLS