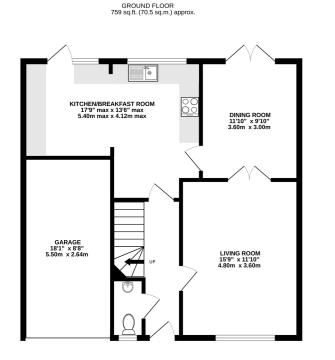

## Cheylesmore Drive, Frimley, CAMBERLEY, Surrey GU16 9BP

Jigsaw Estates are pleased to present to the market this detached family home on the popular Cheylesmore Park development on the border of Camberley & Frimley. The property is walking distance of a number of local schools including Heather Ridge, Ravenscote, Prior Heath & Tomlinscote and Pine Ridge Golf course & bar is located on the opposite side of the Old Bisley Road, only a 5 minute walk away. Accommodation comprises four bedrooms, living room, dining room & kitchen/breakfast room. Further benefits include a downstairs cloakroom, en-suite shower room, family bathroom & gas central heating. Outside to the rear there is a sunny aspect garden with patio area and side access. To the front of the house there is a block paved driveway giving access to an integral single garage.

1ST FLOOR

516 sq.ft. (48.0 sq.m.) approx.

TOTAL FLOOR AREA: 1275 sq.ft. (118.5 sq.m.) approx. Whils every attempt has been made to ensure the accuracy of the floorpian contained here, measurements of doors, windows, rooms and any outlet fems are approximate and no responsibility is taken for any error, omission or mis-statement. This plan is for illustrative purposes only and should be used as such by any prospective purchaser. The services, systems and applicances shown have no been tested and no guarantee as to their operability or efficiency can be given. Made with Metrops C6022