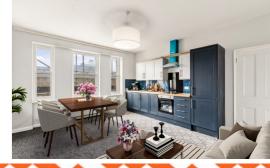

The kitchen area has been fitted with a dark blue shaker style kitchen with integrated fridge/freezer, cooker, hob with extractor fan, dishwasher and washing machine. Stylish Victorian Tile Vinyl has been fitted around the kitchen and carpet to the living space. Built in storage in the living space and ample room for a lounge and dining room table.