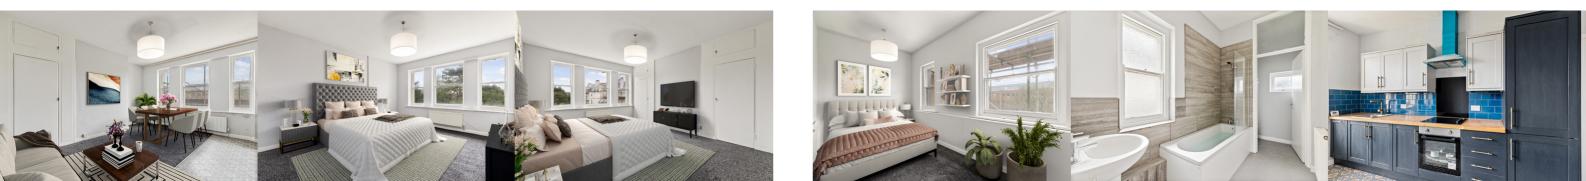

## pcm

TO LET WITH BURNAP AND ABEL... A newly renovated two bedroom apartment situated close to Folkestone Town Centre and Central Station.

Situated on the second floor of the building. Entry through to a welcoming hallways which leads onto the living/kitchen area, two bedrooms and the bathroom.

The kitchen area has been fitted with a dark blue shaker style kitchen with integrated fridge/freezer, cooker, hob with extractor fan, dishwasher and washing machine. Stylish Victorian Tile Vinyl has been fitted around the kitchen and carpet to the living space. Built in storage in the living space and ample room for a lounge and dining room table.

Two double bedrooms, the master being a great size, two built in cupboards and triple windows overlooking the back of the property. The second bedroom is a small double over

www.burnapandabel.co.uk

Email folkestone@burnapandabel.co.uk