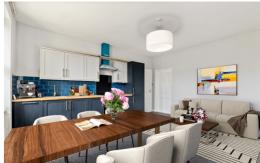

The kitchen area has been fitted with a dark blue shaker style kitchen with integrated fridge/freezer, cooker, hob with extractor fan, dishwasher and washing machine. Stylish Victorian Tile Vinyl has been fitted around the kitchen and carpet to the living space. Built in storage in the living space and ample room for a lounge and dining room table.