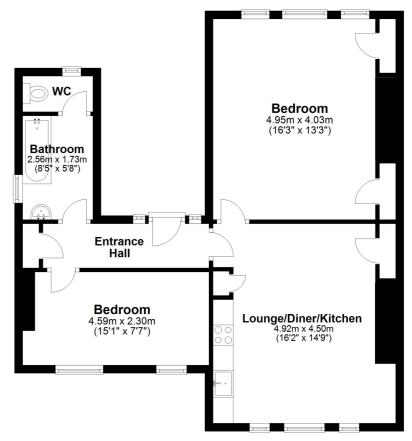

## pcm

TO LET WITH BURNAP AND ABEL... A newly renovated two bedroom apartment situated close to Folkestone Town Centre and Central Station.

Situated on the second floor of the building. Entry through to a welcoming hallways which leads onto the living/kitchen area, two bedrooms and the bathroom.

The kitchen area has been fitted with a dark blue shaker style kitchen with integrated fridge/freezer, cooker, hob with extractor fan, dishwasher and washing machine. Stylish Victorian Tile Vinyl has been fitted around the kitchen and carpet to the living space. Built in storage in the living space and ample room for a lounge and dining room table.

Two double bedrooms, the master being a great size, two built in cupboards and triple windows overlooking the back of the property. The second bedroom is a small double over

www.burnapandabel.co.uk

Email folkestone@burnapandabel.co.uk

Phone 01303 258590

www.burnapandabel.co.uk

and Vinyl flooring.

Available Early March.

Call Burnap and Abel on 01303258590 to organise a viewing.

Second Floor Approx. 65.2 sq. metres (701.8 sq. feet)

## Total area: approx. 65.2 sq. metres (701.8 sq. feet)

Whilst every attempt has been made to ensure the accuracy of the floor plan contained here, measurements of doors, windows, rooms and any other items are approximate and no responsibility is taken for any error, omission or mis-statement. This plan is for illustrative purposes only and should be used as such by any prospective purchaser. Plan produced using PlanUp.