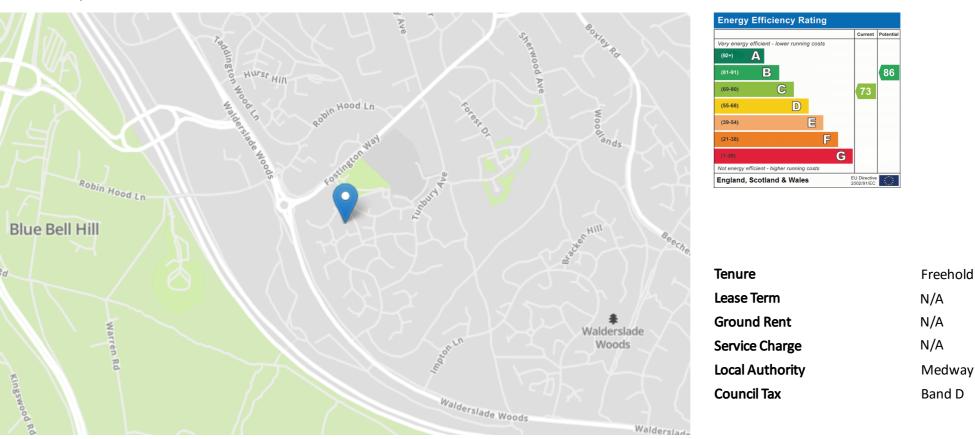

# **Property Location**

Woodbury Road, Walderslade Woods, Chatham, Kent, ME5 9HT

#### Agent Notes

These particulars are prepared as a general guide to a broad description of the property and should not be relied upon as a statement or representation of fact and do not constitute part of an offer or contract. The seller does not make or give nor do our employees or Greyfox have authority to make or give any representation or warranty to the property. We have not carried out a structural survey and the services, appliances and specific fittings have not been tested. All photographs, measurements, floorplans and distances referred to are given as a guide only and should not be relied upon for the purchase of carpets or any other fixtures or fittings. Lease details, service charges and ground rent (where applicable) and council tax are given as a guide only and should be checked and confirmed by you on inspection and your solicitor prior to exchange of contracts. If there are any points of particular importance to you we will be pleased to check the information for you and to confirm that the property remains available. This is particularly important should you be travelling some distance to view and where statements have been made by us to the effect that the information has not been verified. The copyright of all details, photographs and floorplans remain exclusive to Greyfox. For details of our privacy policy and referral fee arrangements with any of our selected partner companies please visit it it por/www.greyfor.com/mag/pit/wavy and https://www.greyfor.com/mag/pit/wavy and https://w