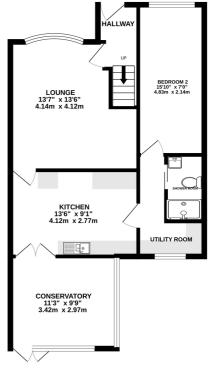

## Description

This lovely family home is tucked away in a popular cul-de-sac in Walderslade. Great access for M2/M20 motorway links and local woodland walks. The accommodation itself comprises: entrance lobby with staircase to first floor. The lounge has a doorway leading to the well appointed kitchen with space for a range cooker. The separate utility area is a handy addition with extra storage and space for washing machine and tumble dryer. There is a modern shower room adjacent to the fourth bedroom (formerly garage). The conservatory is a welcome addition to the downstairs living space.

# Local Area

Walderslade is within reach of local primary and secondary schools, shopping parades, doctors surgery and dentist. Being close to Chatham and Maidstone town centres, Capstone Valley Ski and Snowboard Centre, Historic Rochester and Dockside centre plus Bluewater Shopping Centre being approximately 20 minutes away by car. The area offers good transport links to the A2/M2, M20 and M25 plus Ebbsfleet International and Ashford. GROUND FLOOR 621 sq.ft. (57.7 sq.m.) approx.

1ST FLOOR 439 sq.ft. (40.8 sq.m.) approx.

TOTAL FLOOR AREA : 1060 sq.ft. (98.5 sq.m.) approx.

Whilst every attempt has been made to ensure the accuracy of the floorplan contained here, measurements of doors, windows, rooms and any other items are approximate and no responsibility is taken for any eror, omission or mis-statement. This plan is for illustrative purposes only and should be used as such by any prospective purchaser. The services, systems and appliances shown have no theen tested and no guarantee as to their operability or efficiency can be given. Made with Metropix c2025