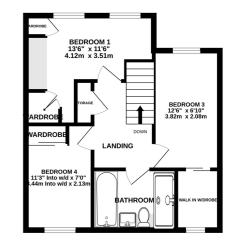

Upstairs are three further bedrooms and a family bathroom which benefits from having a bath and walk in shower. The rear garden in fence enclosed and on a level plot. To the front of the property is a driveway for 2+ vehicles. Must be viewed.

1ST FLOOR 439 sq.ft. (40.8 sq.m.) approx.

TOTAL FLOOR AREA : 1060 sq.ft. (98.5 sq.m.) approx.

Whilst every attempt has been made to ensure the accuracy of the floorplan contained here, measurements of doors, windows, rooms and any other items are approximate and no responsibility is taken for any eror, omission or mis-statement. This plan is for illustrative purposes only and should be used as such by any prospective purchaser. The services, systems and appliances shown have no theen tested and no guarantee as to their operability or efficiency can be given. Made with Metropix c2025