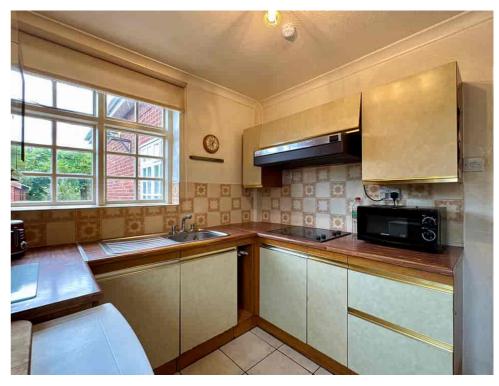

The spacious accommodation is thoughtfully laid out, as shown in the FLOORPLAN, and includes a welcoming ENTRANCE HALL, an L-SHAPED front-facing LOUNGE/DINER, and KITCHEN. The bungalow also offers THREE well-proportioned BEDROOMS and a BATHROOM, all on one level.