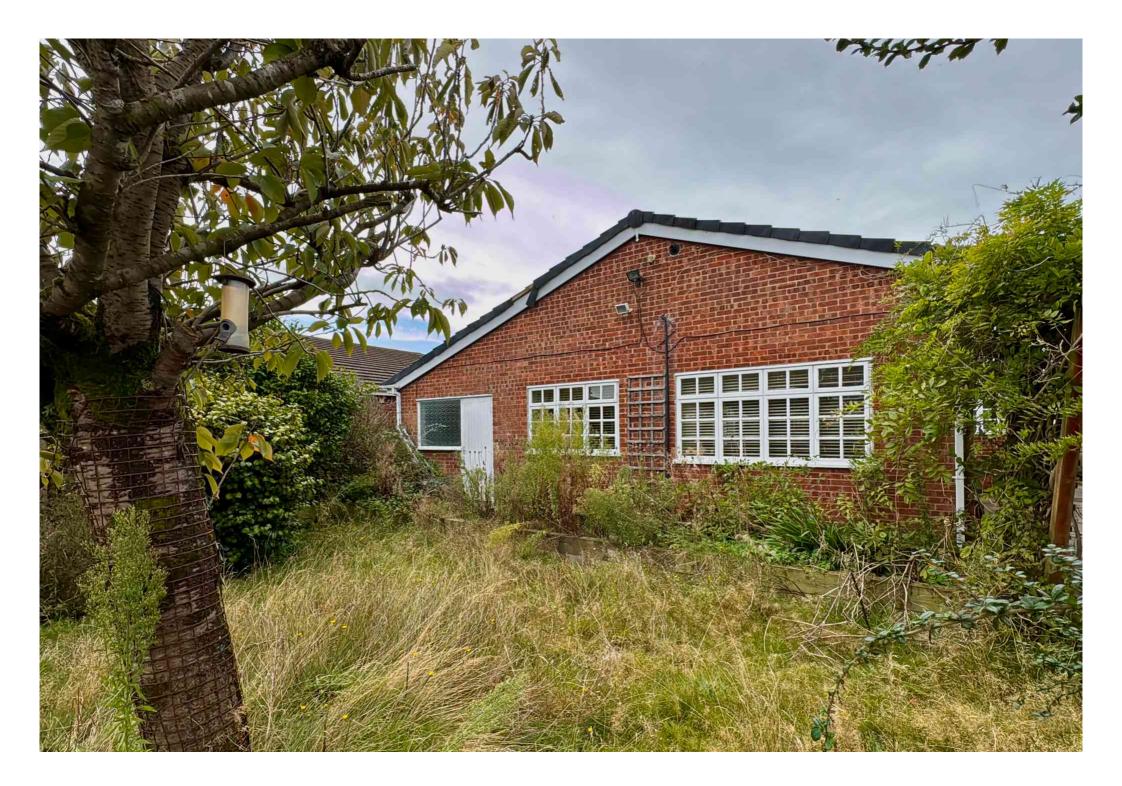

Externally, the property boasts OFF-ROAD PARKING for two cars leading to a GARAGE, with GARDENS to the front and rear—perfect for those who enjoy outdoor space and gardening.

With NO ONWARD CHAIN, this is a fantastic opportunity for buyers looking to put their own stamp on a property.