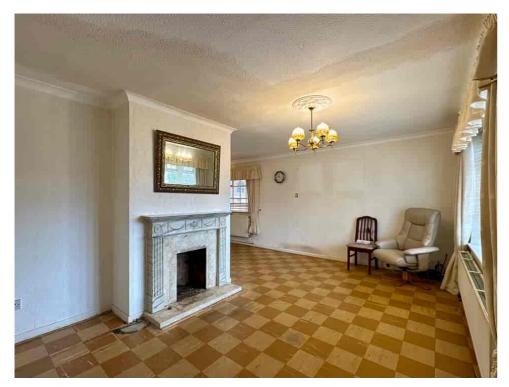

The spacious accommodation is thoughtfully laid out, as shown in the FLOORPLAN, and includes a welcoming ENTRANCE HALL, an L-SHAPED front-facing LOUNGE/DINER, and KITCHEN. The bungalow also offers THREE well-proportioned BEDROOMS and a BATHROOM, all on one level.