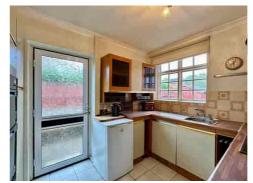

The spacious accommodation is thoughtfully laid out, as shown in the FLOORPLAN, and includes a welcoming ENTRANCE HALL, an L-SHAPED front-facing LOUNGE/DINER, and KITCHEN. The bungalow also offers THREE well-proportioned BEDROOMS and a BATHROOM, all on one level.