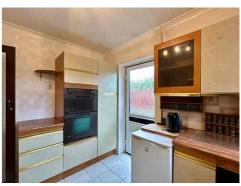

The spacious accommodation is thoughtfully laid out, as shown in the FLOORPLAN, and includes a welcoming ENTRANCE HALL, an L-SHAPED front-facing LOUNGE/DINER, and KITCHEN. The bungalow also offers THREE well-proportioned BEDROOMS and a BATHROOM, all on one level.