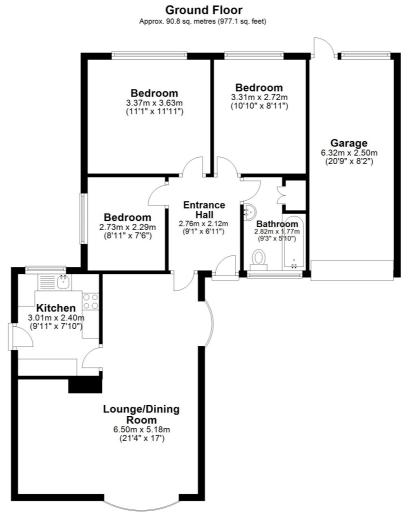

The spacious accommodation is thoughtfully laid out, as shown in the FLOORPLAN, and includes a welcoming ENTRANCE HALL, an L-SHAPED front-facing LOUNGE/DINER, and KITCHEN. The bungalow also offers THREE well-proportioned BEDROOMS and a BATHROOM, all on one level.

Call today to arrange a viewing: 01704 516 626.

Total area: approx. 90.8 sq. metres (977.1 sq. feet)

Plan produced using PlanUp.