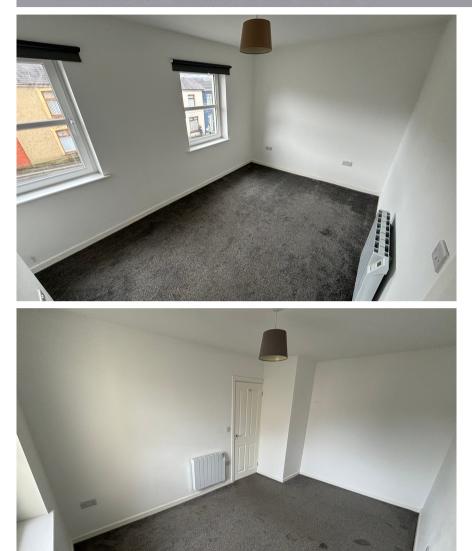

# Living Room

4.48m x 2.88m (14' 8" x 9' 5") Window to front and electric heater. Double doors opening into the kitchen/dining room

#### Bedroom No.1

 $3.90m \ge 4.11m$  (12' 10"  $\ge 13$  ' 6") Windows to the front and electric heater

## Bedroom No.2

 $2.87m \ge 4.24m$  (9' 5"  $\ge 13'$  11") Window to rear and electric heater