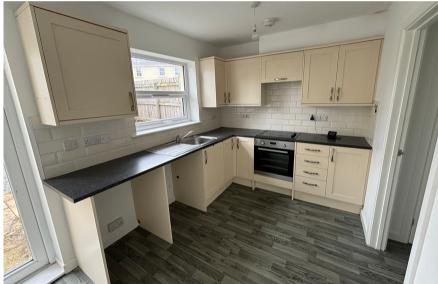

## Kitchen/Dining Room

 $5m \ge 2.45m (16' 5'' \ge 8' 0'')$  Modern fitted kitchen which includes: electric oven and hob, space and plumbing for washing machine. French doors lead to an enclosed rear garden