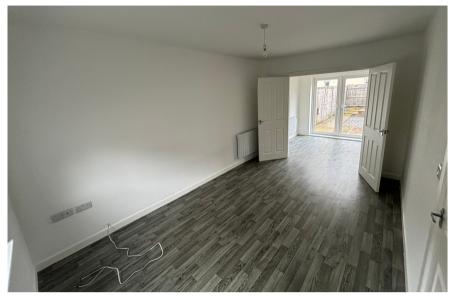

# Living Room

4.48m x 2.88m (14' 8" x 9' 5") Window to front and electric heater. Double doors opening into the kitchen/dining room

## Kitchen/Dining Room

 $5m \ge 2.45m (16' 5'' \ge 8' 0'')$  Modern fitted kitchen which includes: electric oven and hob, space and plumbing for washing machine. French doors lead to an enclosed rear garden