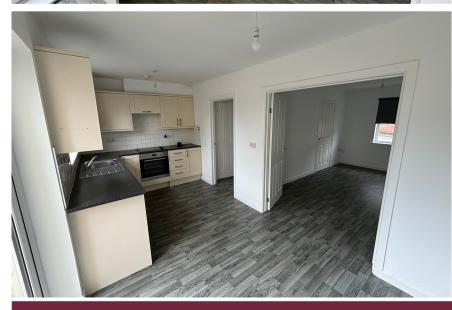

## Kitchen/Dining Room

 $5m \ge 2.45m (16' 5'' \ge 8' 0'')$  Modern fitted kitchen which includes: electric oven and hob, space and plumbing for washing machine. French doors lead to an enclosed rear garden