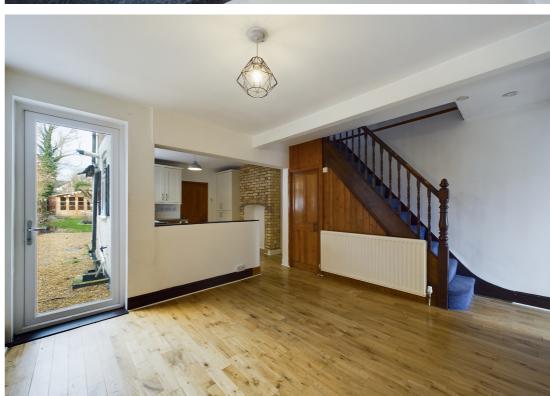

This home offers light and well balanced accommodation throughout arranged evenly over two floors. The accommodation commences with the large entrance hall which leads through to the spacious front living room with bay fronted window. The hallway then leads into the dining room with door out to the rear garden and is open through to the kitchen. At the back of this floor is the downstairs bathroom. On the first floor are three bedrooms decent bedrooms off of the landing.