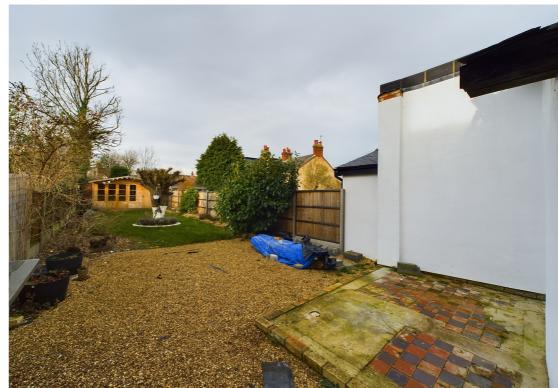

Outside the property to the front is a garden with steps and pathway to the front door. To the side of the property is a gate providing access to the rear garden. The rear garden is enclosed and mainly laid to lawn with mature trees and shrubs and gravel patio areas.