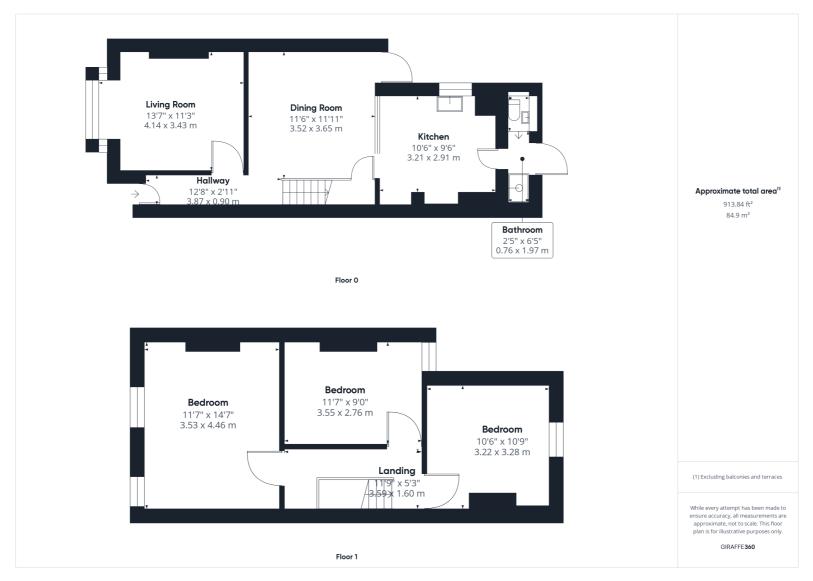

Located on Ickleford Road is this three bedroom semi-detached family home that has served as a wonderful family home for many years. The property is situated within walking distance of Hitchin's local schools, the historic town centre and the main line train station and offers an extended ground floor including separate reception rooms.

This home offers light and well balanced accommodation throughout arranged evenly over two floors. The accommodation commences with the large entrance hall which leads through to the spacious front living room with bay fronted window. The hallway then leads into the dining room with door out to the rear garden and is open through to the kitchen. At the back of this floor is the downstairs bathroom. On the first floor are three bedrooms decent bedrooms off of the landing.