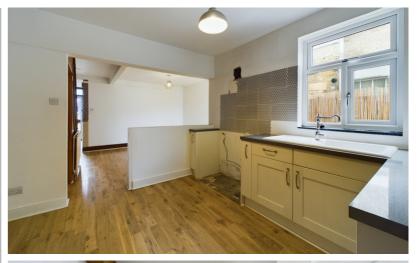

This home offers light and well balanced accommodation throughout arranged evenly over two floors. The accommodation commences with the large entrance hall which leads through to the spacious front living room with bay fronted window. The hallway then leads into the dining room with door out to the rear garden and is open through to the kitchen. At the back of this floor is the downstairs bathroom. On the first floor are three bedrooms decent bedrooms off of the landing.