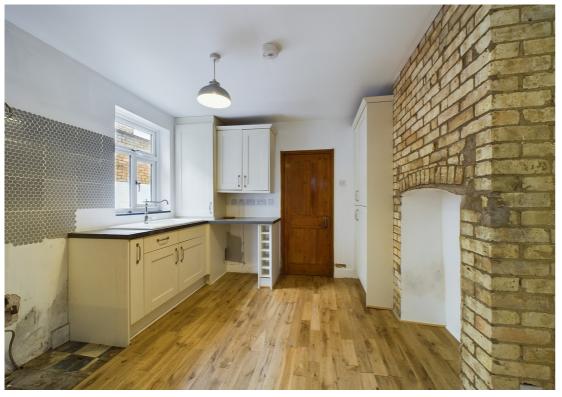

This home offers light and well balanced accommodation throughout arranged evenly over two floors. The accommodation commences with the large entrance hall which leads through to the spacious front living room with bay fronted window. The hallway then leads into the dining room with door out to the rear garden and is open through to the kitchen. At the back of this floor is the downstairs bathroom. On the first floor are three bedrooms decent bedrooms off of the landing.