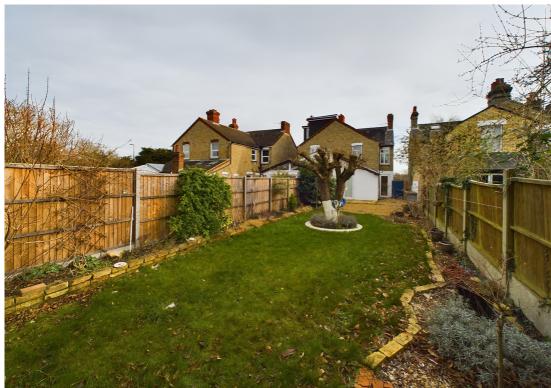

Outside the property to the front is a garden with steps and pathway to the front door. To the side of the property is a gate providing access to the rear garden. The rear garden is enclosed and mainly laid to lawn with mature trees and shrubs and gravel patio areas.