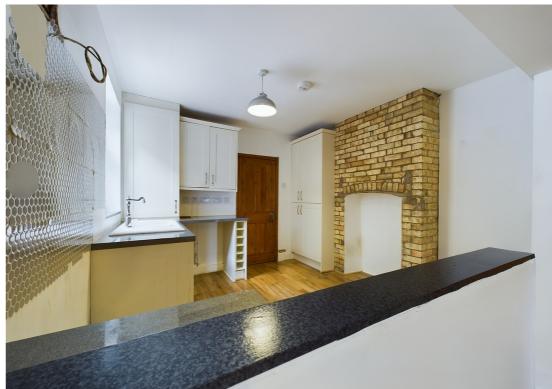

This home offers light and well balanced accommodation throughout arranged evenly over two floors. The accommodation commences with the large entrance hall which leads through to the spacious front living room with bay fronted window. The hallway then leads into the dining room with door out to the rear garden and is open through to the kitchen. At the back of this floor is the downstairs bathroom. On the first floor are three bedrooms decent bedrooms off of the landing.