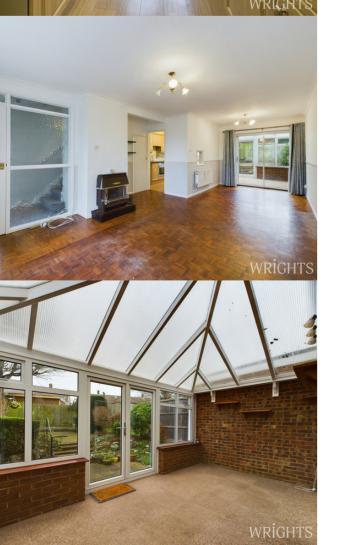

#### **LIVING ROOM**

 $3.93 \text{m} \times 7.31 \text{m}$  (12' 11"  $\times$  24' 0") Dual aspect with parquet flooring, gas radiator, feature fireplace and UPVC window to front and sliding doors to back.

#### **CONSERVATORY**

4.75m x 2.44m (15' 7" x 8' 0") Part brick walled conservatory overlooking the garden with carpet flooring and lighting.