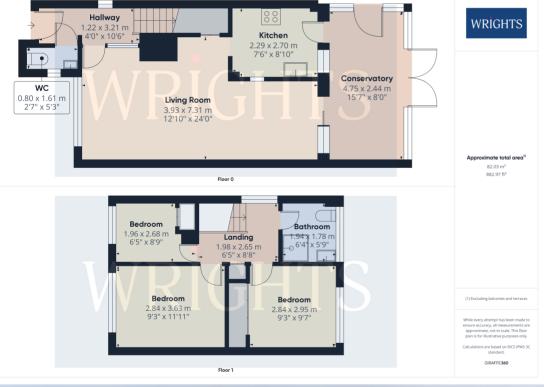

#### **HALLWAY**

 $1.22m \times 3.21m$  (4' 0"  $\times$  10' 6") A welcoming entrance hallway with gas radiator and carpet flooring. Providing access to;

#### **LIVING ROOM**

 $3.93 \text{m} \times 7.31 \text{m}$  (12' 11"  $\times$  24' 0") Dual aspect with parquet flooring, gas radiator, feature fireplace and UPVC window to front and sliding doors to back.

#### **KITCHEN**

 $2.29 \,\mathrm{m} \times 2.70 \,\mathrm{m}$  (7' 6"  $\times$  8' 10") Matching base and wall units providing ample work surface space. Fitted items include an electric oven and hob while there is space and plumbing for a fridge freezer and washing machine.

#### **CONSERVATORY**

4.75m x 2.44m (15' 7" x 8' 0") Part brick walled conservatory overlooking the garden with carpet flooring and lighting.

#### W/C

 $0.80 \,\mathrm{m} \times 1.61 \,\mathrm{m}$  (2' 7" x 5' 3") Low level W/C with hand wash basin. Frosted window to front aspect and vinyl flooring.

#### **LANDING**

 $1.98 \text{m} \times 2.65 \text{m}$  (6' 6" x 8' 8") Spacious landing with UPVC window to side aspect, carpet flooring providing access to;

#### **BEDROOM ONE**

 $2.84 \text{m} \times 3.63 \text{m}$  (9' 4" x 11' 11") Large double bedroom to the front aspect, carpet flooring, gas radiator and UPVC window.

#### **BEDROOM TWO**

 $2.84 \text{m} \times 2.95 \text{m}$  (9' 4"  $\times$  9' 8") Double bedroom with ample built in wardrobes, carpet flooring, gas radiator and UPVC window to the rear aspect.

#### **BEDROOM THREE**

 $1.96m \times 2.68m$  (6' 5" x 8' 10") Single bedroom with carpet flooring, gas

 $1.78 \,\mathrm{m} \times 1.94 \,\mathrm{m}$  (5' 10"  $\times$  6' 4") Fully tiled shower room with corner shower cubicle, low level W/C and vanity hand wash basin. Vinyl flooring and frosted UPVC window.