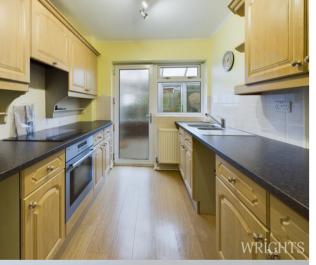

#### **KITCHEN**

 $2.29 \,\mathrm{m} \times 2.70 \,\mathrm{m}$  (7' 6"  $\times$  8' 10") Matching base and wall units providing ample work surface space. Fitted items include an electric oven and hob while there is space and plumbing for a fridge freezer and washing machine.