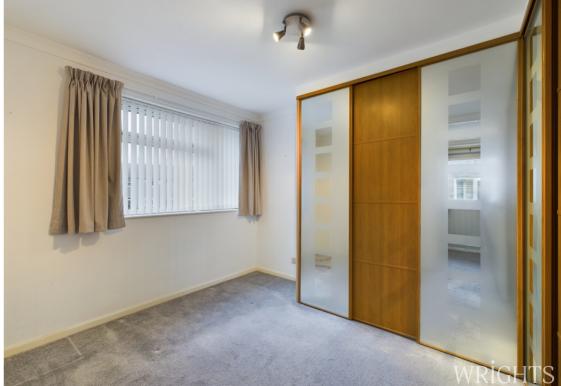

#### **BEDROOM TWO**

 $2.84 \text{m} \times 2.95 \text{m}$  (9' 4"  $\times$  9' 8") Double bedroom with ample built in wardrobes, carpet flooring, gas radiator and UPVC window to the rear aspect.

#### **BEDROOM THREE**

 $1.96m \times 2.68m$  (6' 5" x 8' 10") Single bedroom with carpet flooring, gas

 $1.78 \,\mathrm{m} \times 1.94 \,\mathrm{m}$  (5' 10"  $\times$  6' 4") Fully tiled shower room with corner shower cubicle, low level W/C and vanity hand wash basin. Vinyl flooring and frosted UPVC window.