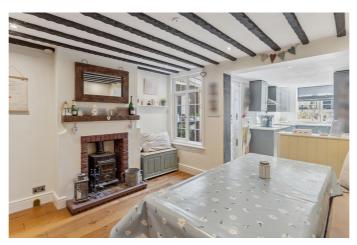

The front door leads through to the living room. This room has space for multiple sofas as well as additional units and centres itself around a feature fireplace. A door then leads you through to the spacious dining room which could also be used as another sitting room. This rooms comfortably fits a six-seater dining table as well as side units and has a window to the rear garden. Moving through to the extended modern kitchen there are units at both base and eye level allowing plenty of storage as well as surface space and additional seating at the breakfast bar. The fitted appliances include fridge freezer, double oven, induction hob and extractor, dishwasher washing machine and tumble dryer.