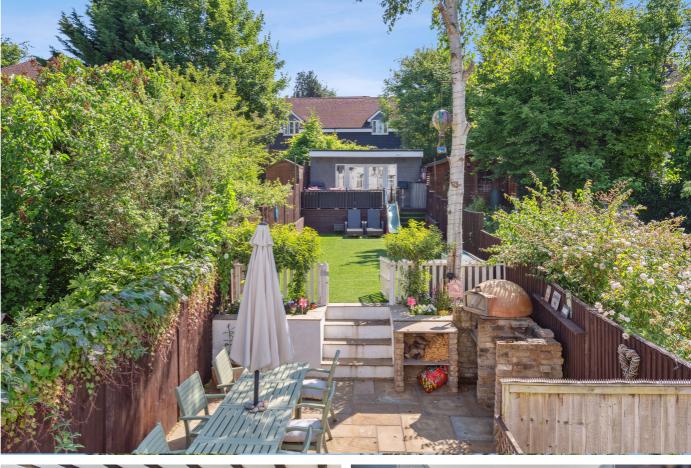

The rear garden is made up of a patio area accessed via the side door off the kitchen which provides plenty of space for a table and chairs as well as a brick-built pizza over and barbeque. Stairs lead up to the low maintenance astro turf lawn and then up to the garden room, which, has a decked area to the front accommodating large outdoor seating.

Inside the garden room you will find a L shape sofa, fitted storage cupboards, a large fridge and wooden flooring making this a fantastic spot to enjoy a drink and catch the evening sun. The garden room could also make a fantastic home office as it has power throughout.