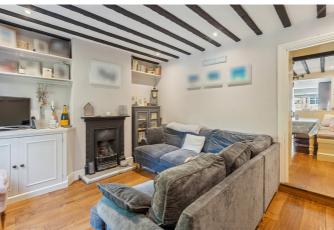

The front door leads through to the living room. This room has space for multiple sofas as well as additional units and centres itself around a feature fireplace. A door then leads you through to the spacious dining room which could also be used as another sitting room. This rooms comfortably fits a six-seater dining table as well as side units and has a window to the rear garden. Moving through to the extended modern kitchen there are units at both base and eye level allowing plenty of storage as well as surface space and additional seating at the breakfast bar. The fitted appliances include fridge freezer, double oven, induction hob and extractor, dishwasher washing machine and tumble dryer.