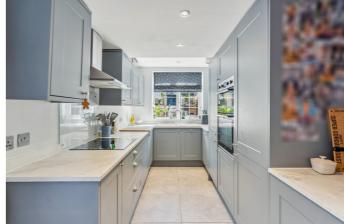

The front door leads through to the living room. This room has space for multiple sofas as well as additional units and centres itself around a feature fireplace. A door then leads you through to the spacious dining room which could also be used as another sitting room. This rooms comfortably fits a six-seater dining table as well as side units and has a window to the rear garden. Moving through to the extended modern kitchen there are units at both base and eye level allowing plenty of storage as well as surface space and additional seating at the breakfast bar. The fitted appliances include fridge freezer, double oven, induction hob and extractor, dishwasher washing machine and tumble dryer.