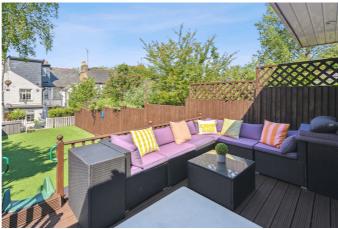

The rear garden is made up of a patio area accessed via the side door off the kitchen which provides plenty of space for a table and chairs as well as a brick-built pizza over and barbeque. Stairs lead up to the low maintenance astro turf lawn and then up to the garden room, which, has a decked area to the front accommodating large outdoor seating.

Inside the garden room you will find a L shape sofa, fitted storage cupboards, a large fridge and wooden flooring making this a fantastic spot to enjoy a drink and catch the evening sun. The garden room could also make a fantastic home office as it has power throughout.