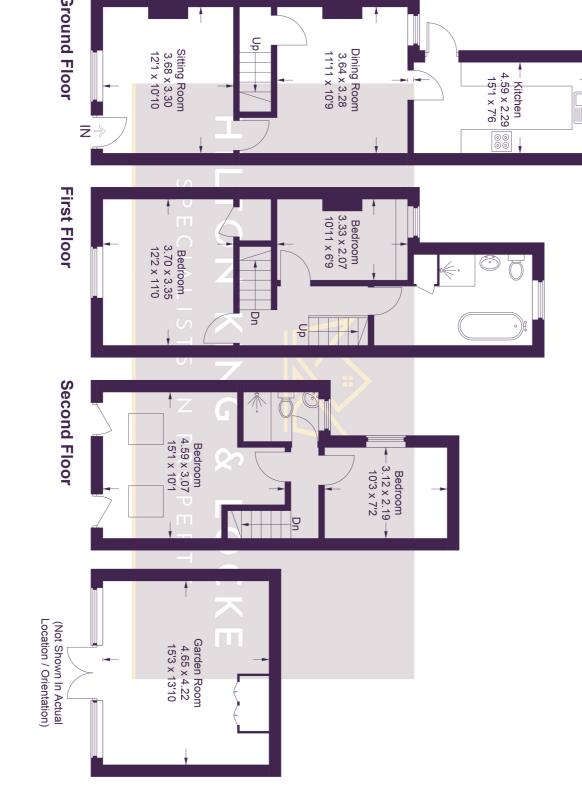

20 Market Place Chalfont St Peter Buckinghamshire SL9 9EA

> Tel: 01753 480060 csp@hklhome.co.uk

This plan is for layout guidance only. Not drawn to scale unless stated. Windows and door openings are approximate. Whilst every care is taken in the preparation of this plan, please check all dimensions, shapes and compass bearings before making any decisions reliant upon them. © CJ Property Marketing Ltd Produced for Hilton King & Locke

Ground Floor = 39.7 sq m / 427 sq ft First Floor = 35.7 sq m / 384 sq ft

Second Floor = 27.9 sq m / 300 sq ft Garden Room = 19.7 sq m / 212 sq ft

Total = 123.0 sq m / 1,323 sq ft