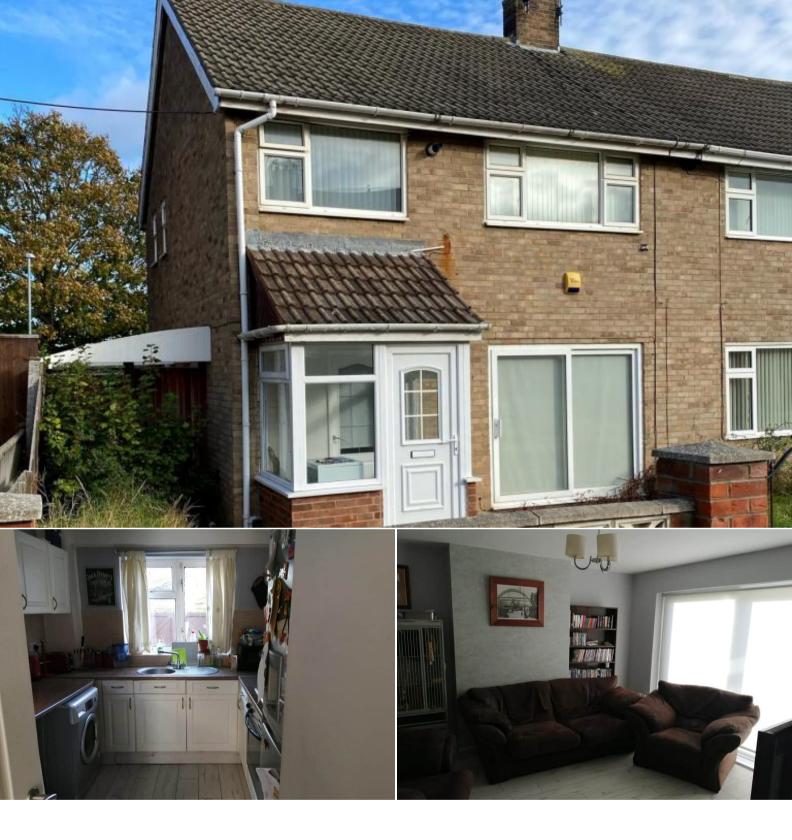

## Spearman Walk Hartlepool

Bettermove are proud to present this 3 bedroom semi-detached house in Hartlepool, available with no forward chain.

There are tenants living in the property and it will be sold with tenants in situ for immediate investment - rental yields can be obtained through Bettermove.

The property benefits from double glazing, gas central heating throughout and has off street parking available. The council tax band is

The interior of this property comprises a spacious living room, dining room and fitted kitchen on the ground floor. The first floor consists of 3 bedrooms and the family bathroom. The second floor has a converted loft with a velux window to be used as storage.

The exterior boasts a private rear garden, perfect for enjoying the summer months.

Located in the popular town of Hartlepool, the property is close to a range of amenities, including shops, supermarkets, restaurants and pubs. Excellent transport connections can be found from A1086, A179 and A19.