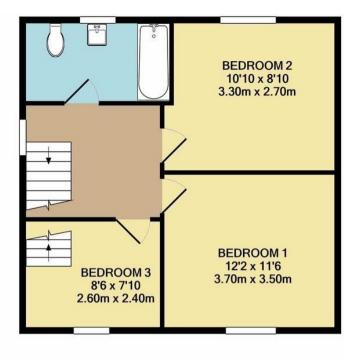

The property benefits from double glazing, gas central heating throughout and has off street parking available. The council tax band is

The interior of this property comprises a spacious living room, dining room and fitted kitchen on the ground floor. The first floor consists of 3 bedrooms and the family bathroom. The second floor has a converted loft with a velux window to be used as storage.

1ST FLOOR APPROX. FLOOR AREA 520 SQ.FT. (48.3 SQ.M.)

**GROUND FLOOR** APPROX. FLOOR AREA 533 SQ.FT. (49.5 SQ.M.)

TOTAL APPROX. FLOOR AREA 1126 SQ.FT. (104.6 SQ.M.) Measurements are approximate. Not to scale. Illustrative purposes only Made with Metropix ©2021