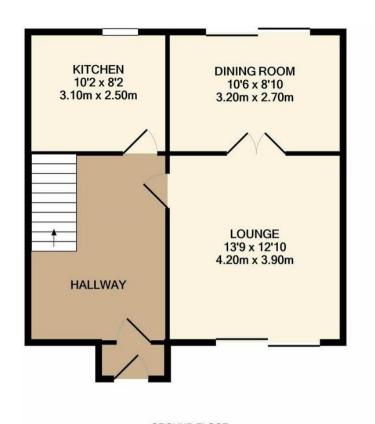

1ST FLOOR APPROX. FLOOR AREA 520 SQ.FT. (48.3 SQ.M.)

**GROUND FLOOR** APPROX. FLOOR AREA 533 SQ.FT. (49.5 SQ.M.)

TOTAL APPROX. FLOOR AREA 1126 SQ.FT. (104.6 SQ.M.) Measurements are approximate. Not to scale. Illustrative purposes only Made with Metropix ©2021